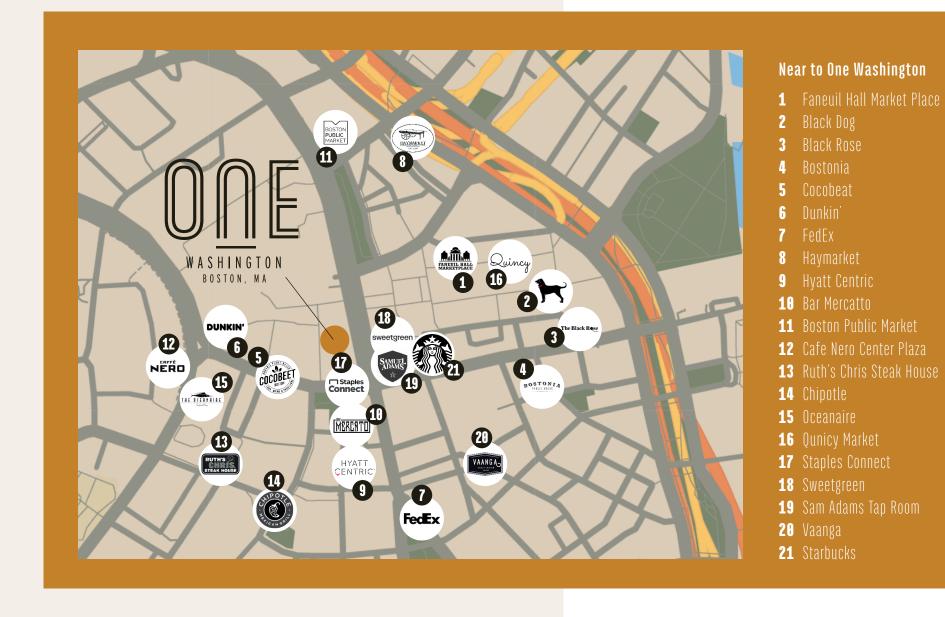

#### One Washington's premier

location is much to be desired. Situated just steps away from Faneuil Hall, this city center location has something close for everyone.

### AMENITIES RIGHT

65 Coffee Shops

22 Fitness

Groceries

16 Hotels

12 Resisdential Buildings

215 Resturants

185

Retailers