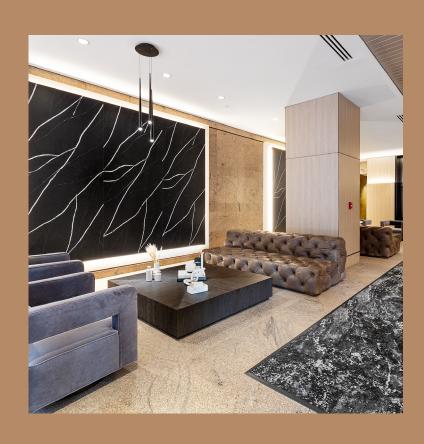

### YOU'VE BEEN WAITING FOR

Newly renovated lobby (2020)

Excellent clear height and oversized windows

Open, efficient plan with few columns

Building parking garage and bike storage

24-hour on-site lobby attendant and on-site management

One Washington is a 16-story, first class office building in Government Center Plaza across from Faneuil Hall. The property brings together a superb location, amenities and extensive lobby and interior suite renovations.

A central address and recent interior renovations positions One Washington among the city's top towers.