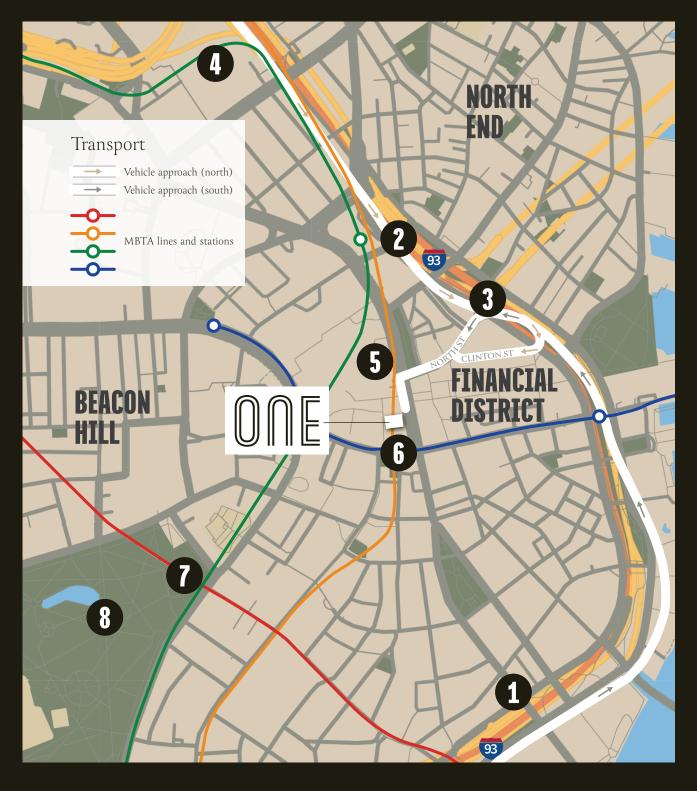

#### Mass Transit

Access to three MBTA lines, located between North and South Commuter Rail Stations.

#### Location

On the corner of State & Congress Streets in Government Center Plaza.

#### Access

15 minutes to Logan Airport, direct access to Route 93 and the Mass PIke.

#### Top-Tier Access:

- **1** I-93 (South)
- **2** I-93 (North)
- **3** 1A
- 4 North Station
- **5** Government Center (Shown in shaded area)
- **6** State Street MBTA Station
- **7** Park Street MBTA Station
- ed area) 8 Boston Common