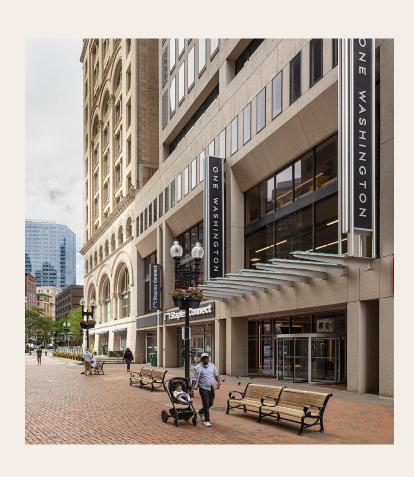

### YOU'VE BEEN WAITING FOR

Newly renovated lobby (2020)

Excellent clear height and oversized windows

Open, efficient plan with few columns

Building parking garage and bike storage

24-hour on-site lobby attendant and on-site management

One Washington is a 16-story, first class office building in Government Center Plaza across from Faneuil Hall. The property brings together a superb location, amenities and extensive lobby and interior suite renovations.