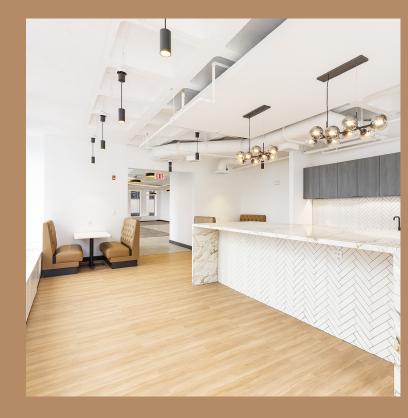

### YOU'VE BEEN WAITING FOR

Newly renovated lobby (2020)

Excellent clear height and oversized windows

Open, efficient plan with few columns

Building parking garage and bike storage

24-hour on-site lobby attendant and on-site management

One Washington is a 16-story, first class office building in Government Center Plaza across from Faneuil Hall. The property brings together a superb location, amenities and extensive lobby and interior suite renovations.