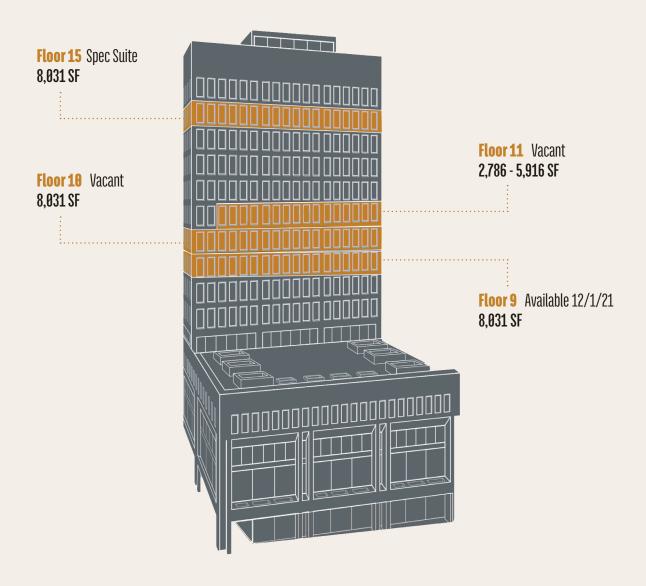

A central address and recent interior renovations positions One Washington among the city's top towers.