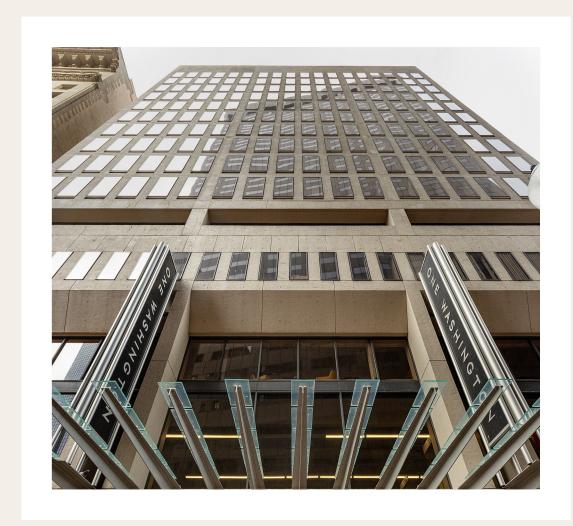

One Washington is a 16-story, first class office building in Government Center Plaza across from Faneuil Hall. The property brings together a superb location, amenities and extensive lobby and interior suite renovations.

One Washington also features direct access via the MBTA's State Street and Government Center Stations (the Green, Blue and Orange lines), superior state-of-the-art building systems, street level retail, a unique penthouse, 24-hour security, and underground parking.

A central address and recent interior renovations positions One Washington among the city's top towers.

#### One Washington's premier

location is much to be desired. Situated just steps away from Faneuil Hall, this city center location has something close for everyone.