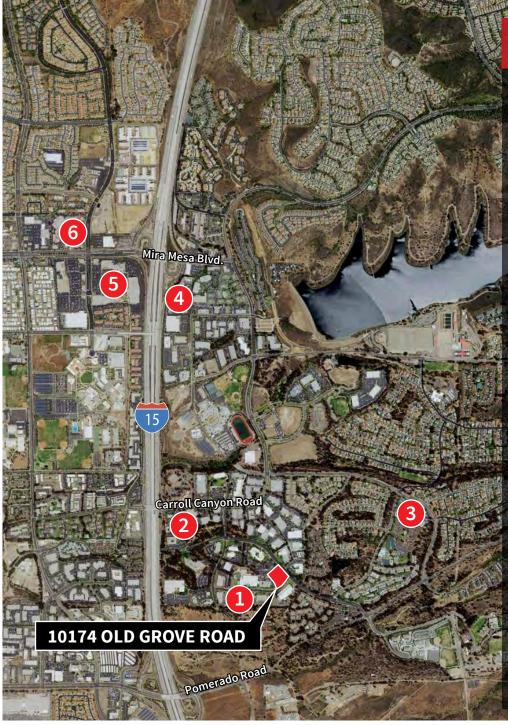

10174

# 10174 Old Grove Road San Diego, CA 9231

For leas

Scripps Ranch Office Space

#### **1. JUNESHINE**

**2. EUCALYPTUS SQUARE** Chez Nouz, Todo Sushi, Subway, Carl's Jr., Green Burrito

#### 3. SCRIPPS RANCH VILLAGE SHOPPING CENTER

Starbucks, Vons, Postel Annex, Wells Fargo, Chase, Consuelos Mexican, Zpizza, Little Italy Bar & Grill, US Bank

#### 4. SCRIPPS RETAIL PLAZA

Trader Joe's, Board & Brew, Bruski Burgers & Beer, Family Dentistry, Super Cuts, Himalayan Restaurant, Kappa Sushi, Gyu-Kaku Japanese BBQ

#### 5. MIRA MESA MARKETCENTER

On the Border, Buca di Beppo, Panera Bread, Islands, Rubio's, Pick up Stix, Jamba Juice, Coldstone, Starbucks, Daphne's Greek Cafe, O's American Cafe, Barnes & Noble, Old Navy, Edwards IMAX, FedEx Office, CVS, Mimi's Cafe, BBVA Compass, Jersey Mike's

6. MIRA MESA SHOPPING CENTER Subway, Shell, In-N-Out, Kebab Shop, US Bank