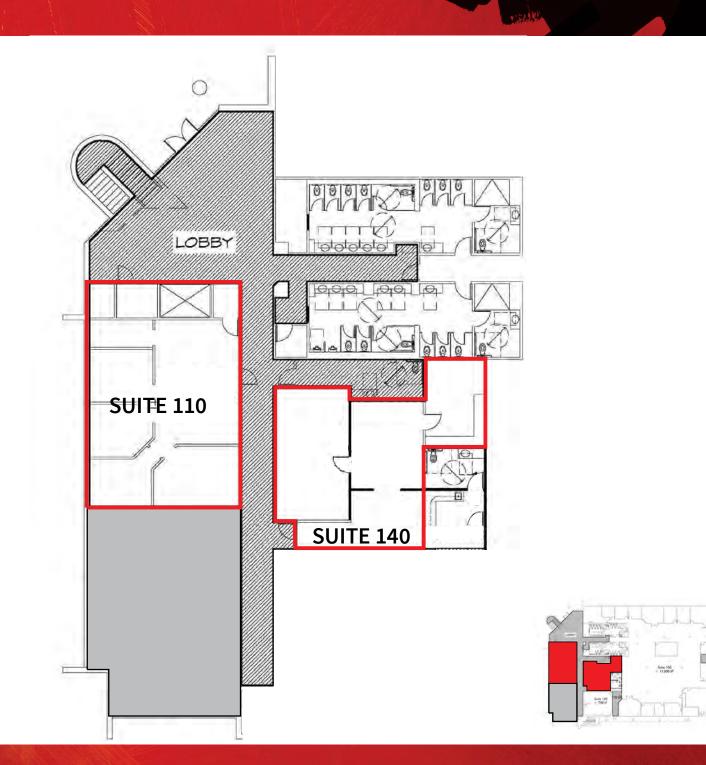

## For Lease 10174 OLD GROVE ROAD

| SUITE | SF    | RATE      | COMMENTS |
|-------|-------|-----------|----------|
| 110   | 1,300 | \$1.85 +E | Vacant.  |
| 140   | 1,250 | \$1.25 +E | Vacant.  |

Richard Gonor +1 858 410 1243 richard.gonor@am.jll.com Brandt Riedman +1 858 410 1247 brandt.riedman@am.jll com