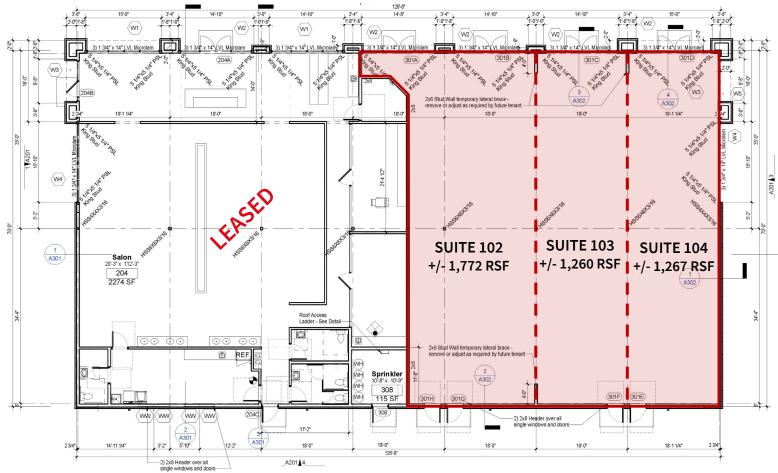

# Floorplan

**Retail Map** 

#### New Construction Retail/Office Space

Availability: 1,260 – 4,299 RSF Rate: \$20.00 – \$22.00 PSF NNN Estimated OPEX: Available upon request TI Allowance: Negotiable Total Building Size: 8,850 RSF

- Can accommodate retail, medical and traditional office
- Building and monument signage available
- Area retailers include Olive Garden, Perkins, Holiday Inn Express, Walmart, Caribou Coffee, Walgreen's, Super Target, Menard's, Home Depot, and many more.
- Quick access to I-35 via Oralabor Road
- Ankeny, Iowa is the 10th fastest growing city in the United States by U.S. Census Bureau