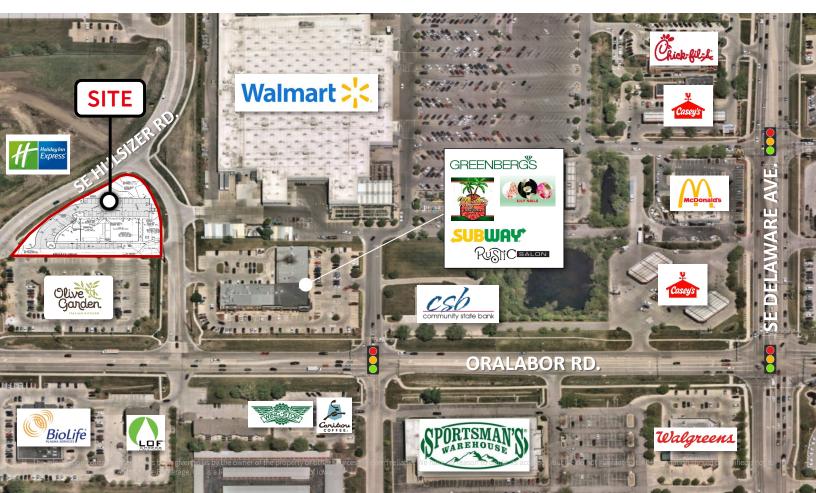

# Floorplan

**Retail Map** 

#### New Construction Retail/Office Space

Availability: 1,260 – 4,299 RSF Rate: \$20.00 – \$22.00 PSF NNN Estimated OPEX: Available upon request TI Allowance: Negotiable Total Building Size: 8,850 RSF

- Can accommodate retail, medical and traditional office
- Building and monument signage available
- Area retailers include Olive Garden, Perkins, Holiday Inn Express, Walmart, Caribou Coffee, Walgreen's, Super Target, Menard's, Home Depot, and many more.
- Quick access to I-35 via Oralabor Road
- Ankeny, Iowa is the 10th fastest growing city in the United States by U.S. Census Bureau