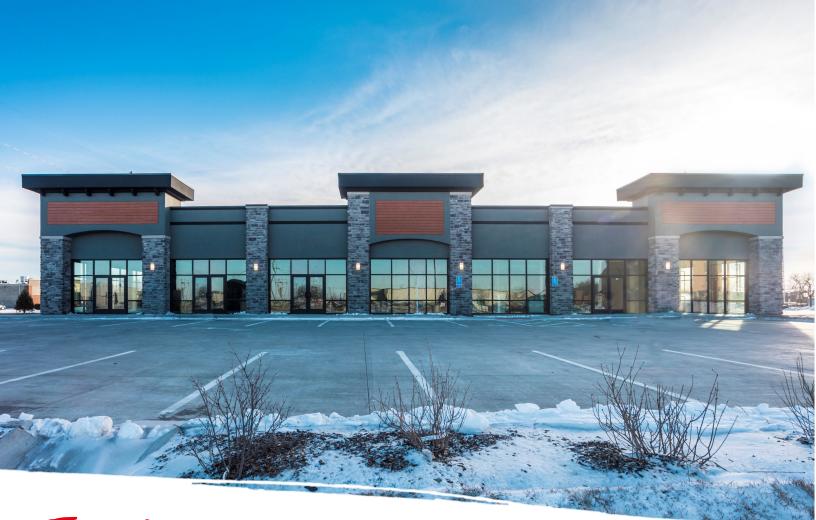

For Lease

#### New Construction Retail/Office Space

Availability: 1,260 – 4,299 RSF Rate: \$20.00 – \$22.00 PSF NNN Estimated OPEX: Available upon request TI Allowance: Negotiable Total Building Size: 8,850 RSF

- Can accommodate retail, medical and traditional office
- Building and monument signage available
- Area retailers include Olive Garden, Perkins, Holiday Inn Express, Walmart, Caribou Coffee, Walgreen's, Super Target, Menard's, Home Depot, and many more.
- Quick access to I-35 via Oralabor Road
- Ankeny, Iowa is the 10th fastest growing city in the United States by U.S. Census Bureau

Hawks Plaza 2575 SE Hulsizer Road Ankeny, IA 50021

Meredith Young Vice President Jones Lang LaSalle Brokerage, Inc. +1 515 419 2963 <u>meredith.young@am.jll.com</u>