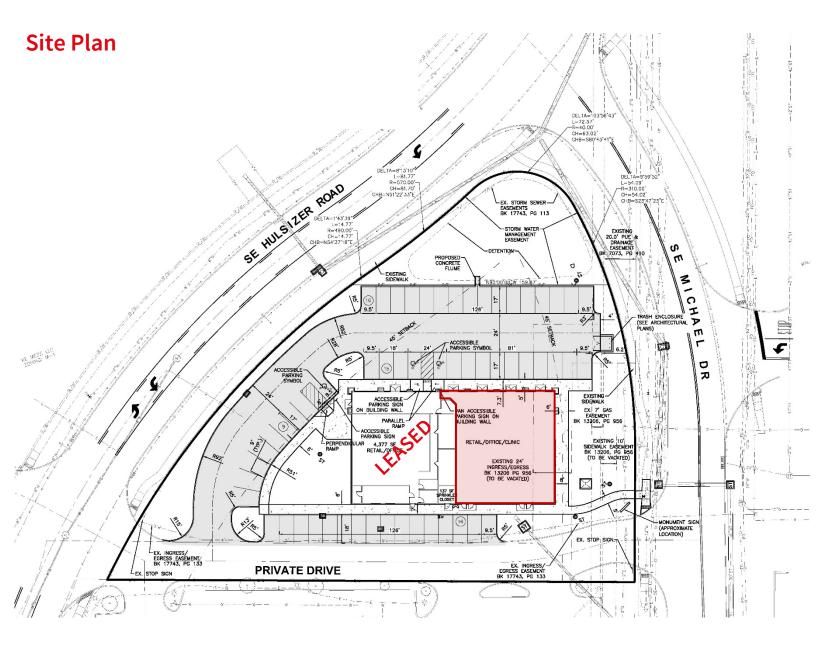

#### New Construction Retail/Office Space

Availability: 1,260 – 4,299 RSF Rate: \$20.00 – \$22.00 PSF NNN Estimated OPEX: Available upon request TI Allowance: Negotiable Total Building Size: 8,850 RSF

- Can accommodate retail, medical and traditional office
- Building and monument signage available
- Area retailers include Olive Garden, Perkins, Holiday Inn Express, Walmart, Caribou Coffee, Walgreen's, Super Target, Menard's, Home Depot, and many more.
- Quick access to I-35 via Oralabor Road
- Ankeny, Iowa is the 10th fastest growing city in the United States by U.S. Census Bureau