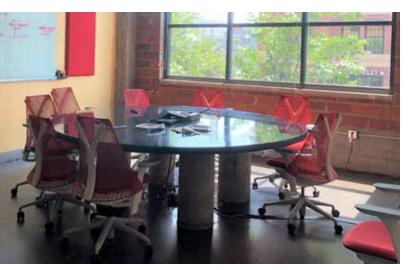

### Suite 101 - 13,935 SF

- Prominent visibility from Washington Ave
- Office or retail use opportunity
- Exclusive exterior signage opportunities
- Extensive window line and tall ceilings
- Modern finishes
- Collaborative meeting areas
- Large kitchen and iInterior restrooms