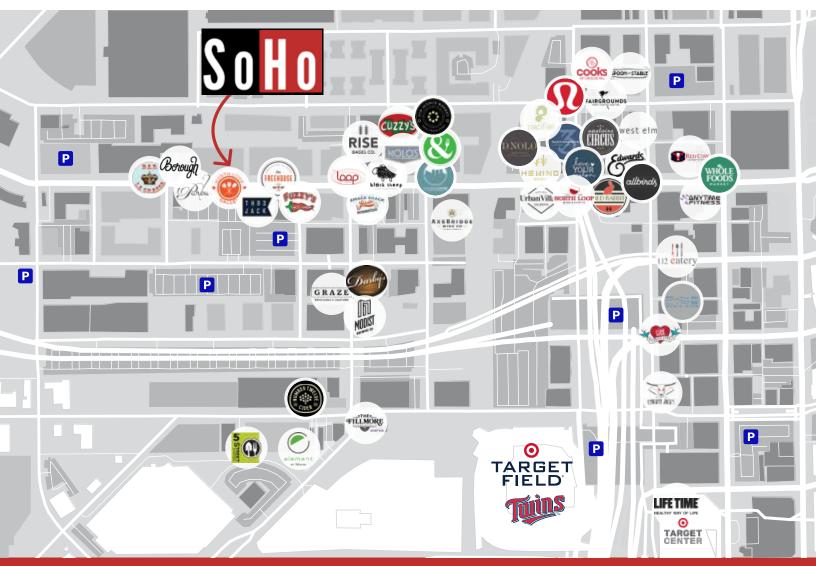

# Neighborhood

# Steps away from:

Rise Bagel Co Nolo's Corner Coffee

Black Sheep Pizza Thr3 Jack Darby's North Loop Galley Fuzzy's

Anytime Fitness LifeTime Fitness

AxeBridge Wine Co Number Twelve Cider Cowboy Jack's Urban Village Modest Brewing Co

Bar La Grassa Borough | Parlour Spoon and Stable The Loop Red Rabbit Smack Shack