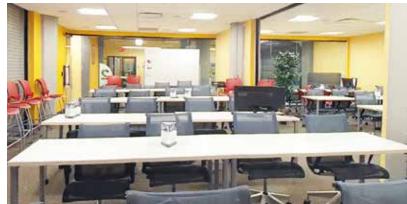

### Suite 101 - 13,935 SF

- Prominent visibility from Washington Ave
- Office or retail use opportunity
- Exclusive exterior signage opportunities
- Extensive window line and tall ceilings
- Modern finishes
- Collaborative meeting areas
- Large kitchen and iInterior restrooms