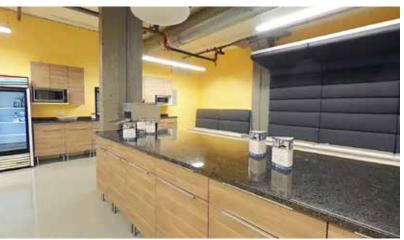

### Suite 101 - 13,935 SF

- Prominent visibility from Washington Ave
- Office or retail use opportunity
- Exclusive exterior signage opportunities
- Extensive window line and tall ceilings
- Modern finishes
- Collaborative meeting areas
- Large kitchen and iInterior restrooms