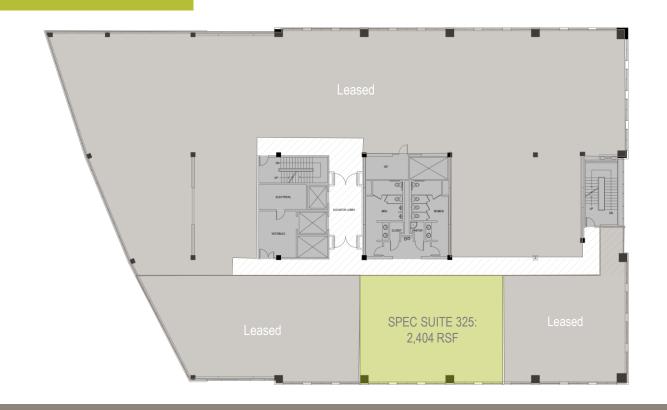

intersect

BUILDING C: 17872 GILLETTE AVE TOTAL BUILDING SIZE: 81,546 RSF

3RD FLOOR: 2,404 RSF

# EXCLUSIVELY LEASED BY:

JOE BEVAN +1 949 885 2993 joe.bevan@am.jll.com license #01749828 WADE CLARK +1 949 885 2992 wade.clark@am.jll.com license #01192143

BUILDING C: 17872 GILLETTE AVE TOTAL BUILDING SIZE: 81,546 RSF