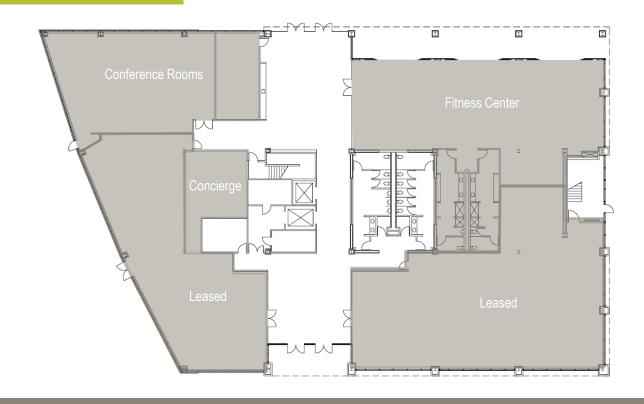

intersect

BUILDING C: 17872 GILLETTE AVE TOTAL BUILDING SIZE: 81,546 RSF 15T FLOOR: FULLY LEASED

JOE BEVAN +1 949 885 2993 joe.bevan@am.jll.com license #01749828 WADE CLARK +1 949 885 2992 wade.clark@am.jll.com license #01192143