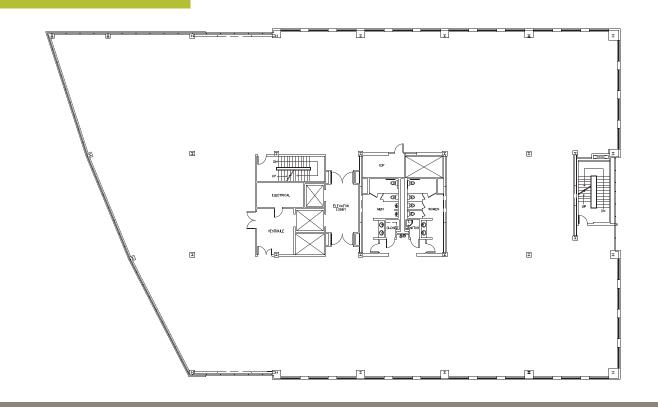

BUILDING C: 17872 GILLETTE AVE TOTAL BUILDING SIZE: 81,546 RSF

2<sup>ND</sup> FLOOR: 23.839 RSF

**EXCLUSIVELY LEASED BY:** 

JOE BEVAN +1 949 885 2993 joe.bevan@am.jll.com license #01749828 WADE CLARK +1 949 885 2992 wade.clark@am.jll.com license #01192143