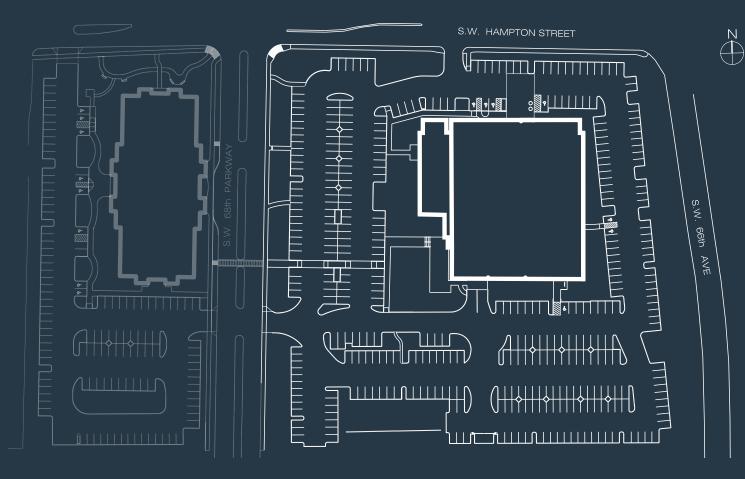

## **Pacific Parkway Center**

6600 SW Hampton Street • Portland, Oregon 97223

- Tigard Triangle area just off I-5 at Haines Street exit
- Immediate access to I-5 and Hwy 217
- Approximately 3,000 vehicles average daily traffic
- Minutes from Washington Square Mall, Bridgeport Crossing and Kruse Way Retail
- 15 minutes from downtown Portland
- Area amenities include hotels, restaurants and retail

Pacific Parkway Center is located in Portland, Oregon and offers a single-story office building. Pacific Parkway Center features a beautifully landscaped setting that embodies the character of the Pacific Northwest and is ideally situated near the Interstate 5/ Highway 217 interchange.

- Single-story office building totaling 40,250 SF is being completely remodeled with build-to-suit interior
- Signage visible from Interstate 5
- Ample parking 5/1,000 ratio
- Excellent Regional-centric location
- LEASE RATE: