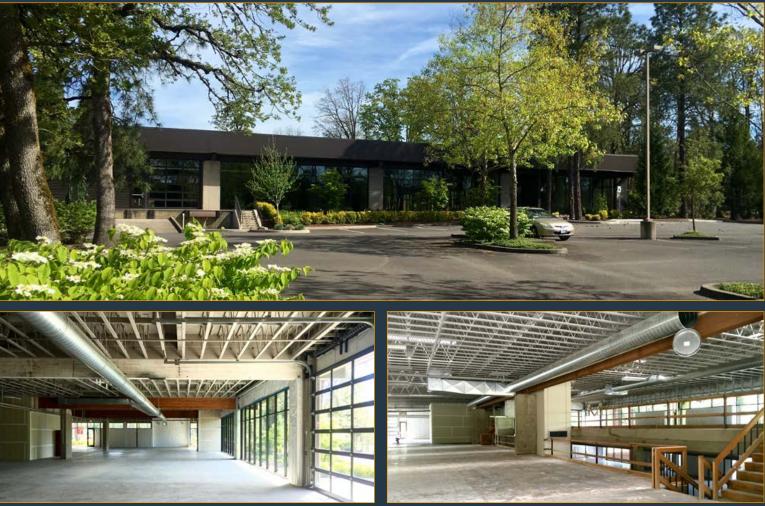

Pacific Parkway Center is located in Portland, Oregon and offers a single-story office building. Pacific Parkway Center features a beautifully landscaped setting that embodies the character of the Pacific Northwest and is ideally situated near the Interstate 5/ Highway 217 interchange.

- Single-story office building totaling 40,250 SF is being completely remodeled with build-to-suit interior
- Signage visible from Interstate 5
- Ample parking 5/1,000 ratio
- Excellent Regional-centric location
- LEASE RATE: