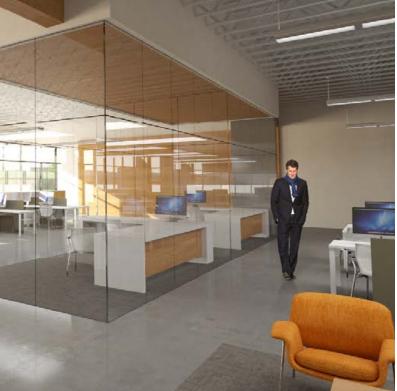

Pacific Parkway Center is located in Portland, Oregon and offers a single-story office building. Pacific Parkway Center features a beautifully landscaped setting that embodies the character of the Pacific Northwest and is ideally situated near the Interstate 5/ Highway 217 interchange.

- Single-story office building totaling 40,250 SF is being completely remodeled with build-to-suit interior
- Signage visible from Interstate 5
- Ample parking 5/1,000 ratio
- Excellent Regional-centric location
- LEASE RATE: