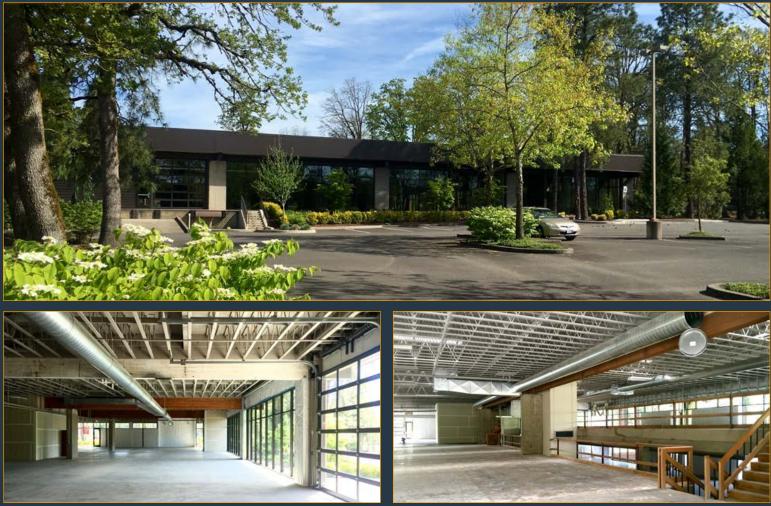

Pacific Parkway Center is located in Portland, Oregon and offers a single-story office building. Pacific Parkway Center features a beautifully landscaped setting that embodies the character of the Pacific Northwest and is ideally situated near the Interstate 5/ Highway 217 interchange.

- Single-story office building totaling 40,250 SF is being completely remodeled with build-to-suit interior
- Signage visible from Interstate 5
- Ample parking 5/1,000 ratio
- Excellent Regional-centric location
- LEASE RATE: