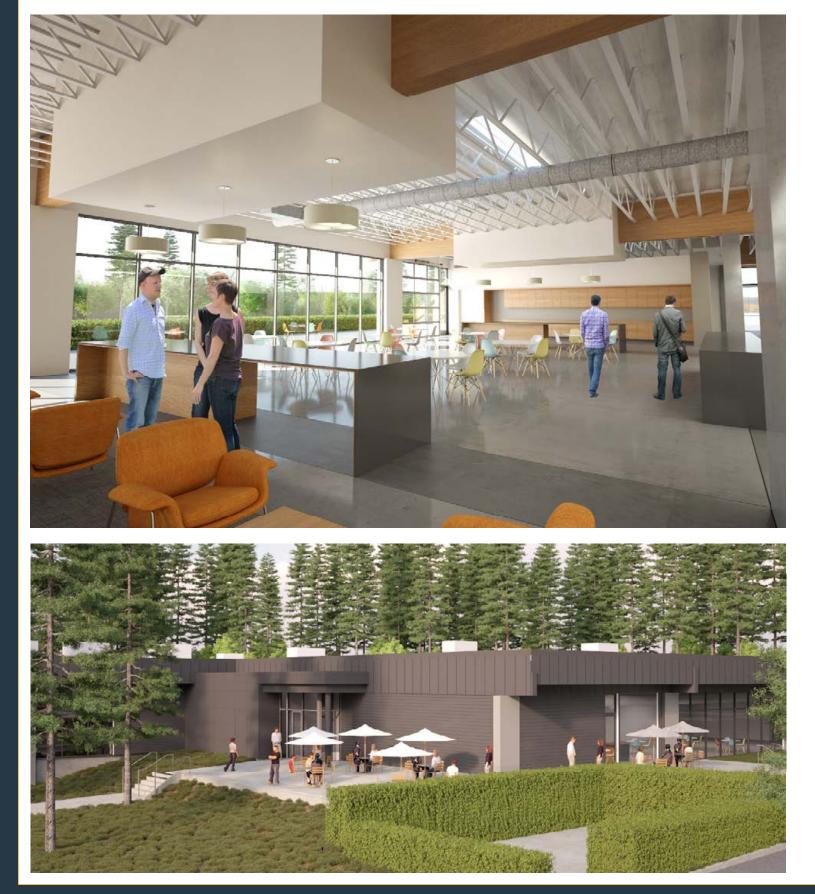

Pacific Parkway Center is located in Portland, Oregon and offers a single-story office building. Pacific Parkway Center features a beautifully landscaped setting that embodies the character of the Pacific Northwest and is ideally situated near the Interstate 5/ Highway 217 interchange.

- Single-story office building totaling 40,250 SF is being completely remodeled with build-to-suit interior
- Signage visible from Interstate 5
- Ample parking 5/1,000 ratio
- Excellent Regional-centric location
- LEASE RATE: