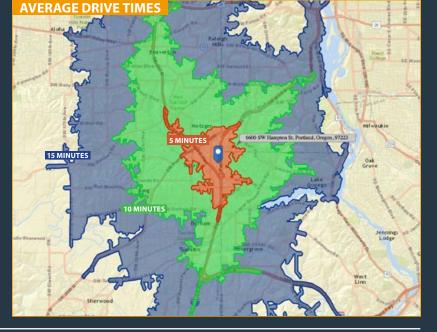

## **Pacific Parkway Center**

6600 SW Hampton Street • Portland, Oregon 97223

- Tigard Triangle area just off I-5 at Haines Street exit
- Immediate access to I-5 and Hwy 217
- Approximately 3,000 vehicles average daily traffic
- Minutes from Washington Square Mall, Bridgeport Crossing and Kruse Way Retail
- 15 minutes from downtown Portland
- Area amenities include hotels, restaurants and retail