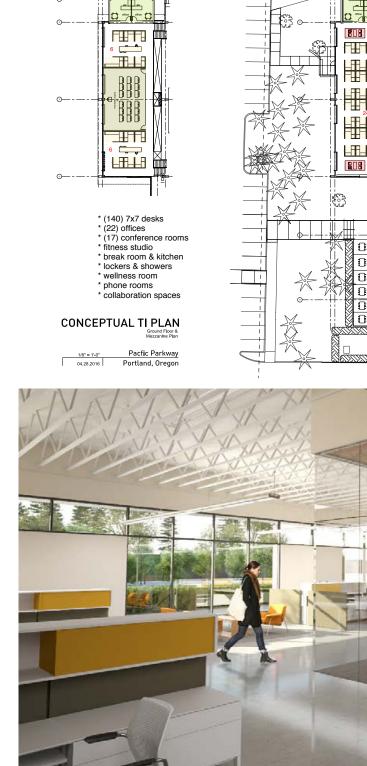

- Single-story office building totaling 40,250 SF is being completely remodeled with build-to-suit interior
- Signage visible from Interstate 5
- Ample parking 5/1,000 ratio
- Excellent Regional-centric location
- LEASE RATE: