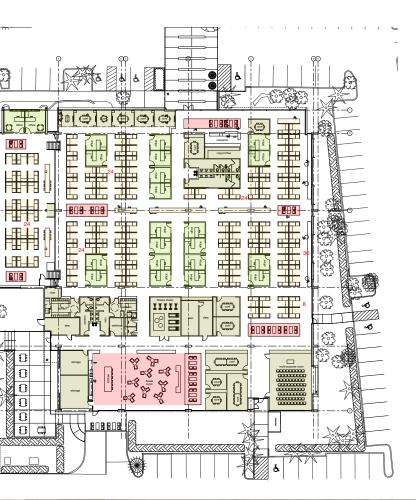

Pacific Parkway Center is located in Portland, Oregon and offers a single-story office building. Pacific Parkway Center features a beautifully landscaped setting that embodies the character of the Pacific Northwest and is ideally situated near the Interstate 5/ Highway 217 interchange.

- Single-story office building totaling 40,250 SF is being completely remodeled with build-to-suit interior
- Signage visible from Interstate 5
- Ample parking 5/1,000 ratio
- Excellent Regional-centric location
- LEASE RATE: