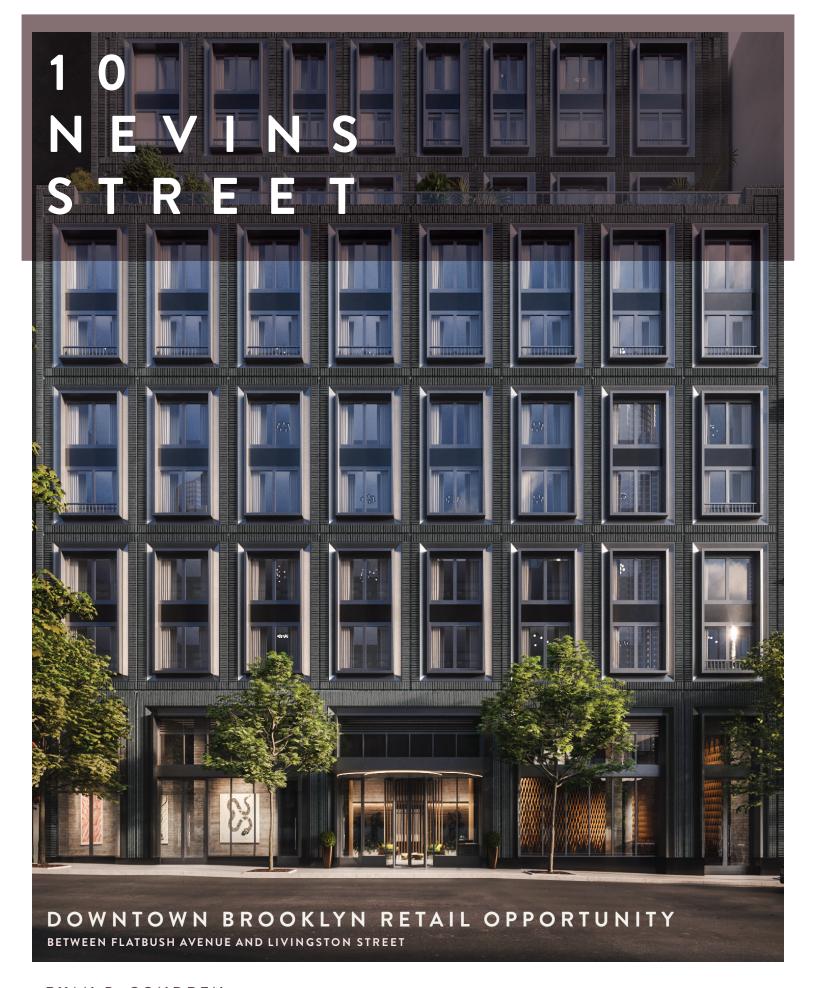

RYAN P. CONDREN

**GEORGE DANUT** 

ADAMAMERICA



### **RETAIL SPACE**

Ground Floor Frontage

1,926 sf 30 ft on Nevins Street

### **POSSESSION**

Immediate

### **CEILING HEIGHT**

22 ft

## COMMENTS

- In proximity to two major retail destinations: Fulton Street Mall and Atlantic Terminal Mall & at the intersection of BAM Cultural District, Fort Greene & Boerum Hill
- Black iron vent on premises
- Steps away from five subway stations servicing the 2 3 4 5 A 6 G B D



#### **NEIGHBORHOOD RETAIL**





HUNGRYGHOST



**CHELSEA PIERS**°

DEVOCIÓN

DÉPANNEUR

fresh&co



stage performances per year at BAM

annual subway riders within a three-minute walk

visitors annually to BAM on Rockwell Place

average household income within ½ mile



# **GROUND FLOOR**





**NEVINS STREET**