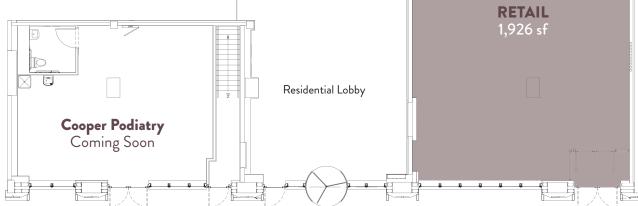

### **RETAIL SPACE**

Ground Floor Frontage

1,926 sf 30 ft on Nevins Street

# **GROUND FLOOR**

**NEVINS STREET** 