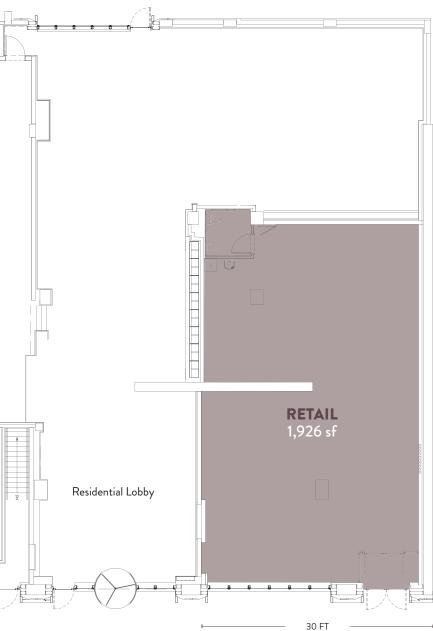

### **RETAIL SPACE**

Ground Floor Frontage

1,926 sf 30 ft on Nevins Street

# **GROUND FLOOR**

**NEVINS STREET** 