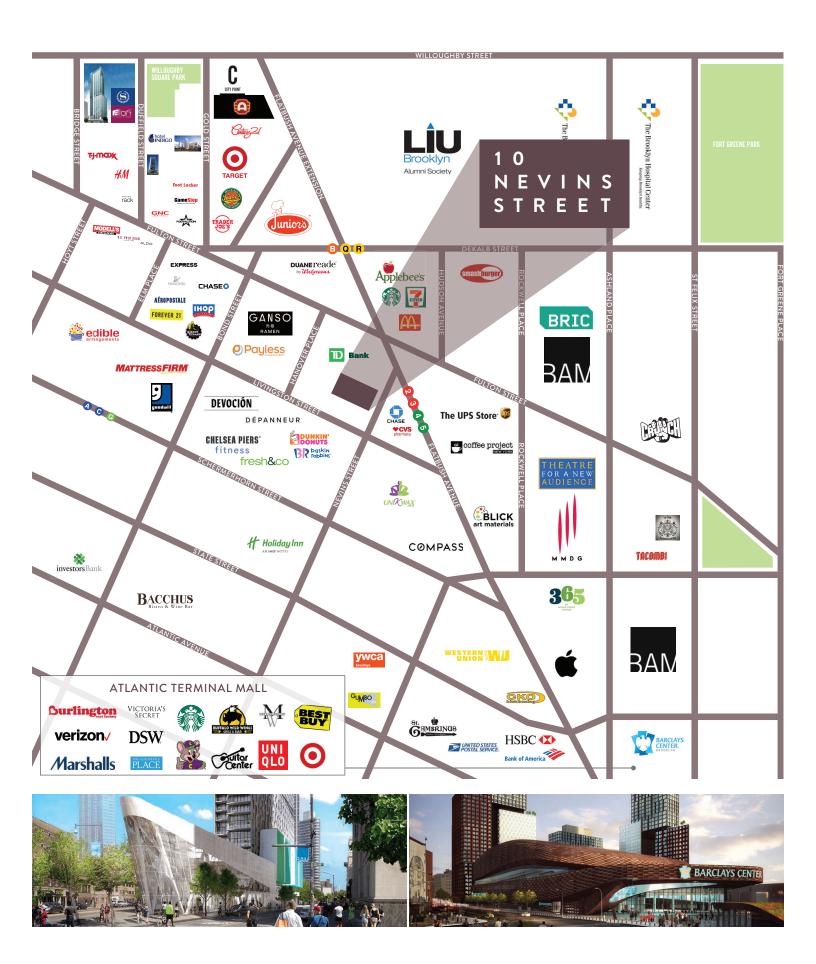

## COMMENTS

- In proximity to two major retail destinations: Fulton Street Mall and Atlantic Terminal Mall & at the intersection of BAM Cultural District, Fort Greene & Boerum Hill
- Black iron vent on premises
- Steps away from five subway stations servicing the 2 3 4 5 A 6 G B D

#### **NEIGHBORHOOD RETAIL**

HUNGRYGHOST

**CHELSEA PIERS**°

DEVOCIÓN

DÉPANNEUR

fresh&co

stage performances per year at BAM

annual subway riders within a three-minute walk

visitors annually to BAM on Rockwell Place

average household income within ½ mile

# **GROUND FLOOR**

**NEVINS STREET** 