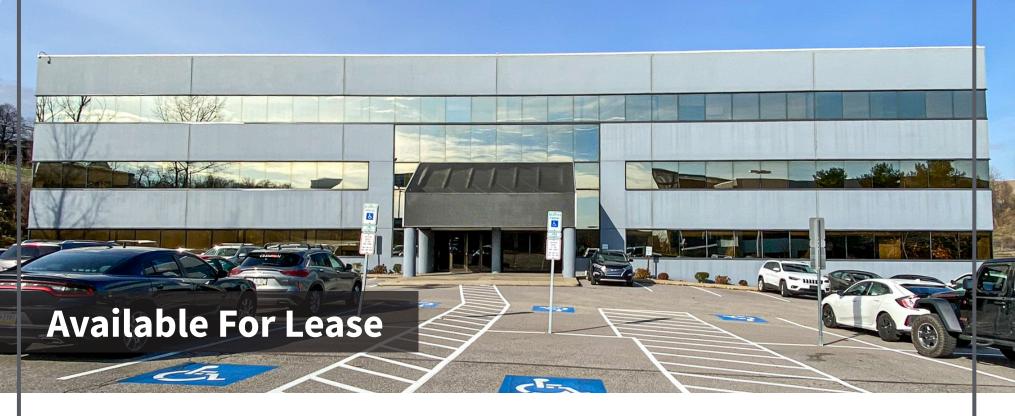

Visibility from I-376 and surrounded by great amenities

Availabilities:

Suite 150: 11,367 RSF Suite 190: 1,327 RSF

7 RSF Location:

5315 Campbells Run Road

## **Marquis Corporate Center I**

Marquis Corporate Center I is a great opportunity for company visibility and design flexibility with easy access to nearby amenities. This is a prime location not only for its amenities but also for its proximity to the airport, downtown and Settler's Ridge.

### **Space Highlights**

- Easy access to the park directly off of the Crafton Exit
- Exterior branding opportunities visible from I-376
- 690 total free parking spots (surface & structured): 4.84:1000
  50 covered parking spaces available
- Covered shipping/receiving area with loading docks
- Renovated front of building, updated roof & refurbished landscaping