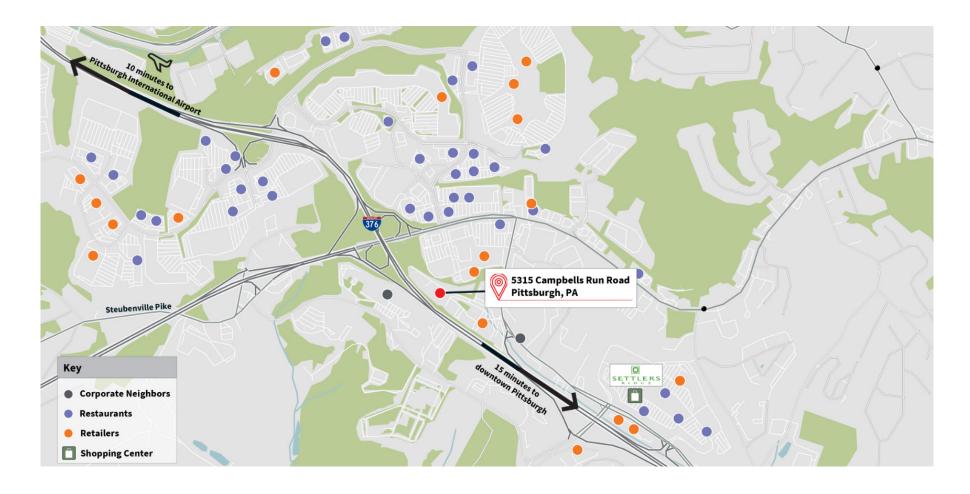

10-minute drive to Pittsburgh International Airport

## **Ideal Location**

Marquis Corporate Center is conveniently located and a short 15 minute drive to downtown Pittsburgh and only 10 minutes to the International Airport. This allows easy access to both CBD amenities and other nearby food and retail services.