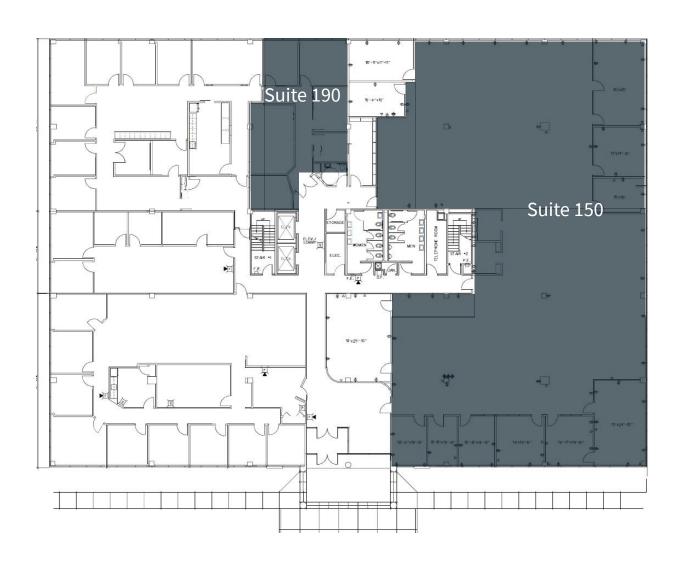

Visibility from I-376 and surrounded by great amenities

Availabilities:

Suite 150: 11,367 RSF Suite 190: 1,327 RSF

7 RSF Location:

5315 Campbells Run Road

# **Availabilities**

Efficient floorplates are available at Marquis Corporate Center I ranging from 1,327 SF to 11, 367 SF.

Suite 150 | 11,367 RSF Suite 190 | 1,327 RSF