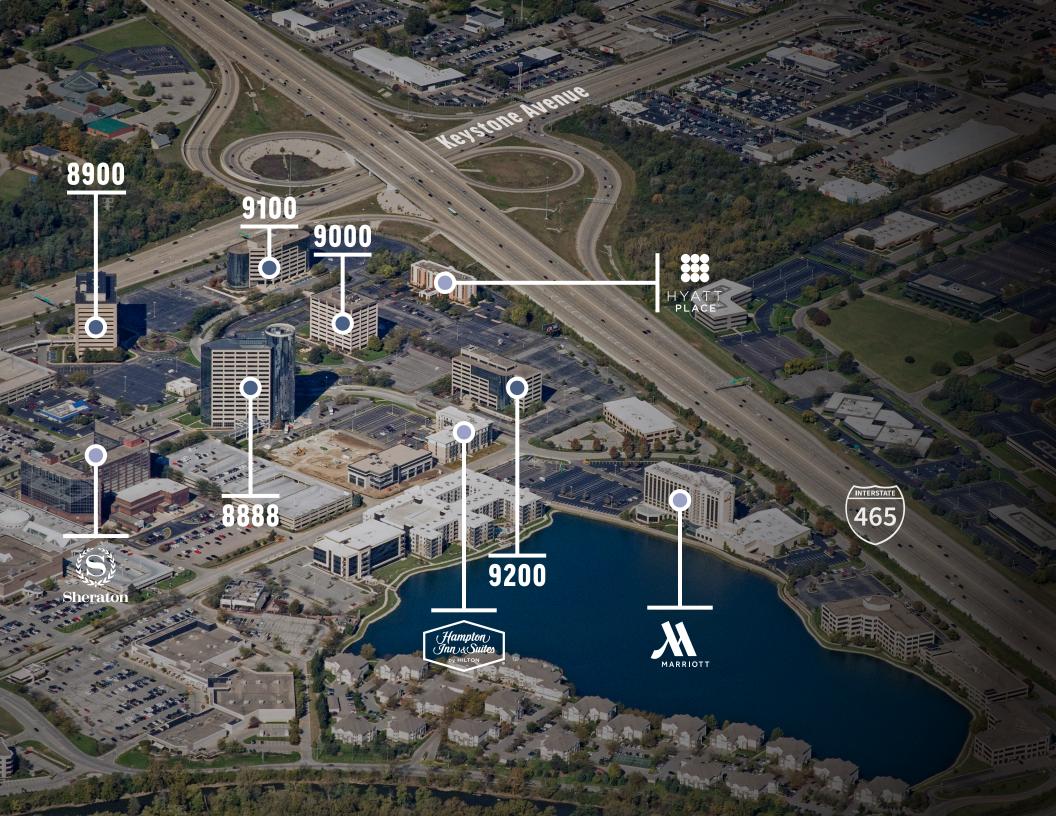

### 8888 Keystone Crossing

- 18 stories
- 335,179 sf
- Typical floor: 21,000 sf
- 1,314 covered parking spaces
- Direct connection to the Sheraton Hotel and The Fashion Mall

### **8900 Keystone Crossing**

- 12 stories
- 244,771 sf
- Typical floor: 21,300 sf
- 1,038 covered and surface parking spaces
- Covered walkway to The Fashion Mall

### 9000 Keystone Crossing

- 10 stories
- 137,615 sf
- Typical floor: 14,000 sf
- 547 surface parking spaces

### 9100 Keystone Crossing

- 8 stories
- 176,281 sf
- Typical floor: 22,200 sf
- 672 surface parking spaces

### 9200 Keystone Crossing

- 8 stories
- 154,168 sf
- Typical floor: 19,000 sf
- 547 surface parking spaces

### **Mix Business With Pleasure**

Just steps from fashion, food, nightlife and accommodations, Keystone at the Crossing is surrounded by the largest amenity base in Indianapolis including the city's premier shopping destination – The Fashion Mall at Keystone offering luxury dining, shopping and hotel options. Sitting directly behind this exclusive mall and right off Keystone Avenue, Keystone at the Crossing's visibility is unrivaled with over 180,000 vehicles passing each day. Accessible via five primary points and with convenient access to I-465 and I-69, Indianapolis' most traveled interstates, Keystone at the Crossing offers exceptional connections for tenants and their guests to the best of Indianapolis.