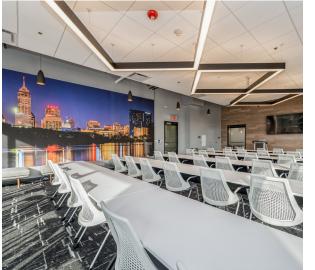

Tenant lounges in each building with large TV's, comfortable meeting, work and lounge areas, feature walls and fireplaces

Conference rooms in each building with flexible meeting spaces for 10-45 people with audio visual and wifi capabilities