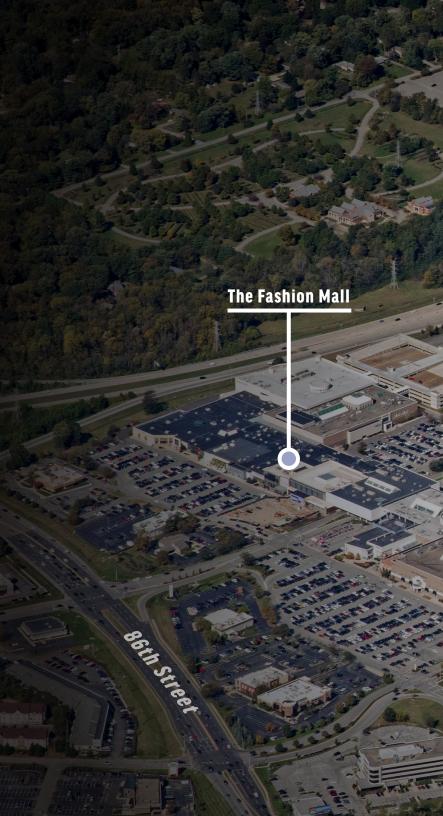

### 8888 Keystone Crossing

- 18 stories
- 335,179 sf
- Typical floor: 21,000 sf
- 1,314 covered parking spaces
- Direct connection to the Sheraton Hotel and The Fashion Mall

### **8900 Keystone Crossing**

- 12 stories
- 244,771 sf
- Typical floor: 21,300 sf
- 1,038 covered and surface parking spaces
- Covered walkway to The Fashion Mall

### **Mix Business With Pleasure**

Just steps from fashion, food, nightlife and accommodations, Keystone at the Crossing is surrounded by the largest amenity base in Indianapolis including the city's premier shopping destination – The Fashion Mall at Keystone offering luxury dining, shopping and hotel options. Sitting directly behind this exclusive mall and right off Keystone Avenue, Keystone at the Crossing's visibility is unrivaled with over 180,000 vehicles passing each day. Accessible via five primary points and with convenient access to I-465 and I-69, Indianapolis' most traveled interstates, Keystone at the Crossing offers exceptional connections for tenants and their guests to the best of Indianapolis.