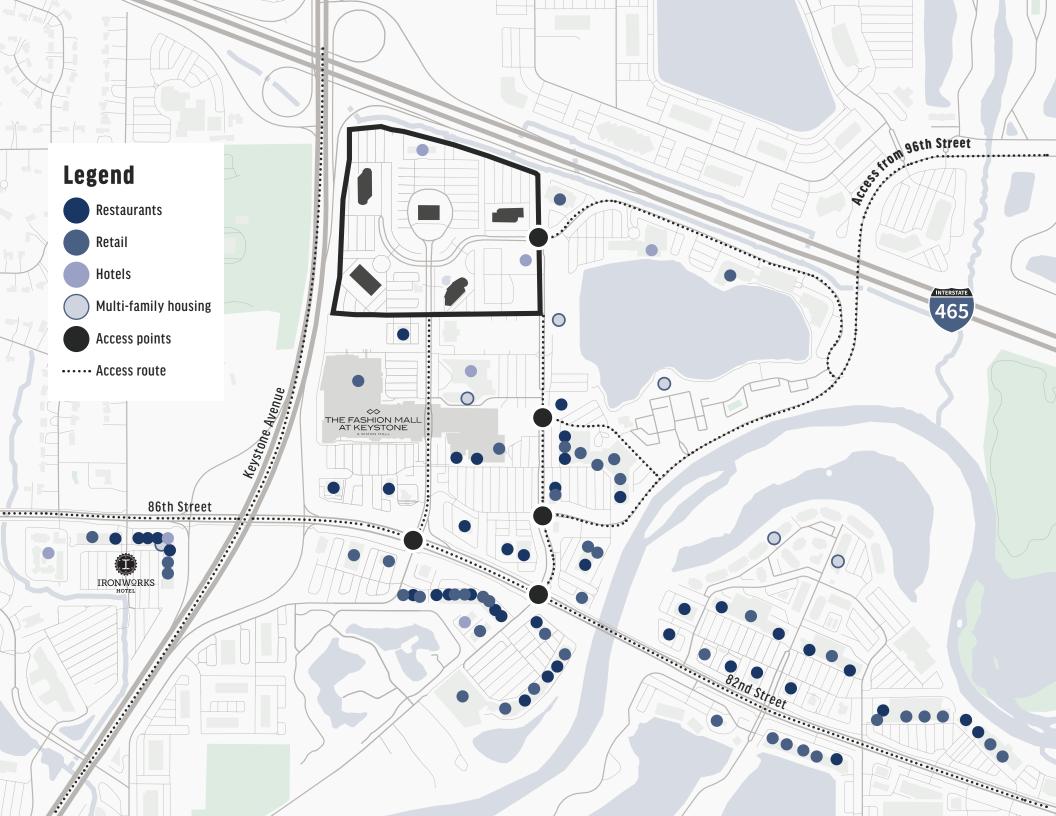

### **Mix Business With Pleasure**

Just steps from fashion, food, nightlife and accommodations, Keystone at the Crossing is surrounded by the largest amenity base in Indianapolis including the city's premier shopping destination – The Fashion Mall at Keystone offering luxury dining, shopping and hotel options. Sitting directly behind this exclusive mall and right off Keystone Avenue, Keystone at the Crossing's visibility is unrivaled with over 180,000 vehicles passing each day. Accessible via five primary points and with convenient access to I-465 and I-69, Indianapolis' most traveled interstates, Keystone at the Crossing offers exceptional connections for tenants and their guests to the best of Indianapolis.

### **Drive times:**

I-465 - 3 minutes Carmel - 8 minutes Downtown - 20 minutes

Mass Ave - 20 minutes Broad Ripple - 10 minutes Indianapolis International Airport - 30 minutes