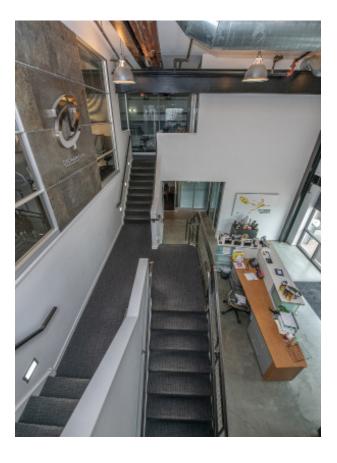

## Unique 2 story office space

- Creative space
- 2 stories connected by central staircase
- Glass-fronted offices
- Exposed ceilings
- Kitchen area
- On-site recording studio

### 1st floor

## 2<sup>nd</sup> floor