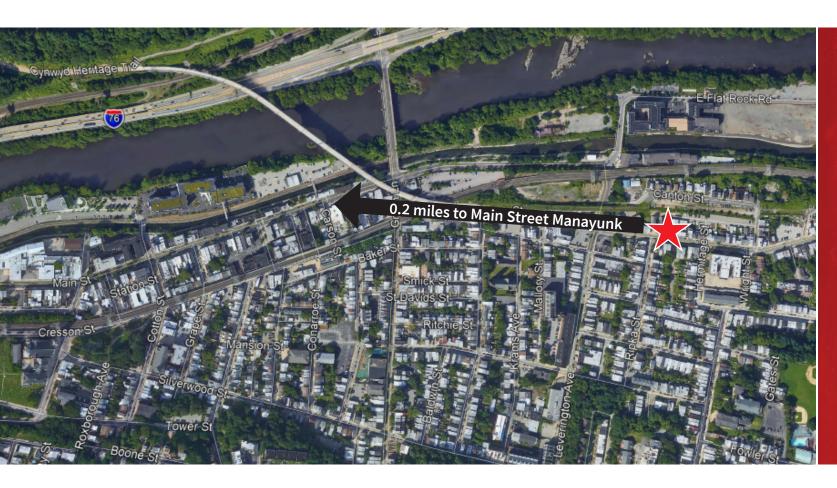

# For Sale or Lease

4646 Umbria Street Philadelphia, PA

Direct mass transit access

0.2 miles to Main Street Manayunk's ample amenities

40 on-site parking spaces available

For more information, contact:

David Healy
Executive Vice President
+1 215 988 5555
david.healy@am.jil com

## 15,000 SF Flexible Office Space

- 2 story flexible office space,
   accommodating any size tenant, up to a
   15,000 SF full-building lease
- Open, modern space perfect for potential co-working tenants and a full building use
- Flexible lease terms suit any user ranging from a short-term to a long-term lease
- Direct mass transit access
- 40 parking spaces available
- Easy access to ample Manayunk amenities