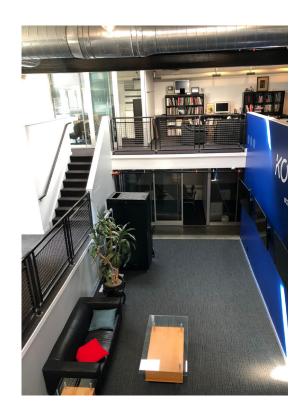

## Unique 2 story office space

- Creative space
- 2 stories connected by central staircase
- Glass-fronted offices
- Exposed ceilings
- Kitchen area
- On-site recording studio