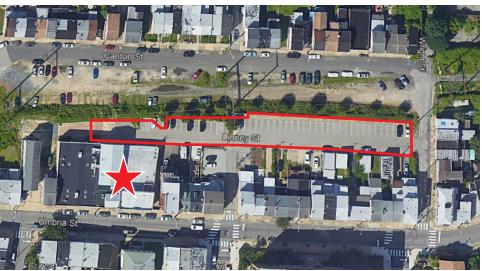

# For Sale or Lease

4646 Umbria Street Philadelphia, PA

Direct mass transit access

0.2 miles to Main Street Manayunk's ample amenities

40 on-site parking spaces available

For more information, contact:

David Healy
Executive Vice President
+1 215 988 5555
david.healy@am.jil com

## 15,000 SF Flexible Office Space

- 2 story flexible office space,
   accommodating any size tenant, up to a
   15,000 SF full-building lease
- Open, modern space perfect for potential co-working tenants and a full building use
- Flexible lease terms suit any user ranging from a short-term to a long-term lease
- Direct mass transit access
- 40 parking spaces available
- Easy access to ample Manayunk amenities