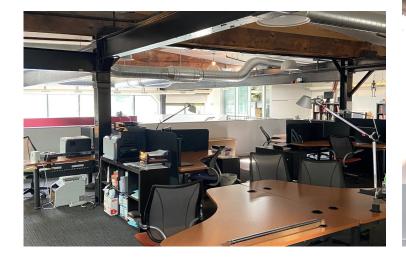

## 15,000 SF Flexible Office Space

- 2 story flexible office space,
   accommodating any size tenant, up to a
   15,000 SF full-building lease
- Open, modern space perfect for potential co-working tenants and a full building use
- Flexible lease terms suit any user ranging from a short-term to a long-term lease
- Direct mass transit access
- 40 parking spaces available
- Easy access to ample Manayunk amenities

## Unique 2 story office space

- Creative space
- 2 stories connected by central staircase
- Glass-fronted offices
- Exposed ceilings
- Kitchen area
- On-site recording studio