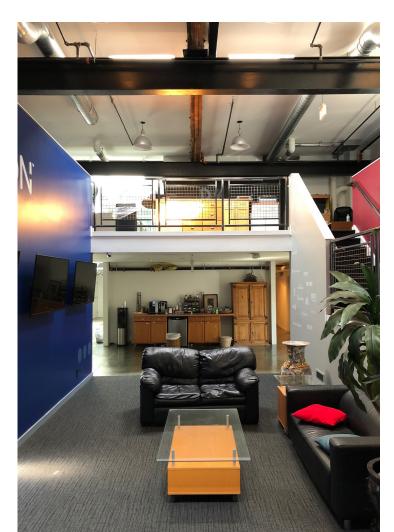

## Unique 2 story office space

- Creative space
- 2 stories connected by central staircase
- Glass-fronted offices
- Exposed ceilings
- Kitchen area
- On-site recording studio