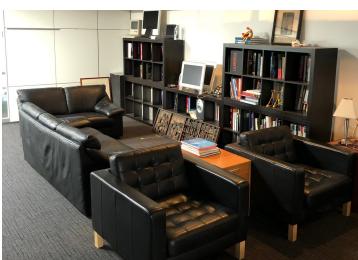

## Unique 2 story office space

- Creative space
- 2 stories connected by central staircase
- Glass-fronted offices
- Exposed ceilings
- Kitchen area
- On-site recording studio