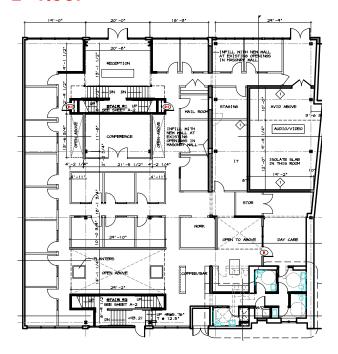

med reliable, neither Owner nor JLL makes any guarantees, warranties or representations, express or implied, as to the completeness or accuracy as to the information contained herein. Any projections, opinions, assumptions or estimates used are for example only. There may be differences between projected and actual results, and those differences may be material. The Property may be withdrawn without notice. Neither Owner nor JLL accepts any liability for any loss or damage suffered by any party resulting from reliance on this information. If the recipient of this information has signed a confidentiality agreement regarding this matter, this information is subject to the terms of that agreement. ©2021. Jones Lang LaSalle IP, Inc. All rights reserved.



## For Sale or Lease

### 1st floor



## Unique 2 story office space

- Creative space
- 2 stories connected by central staircase
- Glass-fronted offices
- Exposed ceilings
- Kitchen area
- On-site recording studio

## 2<sup>nd</sup> floor