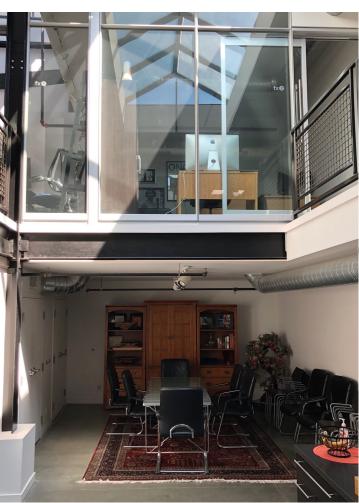

## Unique 2 story office space

- Creative space
- 2 stories connected by central staircase
- Glass-fronted offices
- Exposed ceilings
- Kitchen area
- On-site recording studio

## 2<sup>nd</sup> floor