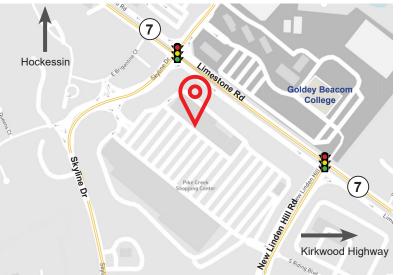

# **Pike Creek**

4700 Limestone Road Wilmington, DE 19808

Average Daily Traffic Count: 34,631 (within 1 mile)