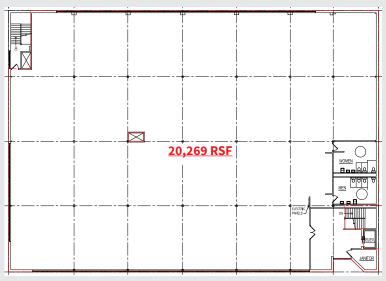

## 20,000 s.f. medical/office space available on the 2nd floor

Excellent opportunity within Pike Creek Shopping Center for highly accessible medical or office practice

#### **Property highlights**

- Prominent building signage visible from Limestone Road
- Divisible from 8,000 SF to 20,000 SF
- Abundant parking
- Exclusive entrance, with additional signage opportunities
- Institutional ownership
- Walkable amenities within Pike Creek Shopping Center