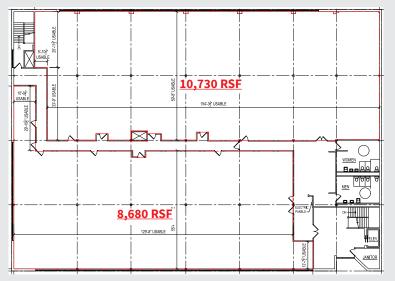

## 20,000 s.f. medical/office space available on the 2nd floor

Excellent opportunity within Pike Creek Shopping Center for highly accessible medical or office practice

#### **Property highlights**

- Prominent building signage visible from Limestone Road
- Divisible from 8,000 SF to 20,000 SF
- Abundant parking
- Exclusive entrance, with additional signage opportunities
- Institutional ownership
- Walkable amenities within Pike Creek Shopping Center