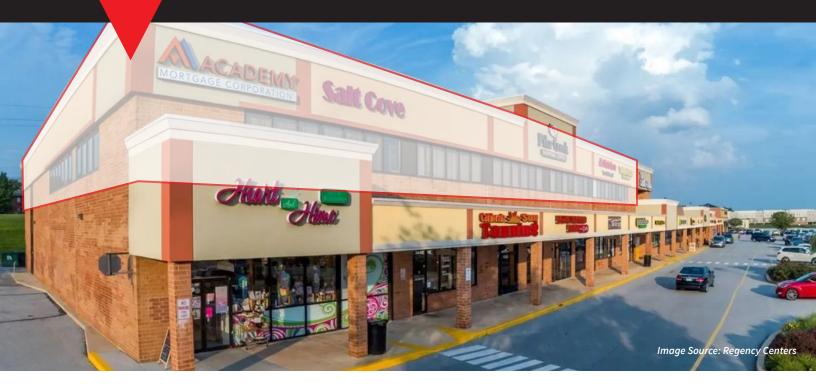

# **Pike Creek**

4700 Limestone Road Wilmington, DE 19808

## 20,000 s.f. medical/office space available on the 2nd floor

Excellent opportunity within Pike Creek Shopping Center for highly accessible medical or office practice

#### **Property highlights**

- Prominent building signage visible from Limestone Road
- Divisible from 8,000 SF to 20,000 SF
- Abundant parking
- Exclusive entrance, with additional signage opportunities
- Institutional ownership
- Walkable amenities within Pike Creek Shopping Center