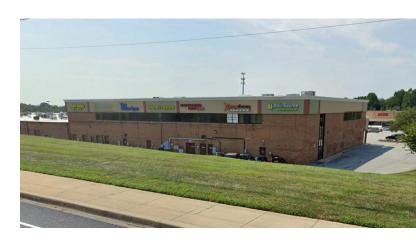

# **Pike Creek**

4700 Limestone Road Wilmington, DE 19808

## 20,000 s.f. medical/office space available on the 2nd floor

Excellent opportunity within Pike Creek Shopping Center for highly accessible medical or office practice

#### **Property highlights**

- Prominent building signage visible from Limestone Road
- Divisible from 8,000 SF to 20,000 SF
- Abundant parking
- Exclusive entrance, with additional signage opportunities
- Institutional ownership
- Walkable amenities within Pike Creek Shopping Center