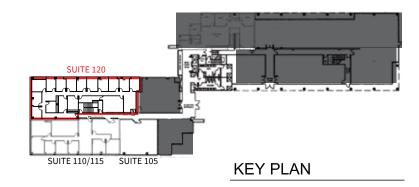

# First Floor | Suite 120 - 4,425 rsf (available December 2022) | contiguous with Suites 105 &

## 110/115 for 9,381 rsf

- 12 private offices
- Conference room
- Copy print production area
- Break-area