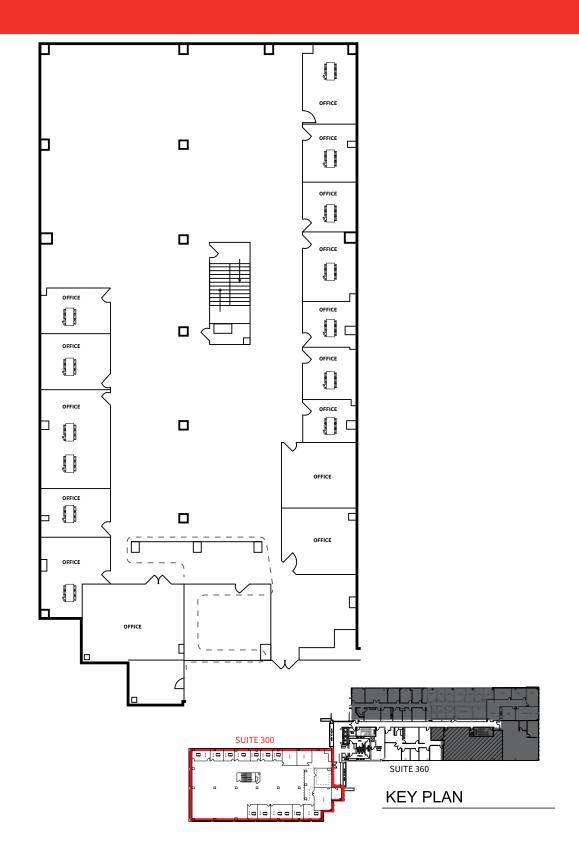

# Third Floor | Suite 300 - 12,373 rsf (available now)

- 13 private offices
- 2 conference rooms
- Open area
- Reception area
- Great window-line

+1 858 410 1188 jay.alexander@am.jll.com RE license #01019910