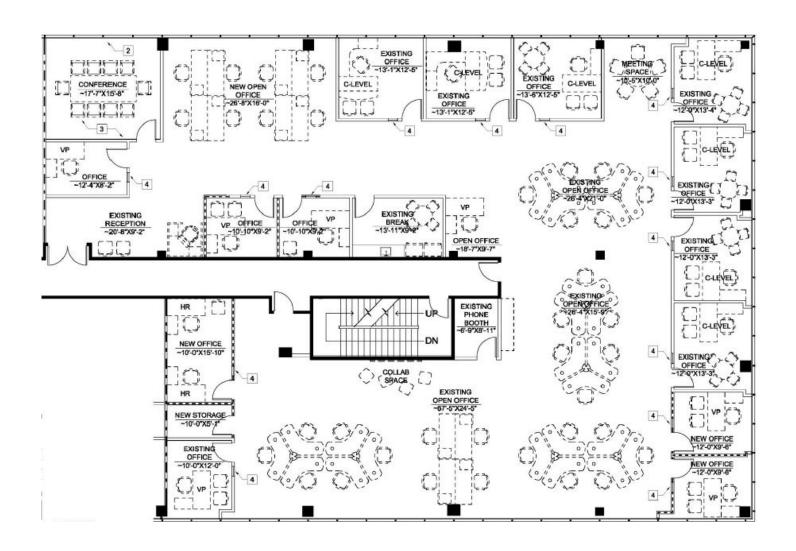

or | Suite 120 - 4,425 rsf (available December 2022) | contiguous with Suites 105 &

## 110/115 for 9,381 rsf

- 12 private offices
- Conference room
- Copy print production area
- Break-area





#### Jay Alexander

+1 858 410 1188 jay.alexander@am.jll.com RE license #01019910

#### Tony Russell, SIOR

+1 858 410 1213 tony.russell@am.jll.com RE license #01275372

#### **Greg Moore**







+1 858 410 1188 jay.alexander@am.jll.com RE license #01019910

#### Tony Russell, SIOR

+1 858 410 1213 tony.russell@am.jll.com RE license #01275372

#### **Greg Moore**







+1 858 410 1188 jay.alexander@am.jll.com RE license #01019910

#### Tony Russell, SIOR

+1 858 410 1213 tony.russell@am.jll.com RE license #01275372

#### **Greg Moore**



# Second Floor | Suite 250 - 8,078 rsf (available now)





#### Jay Alexander

+1 858 410 1188 jay.alexander@am.jll.com RE license #01019910

#### Tony Russell, SIOR

+1 858 410 1213 tony.russell@am.jll.com RE license #01275372

#### **Greg Moore**



# Third Floor | Suite 300 - 12,373 rsf (available now)

- 13 private offices
- 2 conference rooms
- Open area
- Reception area
- Great window-line



+1 858 410 1188 jay.alexander@am.jll.com RE license #01019910

#### Tony Russell, SIOR

+1 858 410 1213 tony.russell@am.jll.com RE license #01275372

#### **Greg Moore**



# Third Floor | Suite 360 - 2,159 rsf (available now)

- 4 window-lined private offices
- Conference room
- Copy/print area
- Break-area





+1 858 410 1188 jay.alexander@am.jll.com RE license #01019910

### Tony Russell, SIOR

+1 858 410 1213 tony.russell@am.jll.com RE license