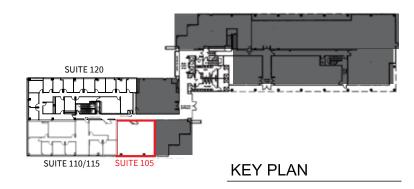

# First Floor | Suite 120 - 4,425 rsf (available December 2022) | contiguous with Suites 105 &

## 110/115 for 9,381 rsf

- 12 private offices
- Conference room
- Copy print production area
- Break-area