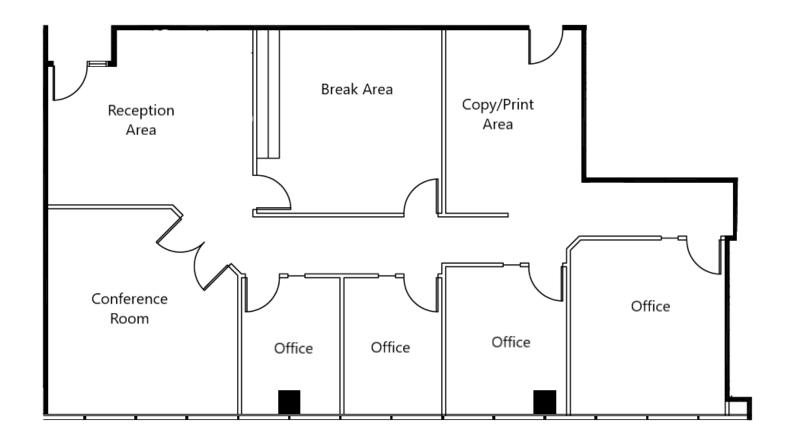

# Third Floor | Suite 360 - 2,159 rsf (available now)

- 4 window-lined private offices
- Conference room
- Copy/print area
- Break-area

+1 858 410 1188 jay.alexander@am.jll.com RE license #01019910