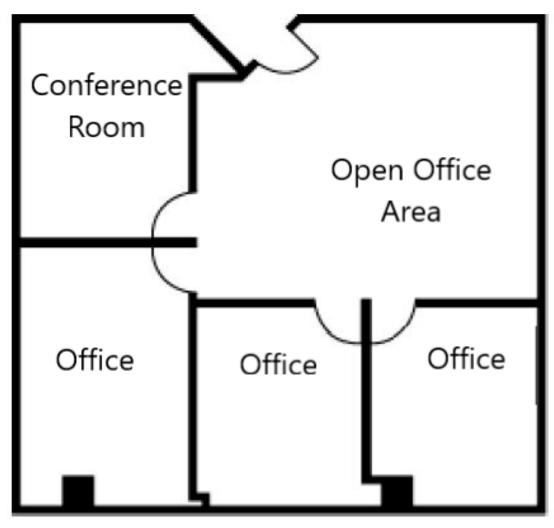

- 3 window-lined private offices
- Conference room
- Open office area

+1 858 410 1188 jay.alexander@am.jll.com RE license #01019910

# First Floor | Suite 120 - 4,425 rsf (available December 2022) | contiguous with Suites 105 &

## 110/115 for 9,381 rsf

- 12 private offices
- Conference room
- Copy print production area
- Break-area