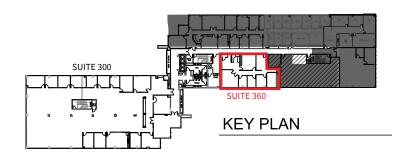

# Third Floor | Suite 360 - 2,159 rsf (available now)

- 4 window-lined private offices
- Conference room
- Copy/print area
- Break-area

+1 858 410 1188 jay.alexander@am.jll.com RE license #01019910