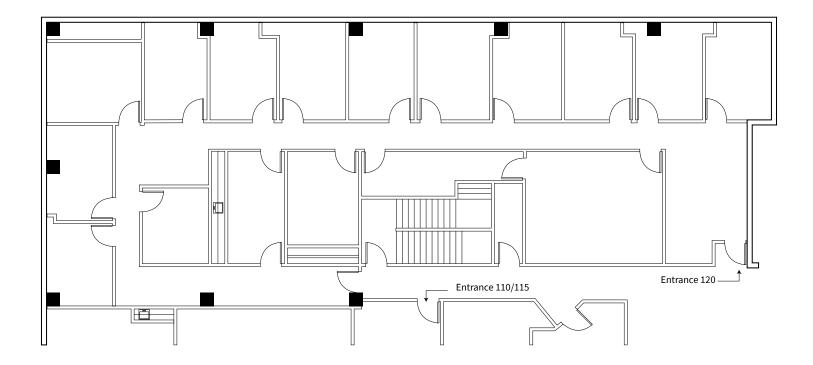

# First Floor | Suite 120 - 4,425 rsf (available December 2022) | contiguous with Suites 105 &

## 110/115 for 9,381 rsf

- 12 private offices
- Conference room
- Copy print production area
- Break-area