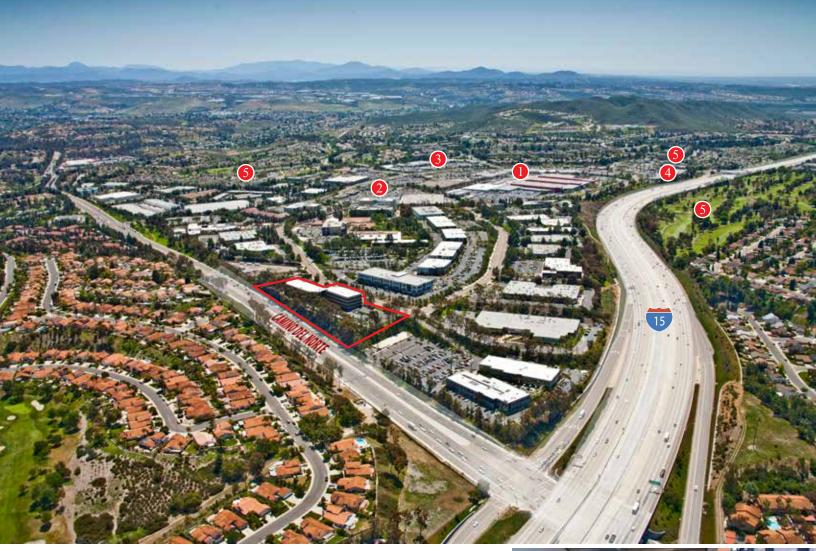

## **Nearby Amenities**

- Carmel Mountain Plaza
  - Pacific Theatres
  - Target
  - Marshalls
  - In-N-Out
- Shops @ Costco Plaza
  - Costco
  - Claim Jumper
  - Islands Restaurant
- Carmel Mountain Ranch Town Ctr
  - Ralphs
  - Rite-Aid
  - · Bank of America

- **4** Carmel Courtyard
  - California
  - Pizza Kitchen
  - Borders
  - Staples
- 6 Hotels and resorts
  - Double Tree Golf & Tennis Resort
  - Residence Inn
  - Carmel Mtn. Ranch Country Club

Although information has been obtained from sources deemed reliable, neither Owner nor JLL makes any guarantees, warranties or representations, express or implied, as to the completeness or accuracy as to the information contained herein. Any projections, opinions, assumptions or estimates used are for example only. There may be differences between projected and actual results, and those differences may be material. The Property may be withdrawn without notice. Neither Owner nor JLL accepts any liability for any loss or damage suffered by any party resulting from reliance on this information. If the recipient of this information has signed a confidentiality agreement regarding this matter, this information is subject to the terms of that agreement. ©2021. Jones Lang LaSalle IP, Inc. All rights reserved.