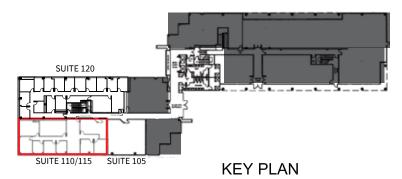

# First Floor | Suite 120 - 4,425 rsf (available December 2022) | contiguous with Suites 105 &

## 110/115 for 9,381 rsf

- 12 private offices
- Conference room
- Copy print production area
- Break-area