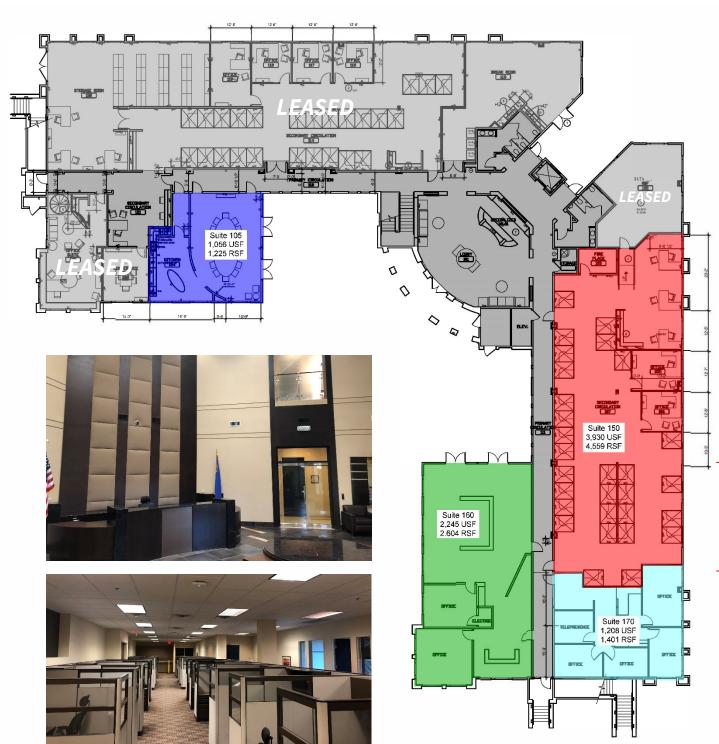

### **Sublease overview**

- ±1,225 9,789 s.f. available
- Move-in ready office space
- Furniture is available
- Asking rate is \$2.55 per square foot per month FSG
- Potential for building signage
- Sublease expires March 2024
- ±4.7:1000 parking
- Available immediately

#### **Sublease overview**

- ±1,225 9,789 s.f. available
- Move-in ready office space
- Furniture is available
- Asking rate is \$2.55 per square foot per month FSG
- Potential for building signage
- Sublease expires March 2024
- ±4.7:1000 parking

- Available immediately