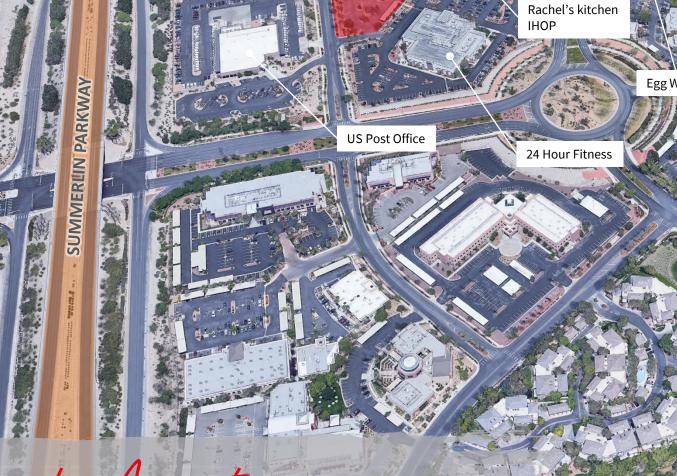

Albertsons **CVS** Pharmacy Bath & Body Works Posare Salon The UPS Store Bank of America Donut Mania Domino's Pizza

650 Spring

Gate Ln

Chase Bank Starbucks **Einstein Bros Bagels** Nekter Juice Bar McDonald's

Egg Works

U.S. Bank Wells Fargo Bank Fantastic Sam's The Bar @ Trails Village eat. Thai Kitchen Port of Subs Sultan's Grill Rocco's NY Pizza Tail & Fin

**Trails Village Center South Office** 1650 Spring Gate Ln