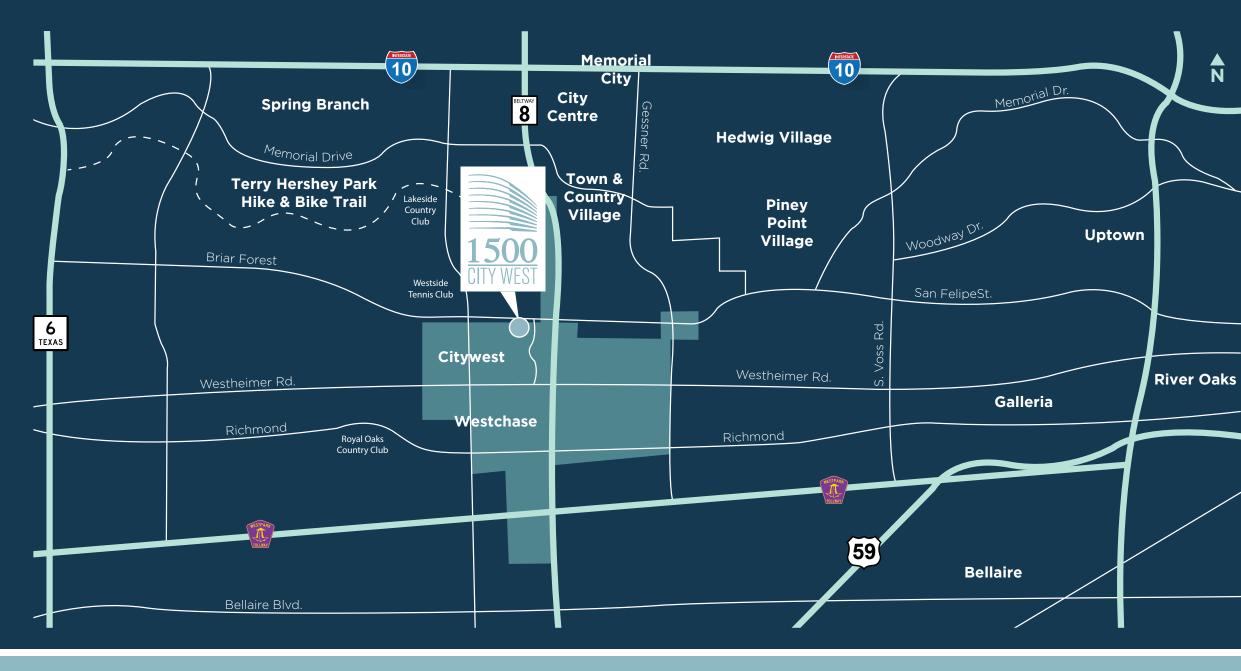

#### 1500 CITYWEST BLVD, HOUSTON, TX

1500 City West represents a tremendous value in the sought after northern reaches of the Westchase District.

This strategic location provides employees in the district easy access to West Houston's most amenity-rich mixed-use developments. CityCentre, Town & Country, and Memorial City are less than a 5 minute drive from the building. However, if the short drive isn't feasible, tenants are one minute from a variety of Westchase restaurants, and there are six walkable food options directly across the street for ultimate convenience.

#### HIGHLY WALKABLE LOCATION

IN THE NORTHERN SECTION OF WESTCHASE BUSINESS DISTRICT

#### EASY ACCESS located just West of Beltway 8

### CITYCENTRE 5 MIN | 2.4 MI

- Located at the corner of I-10 and Beltway 8 in the heart of West Houston
- 20+ food & restaurants
- 20+ retail
- 6 entertainment
- 20+ lifestyle options

### MEMORIAL CITY 7 MIN | 4.0 MI

-Locateddirectlyoffofl-10intheheartofMemorialCity - Memorial City Mall - 60+ food & restaurants - 80+ retail - 15+ entertainment options - 30+ lifestyle options

# LOCATION MAP