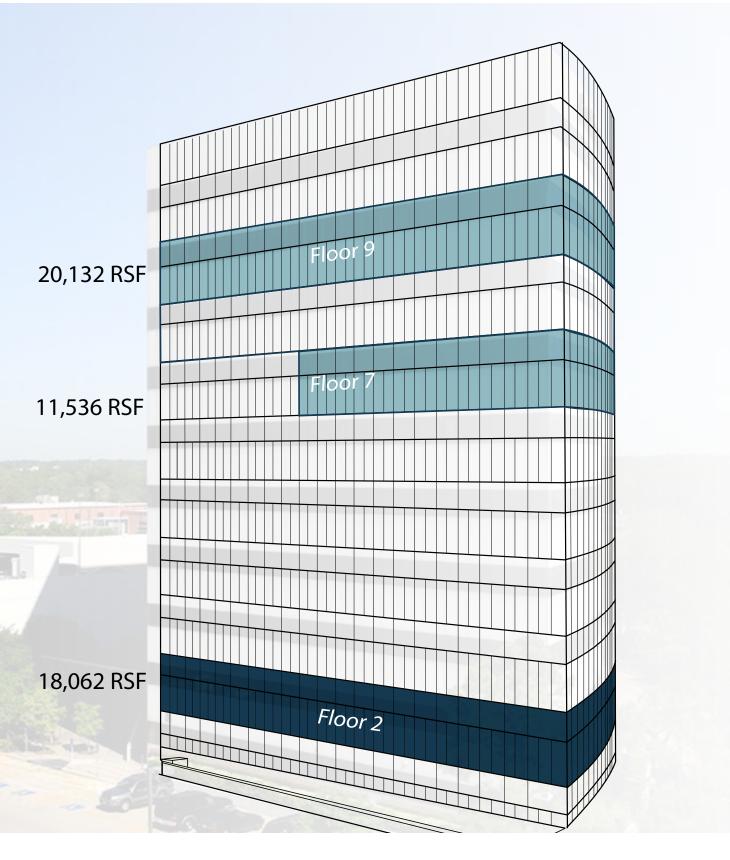

#### **AVAILABILITY**

2ND FLOOR: 18,062 RSF 9TH FLOOR: 20,132 RSF SPEC SUITE ON THE 7TH FLOOR: 11,536 RSF

LOCATED ON-SITE

MANAGEMENT & SECURITY

LOCATED ON-SITE with key card access

# STACKING PLAN

# AVAILABILITIES

| Floor 09 | 20,132 RSF 📄 |
|----------|--------------|
| Floor 07 | 11,536 RSF   |
| Floor 02 | 18,062 RSF 📄 |