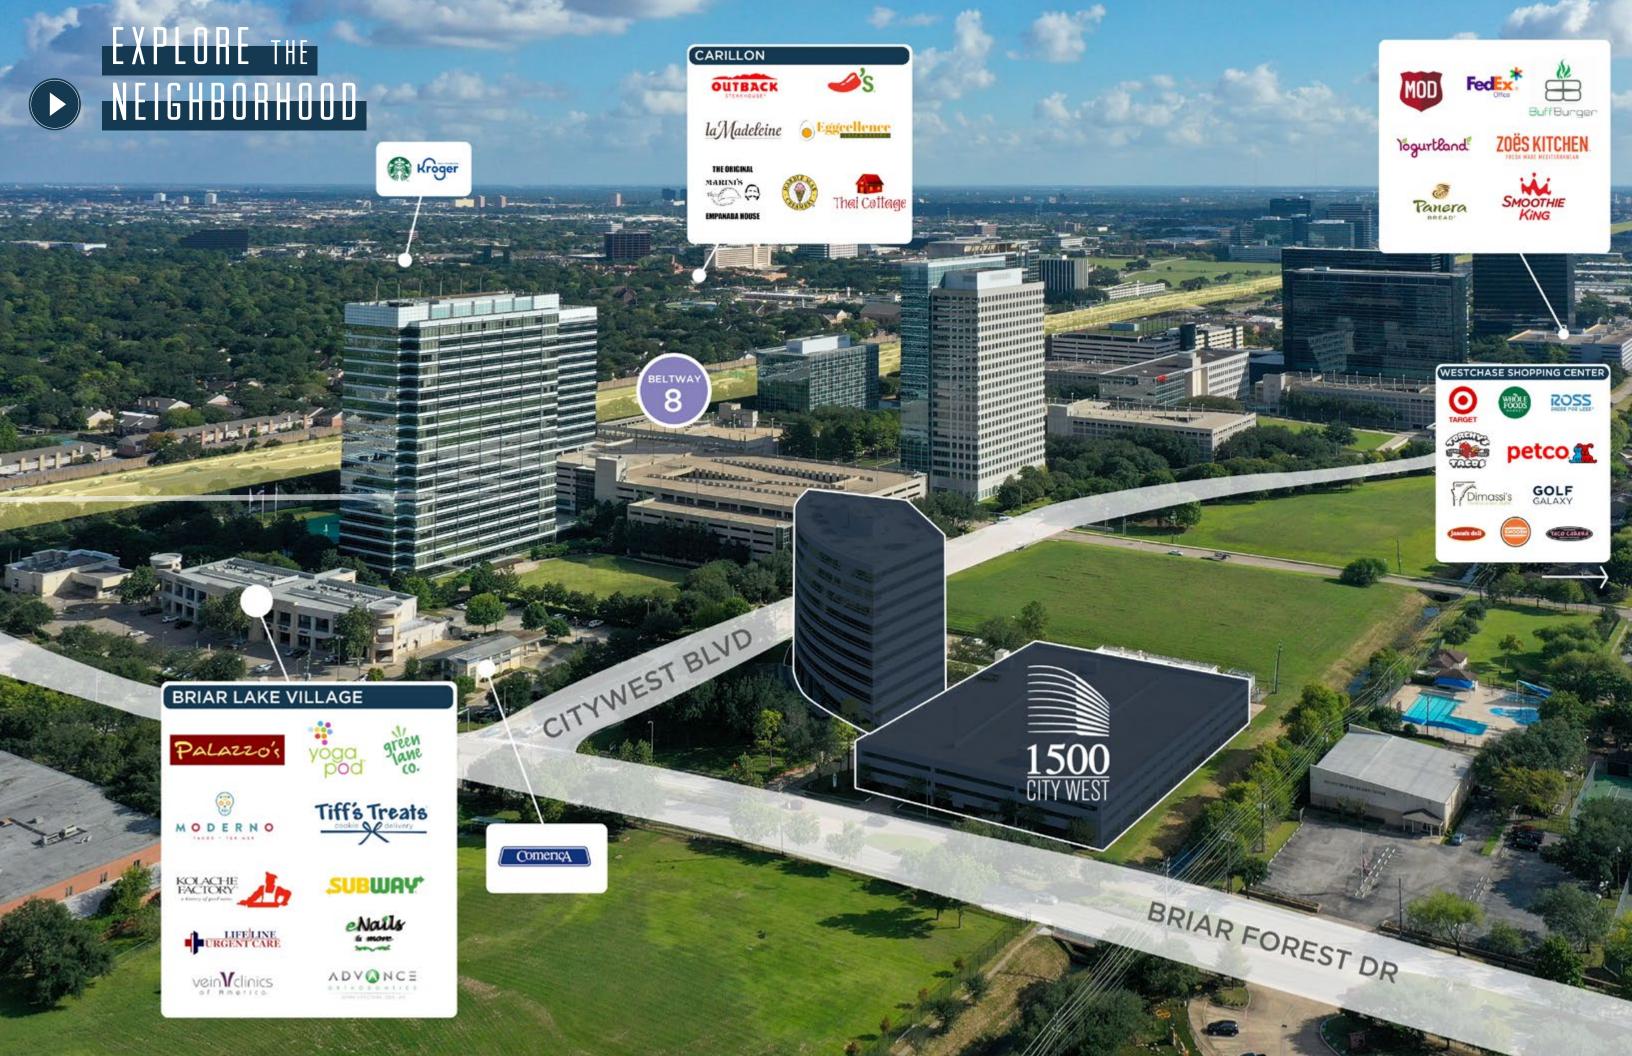

# AMENITIES

### WALKABLE AMENITIES

Walking distance to Terry Hershey Park via the new, 6-foot wide, enhanced sidewalk with protected two-way bike lane Comerica Bank Green Lane Smoothies ModernoTacos and Tex Mex Kolache Factory Tiff's Treats Subway Palazzo's Restaurant

#### 2-MILE RADIUS

Whole Foods Torchy's Tacos Jason's Deli Panera Zoe's Kitchen Salata Beck's Prime Chipotle PF Changes El Tiempo Ragin Cajun Pappas BBQ Buffalo Wild Wings Potbelly