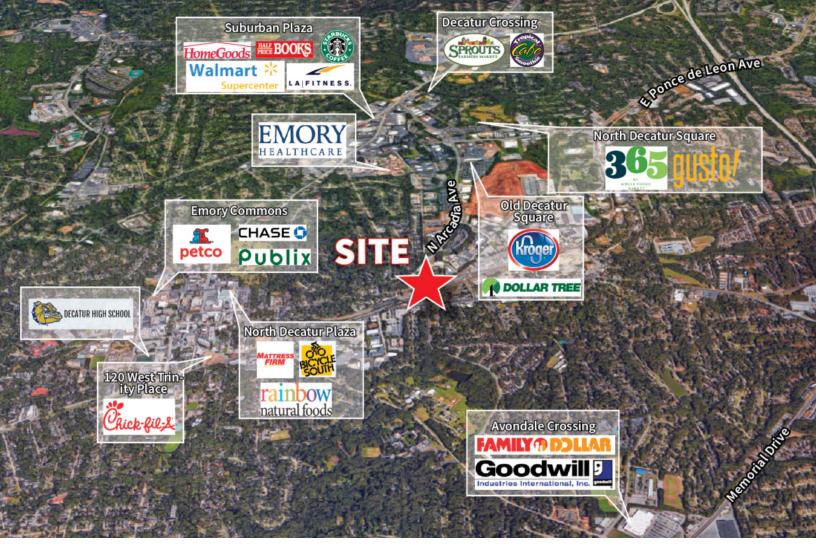

## New Publix anchored mixed-use development in Decatur

- 12,000 sf of retail space available with a restaurant opportunity available up to 2,800 SF with outdoor patio.
- Approximately 54,000 SF Publix opening November 2021.
- Includes Notion, a Toll Brothers 290 unit multi-family residential development, that will deliver Spring 2022.
- Total retail parking: ±268 spaces (4.0 spaces/MSF)
- Strategically located minutes from Downtown Decatur, within walking distance to restaurants, retail, the Avondale Marta station and local attractions.
- Within a 1-mile radius, the household income is \$118,849, and the population is 112,572 in a 3-mile radius.