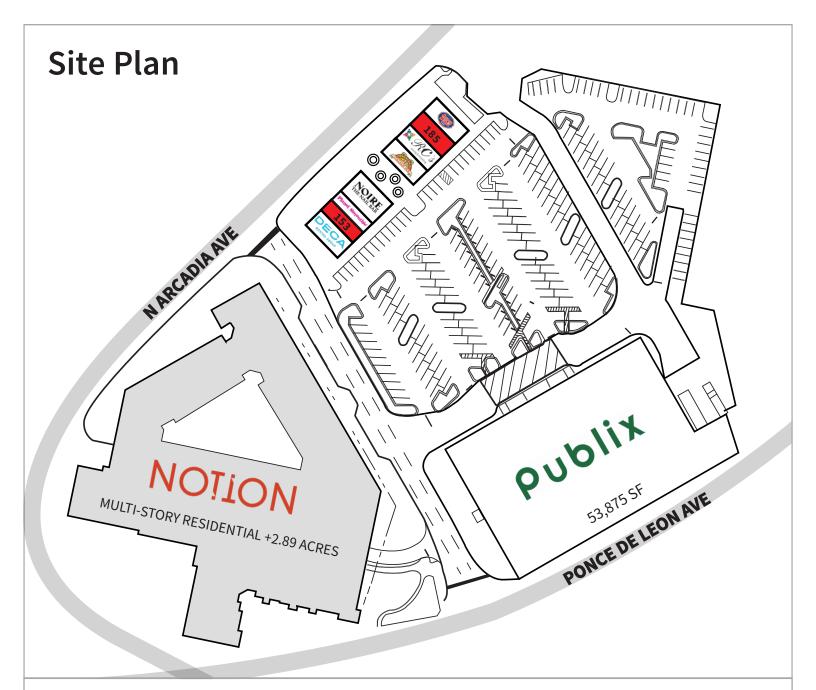

## New Publix anchored mixed-use development in Decatur

- 12,000 sf of retail space available with a restaurant opportunity available up to 2,800 SF with outdoor patio.
- Approximately 54,000 SF Publix opening November 2021.
- Includes Notion, a Toll Brothers 290 unit multi-family residential development, that will deliver Spring 2022.
- Total retail parking: ±268 spaces (4.0 spaces/MSF)
- Strategically located minutes from Downtown Decatur, within walking distance to restaurants, retail, the Avondale Marta station and local attractions.
- Within a 1-mile radius, the household income is \$118,849, and the population is 112,572 in a 3-mile radius.

## Sam's Crossing Village

175 N Arcadia Avenue Atlanta, GA 30030

Sherri Mann +1 404 995 2274 sherri.mann@am.jll.com

Coleman Morris +1 404 995 2409 coleman.morris@am.jll.com

us.jll.com

| SPACE     | TENANT          | SIZE (SF) |
|-----------|-----------------|-----------|
| Suite 151 | DECA Dental     | 2,000     |
| Suite 153 | AVAILABLE       | 1,400     |
| Suite 157 | Planet Smoothie | 1,000     |
| Suite 161 | Noire Nail Bar  | 2,600     |

| SPACE     | TENANT                             | SIZE (SF) |
|-----------|------------------------------------|-----------|
| Suite 181 | Jeremiah's Italian Ice & Ice Cream | 1,200     |
| Suite 183 | RC's Waxing and Threading          | 1,200     |
| Suite 185 | AVAILABLE                          | 1,200     |
| Suite 187 | Jersey Mikes                       | 1,400     |