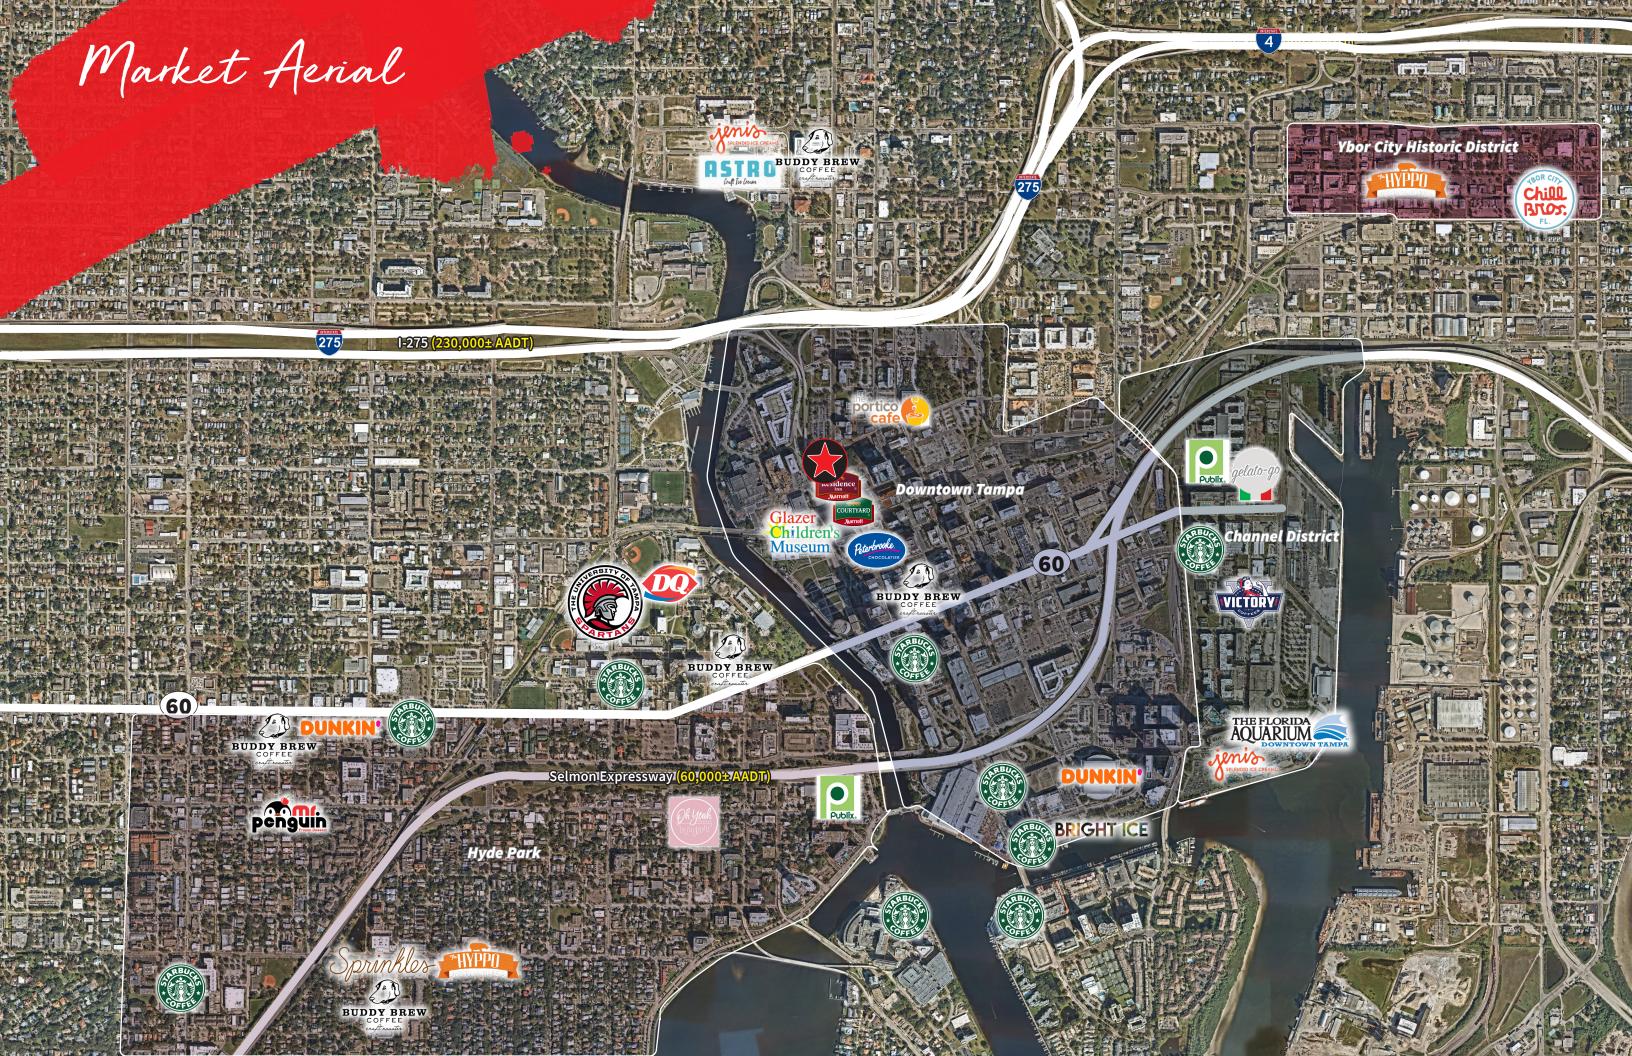

## 1,458 SF Retail Space Available with Outside Seating!

- NWC corner availability in downtown Tampa
- Singular retail opportunity in new construction student housing project
- Outdoor seating opportunity
- 18-foot ceilings
- Proximate to Tampa Riverwalk

## 100 E Tyler St. Tampa, FL 33602