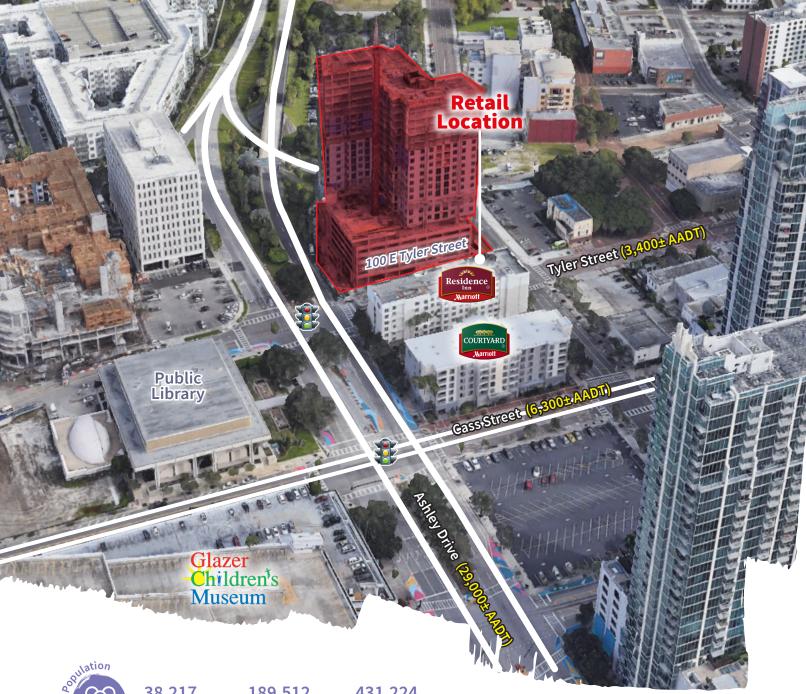

## 1,458 SF Retail Space Available with Outside Seating!

- NWC corner availability in downtown Tampa
- Singular retail opportunity in new construction student housing project
- Outdoor seating opportunity
- 18-foot ceilings
- Proximate to Tampa Riverwalk

## 100 E Tyler St. Tampa, FL 33602

## Jen Ward

Associate +1 813 261 6727 jen.ward@am.jll.com

us.jll.com/retail

38,217 5 minute drive 189,512 10 minute drive 431,224

15 minute drive

17,135 5 minute drive 80,627 10 minute drive 176,137 15 minute drive

\$81,976 5 minute drive

\$89,568 10 minute drive \$77,342 15 minute drive

5,011 5 minute drive **16,429** 10 minute drive

29,336 15 minute drive us.jll.com/retail

Jen Ward Associate +1 813 335 0701

100 E Tyler St. Tampa, FL 33602