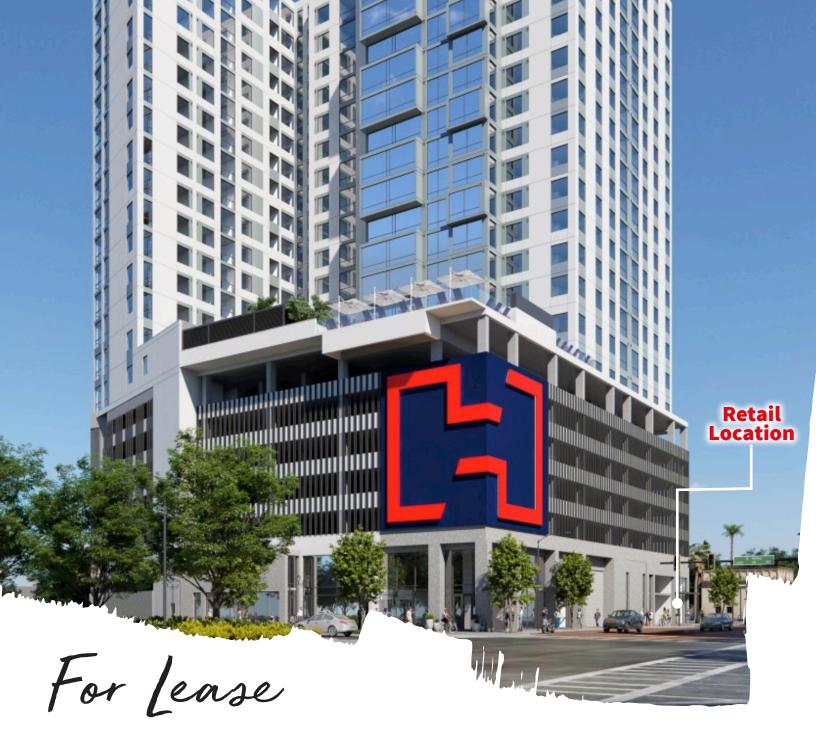

## 1,458 SF Retail Space Available with Outside Seating!

- NWC corner availability in downtown Tampa
- Singular retail opportunity in new construction student housing project
- Outdoor seating opportunity
- 18-foot ceilings
- Proximate to Tampa Riverwalk

## 100 E Tyler St. Tampa, FL 33602