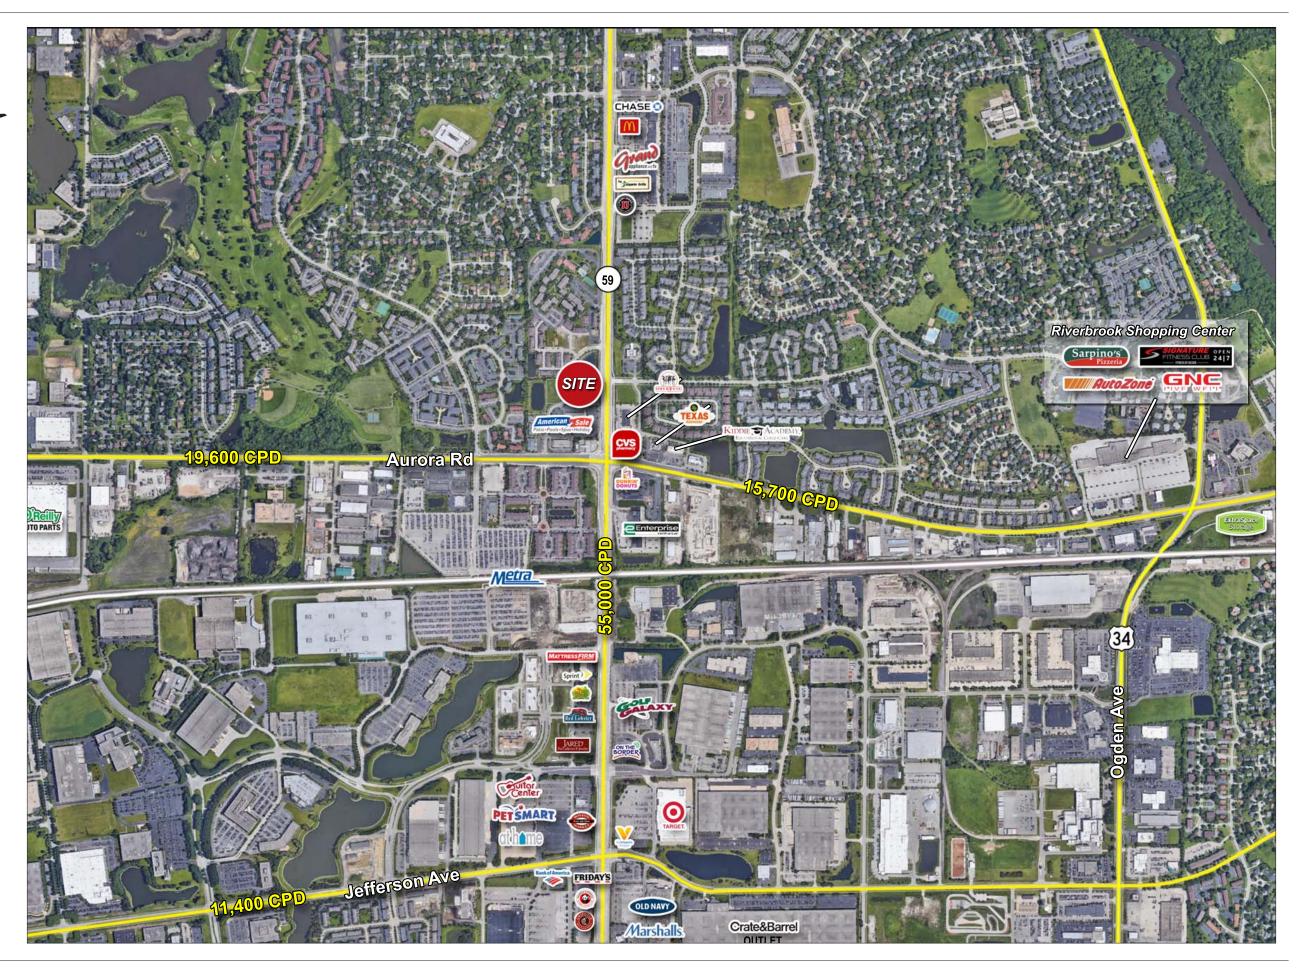

### Former Walgreens Available For Sale

- Located within a dense retail corridor of Naperville
- 66 free surface spaces are available
- Ideal for retail, restaurant, service and medical users
- +/- 14,490 SF/ 1,810 acre parcel
- 212' on Amersale Dr
- Somewhat Walkable (56) Some Transit (38)