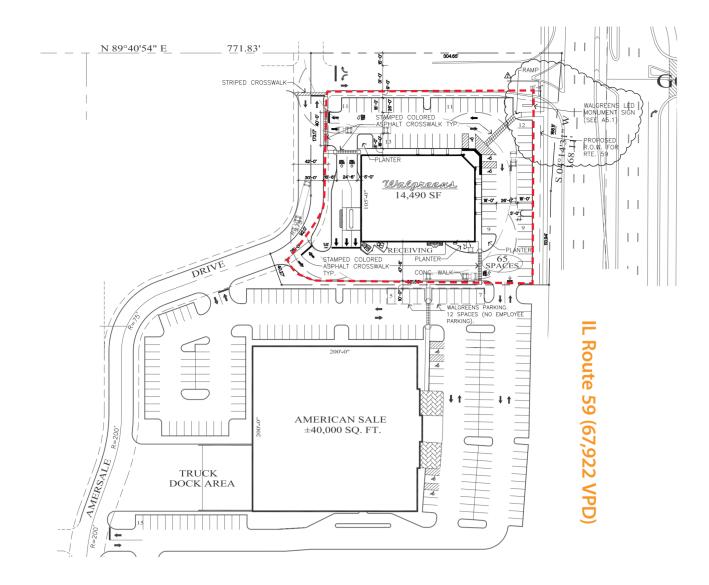

# Site Plan

### Former Walgreens Available For Sale

- Located within a dense retail corridor of Naperville
- 66 free surface spaces are available
- Ideal for retail, restaurant, service and medical users
- +/- 14,490 SF/ 1,810 acre parcel
- 212' on Amersale Dr
- Somewhat Walkable (56) Some Transit (38)