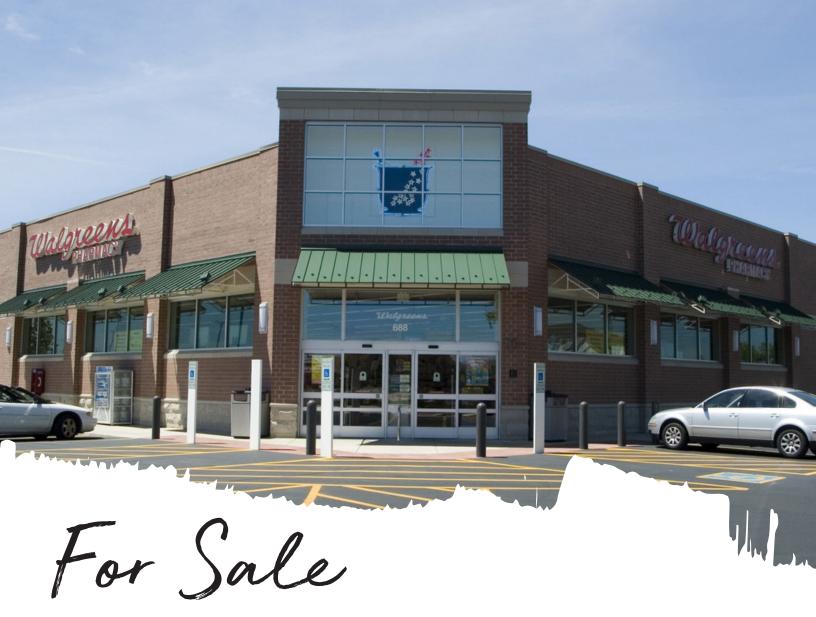

### Former Walgreens Available For Sale

- Located within a dense retail corridor of Naperville
- 66 free surface spaces are available
- Ideal for retail, restaurant, service and medical users
- +/- 14,490 SF/ 1,810 acre parcel
- 212' on Amersale Dr
- Somewhat Walkable (56) Some Transit (38)

## 688 Amersale Dr Naperville, IL 60563