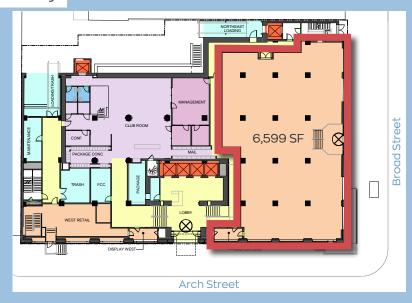

# ONE CITY AT BROAD & ARCH

1401 Arch Street, Philadelphia, PA

Space A: 6,599 SF corner retail space at Broad & Arch Streets

Space B: 7,079 SF bi-level space along Arch Street

» 1,055 SF ground floor

» 6,024 SF on lower level

# Corner Retail Opportunity