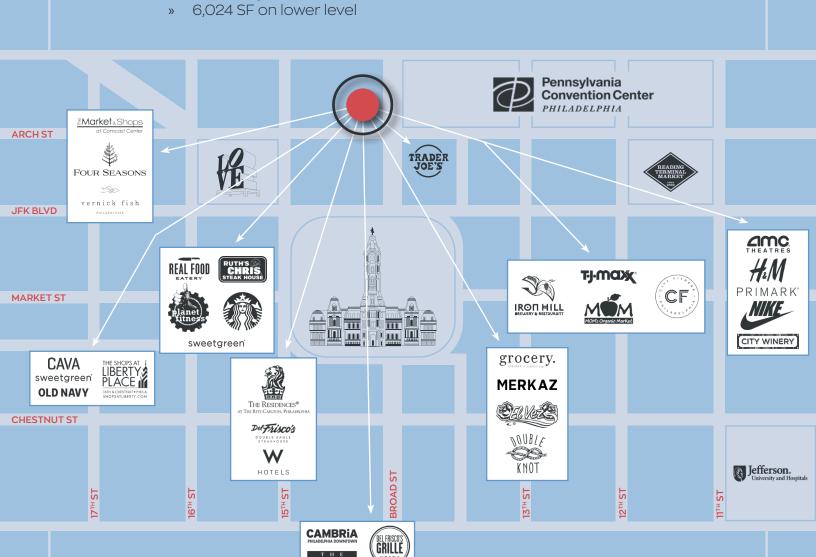

ILS:**

- Outstanding high-exposure retail space along highly trafficked Broad and Arch Streets
- Situated at the base of One City a high-end residential development with 322 units, featuring sleek interior finishes, modern amenities and gathering spaces including an impressive roof deck and dog park
- Located at the nexus of Philadelphia's premier office corridors and flourishing Market East district
- Across from the PA Convention Center with nearly 1.2M visitors annually
- One Block from City Hall/Dilworth Plaza with ~10.8M visitors annually

**NEIGHBORING TENANTS** 



















# ONE CITY AT BROAD & ARCH

1401 Arch Street, Philadelphia, PA

Space A: 6,599 SF corner retail space at Broad & Arch Streets

Space B: 7,079 SF bi-level space along Arch Street

» 1,055 SF ground floor



CAPITAL

Kimmel Center for the performing arts

THE BELLEVUE



# BROAD

1401 Arch Street, Philadelphia, PA



# Paige Jaffe

+1 215 988 5500

Mallory Scaccetti Senior Vice President mallory.scaccetti@am.jll.com +1 215 988 5500

# Corner Retail Opportunity



# Inline Retail Opportunity



**Arch Street** 



**Arch Street** 



**Broad Street**