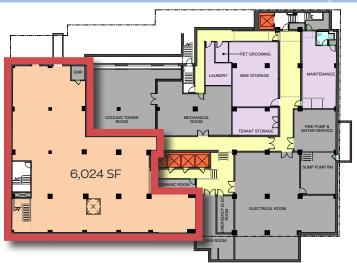

# ONE CITY AT BROAD & ARCH

1401 Arch Street, Philadelphia, PA

Space A: 6,599 SF corner retail space at Broad & Arch Streets

Space B: 7,079 SF bi-level space along Arch Street

» 1,055 SF ground floor

» 6,024 SF on lower level

# Inline Retail Opportunity

**Arch Street** 

**Arch Street** 

**Broad Street**