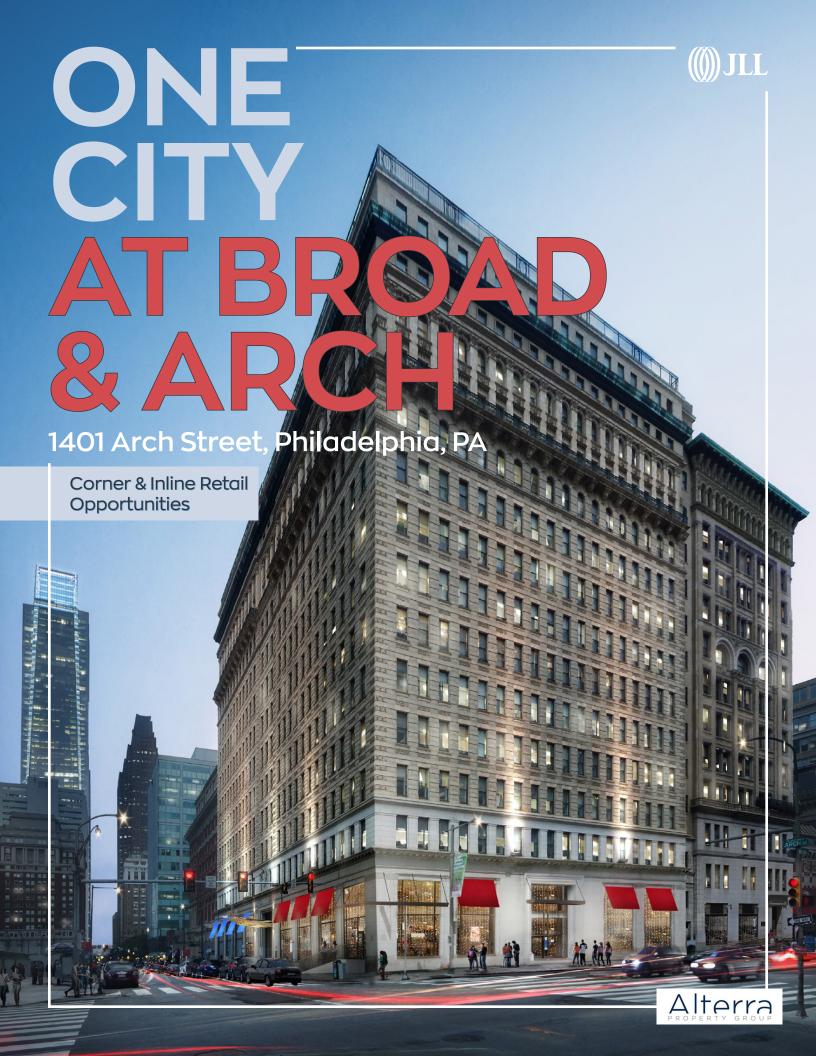

# ONE CITY AT BROAD & ARCH

1401 Arch Street, Philadelphia, PA

Space A: 6,599 SF corner retail space at Broad & Arch Streets

Space B: 7,079 SF bi-level space along Arch Street

» 1,055 SF ground floor

» 6,024 SF on lower level

## **PROPERTY DETAILS:**

- Outstanding high-exposure retail space along highly trafficked Broad and Arch Streets
- Situated at the base of One City a high-end residential development with 322 units, featuring sleek interior finishes, modern amenities and gathering spaces including an impressive roof deck and dog park
- Located at the nexus of Philadelphia's premier office corridors and flourishing Market East district
- Across from the PA Convention Center with nearly 1.2M visitors annually
- One Block from City Hall/Dilworth Plaza with ~10.8M visitors annually