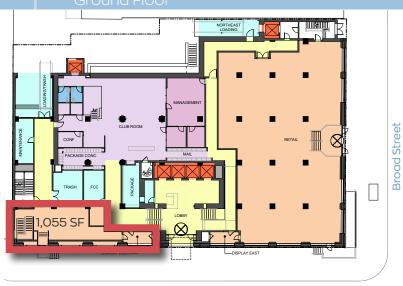

# ONE CITY AT BROAD & ARCH

1401 Arch Street, Philadelphia, PA

Space A: 6,599 SF corner retail space at Broad & Arch Streets

Space B: 7,079 SF bi-level space along Arch Street

» 1,055 SF ground floor

» 6,024 SF on lower level

# ONE CITY AT BROAD & ARCH

1401 Arch Street, Philadelphia, PA

Space A: 6,599 SF corner retail space at Broad & Arch Streets

Space B: 7,079 SF bi-level space along Arch Street

» 1,055 SF ground floor

CAPITAL

# Inline Retail Opportunity

**Arch Street** 

**Arch Street** 

**Broad Street**