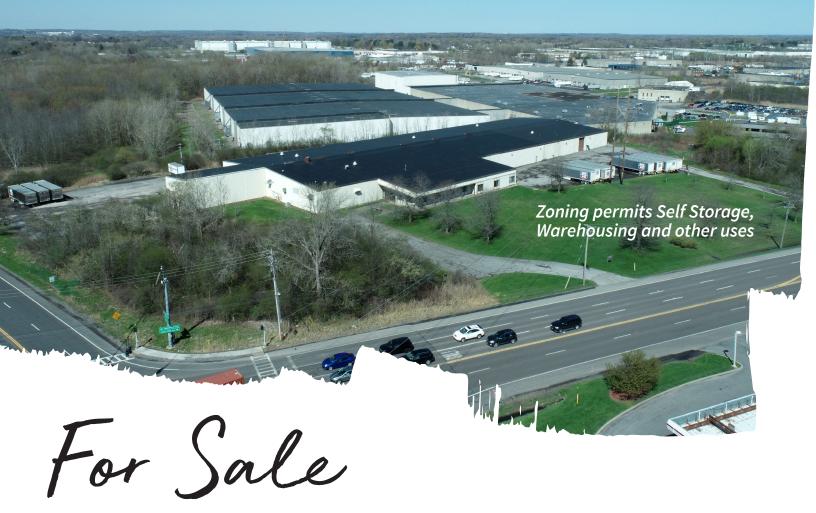

# 85,974 SF Available on 7.39 acres

## **Building Specifications**

- Available Space: 85,974 SF

- Warehouse Space: ~80,000 SF

- Office Space: ~6,000 SF

- Acreage: 7.39 acres

- Ceiling Heights: 17' 9" at the eaves; 23' 10" at the peak

- Column Spacing: 40' x 18'

Columns: Steel

Lighting: Metal HalideYear Built: Circa 1970

- **Zoning:** Industrial 1