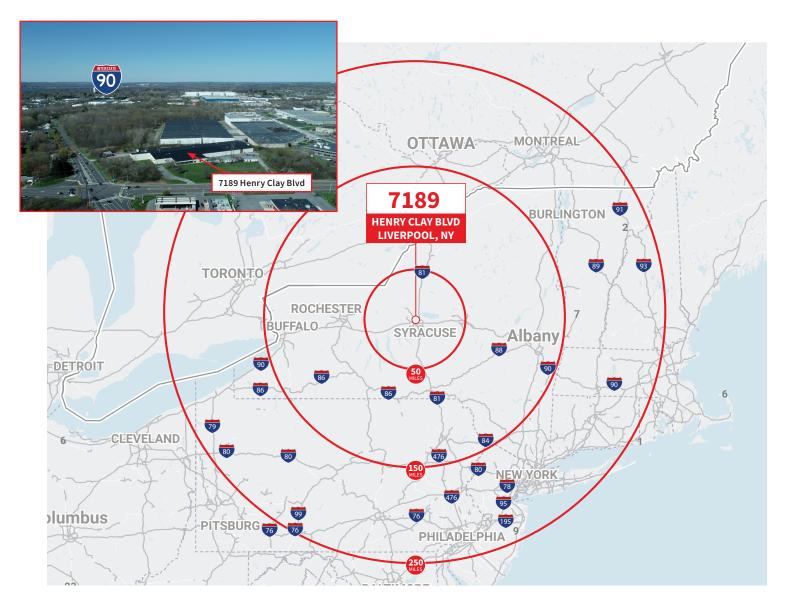

# 7189 Henry Clay Blvd, Liverpool, NY

James M. Panczykowski

+1 551 404 8834

james.panczykowski@am.jll com

Jones Lang LaSalle Brokerage, Inc.

1 Station Place, Suite 103 Stamford, CT 06902

## **LOCATION OVERVIEW**

Located less than 1.5 miles from I-90 - NYS Thruway

### **KEY DISTANCES**

7 Miles 242 Miles to Syracuse to Toronto

85 Miles to Rochester 253 Miles to New York City

**146 Miles 255 Miles** to Albany to Hartford

**147 Miles** to Buffalo to Boston

#### **POPULATION STATISTICS**

50-mile radius

Total population: 1,224,297

150-mile radius

Total population: 7,433,447

250-mile radius

Total population: 47,258,595