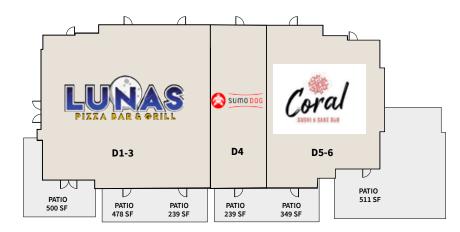

### Shops D

| Bldg | Use                    | SF    |
|------|------------------------|-------|
| D1-3 | Luna's Bar & Grill     | 3,421 |
| D4   | Sumo Dog               | 1,060 |
| D5-6 | Coral Sushi & Sake Bar | 2,242 |