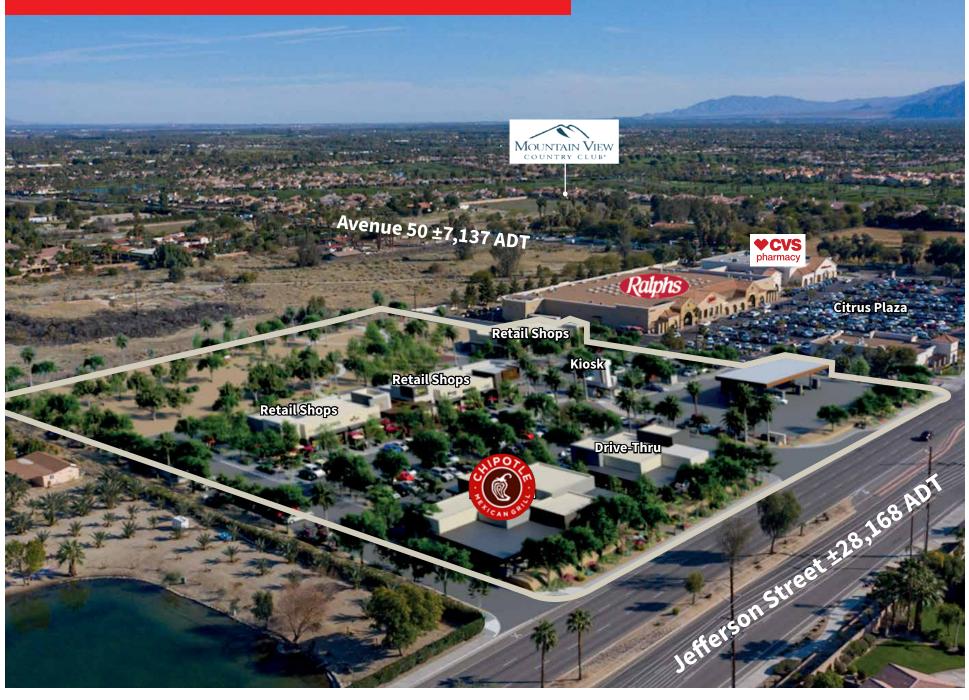

## **Availabilities**

Canopy at Citrus is directly connected to Citrus Plaza **the most successful center in the valley**, both as to sales volume and intensive customer counts.

## Trade area map

COUNTRY CLUB\*