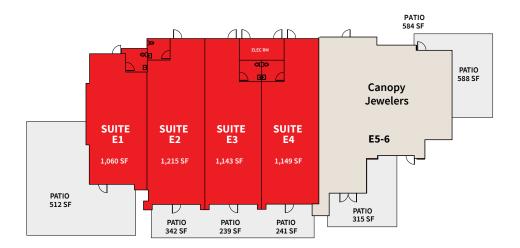

### Shops E

| Bldg | Use             | SF    | Patio SF |
|------|-----------------|-------|----------|
| E1   | Available       | 1,060 | 512      |
| E2   | Available       | 1,215 | 342      |
| E3   | Available       | 1,143 | 239      |
| E4   | Available       | 1,149 | 241      |
| E5-6 | Canopy Jewelers | 2,134 |          |