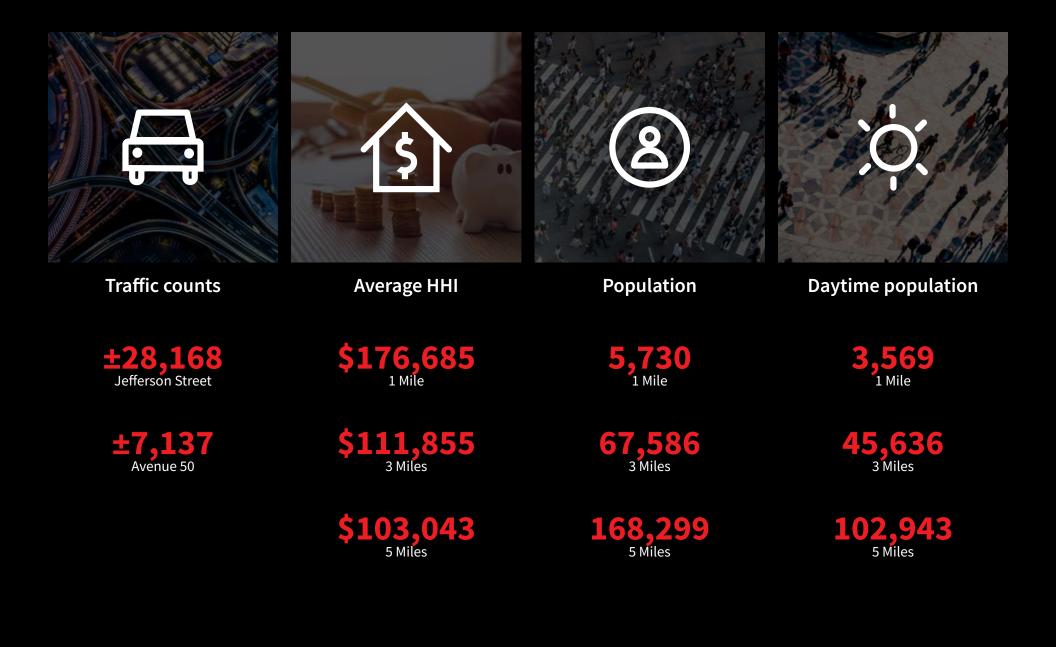

## Demographics

The city is home to numerous cultural events, most notably the **Coachella Valley Music and Arts Festival** which brings in about **250,000 people** each year and **Stagecoach Country Festival** that brings in **75,000 people**. Indio is the largest and fastest growing city in eastern Riverside County, with **2,700 new housing units** being planned or under construction.