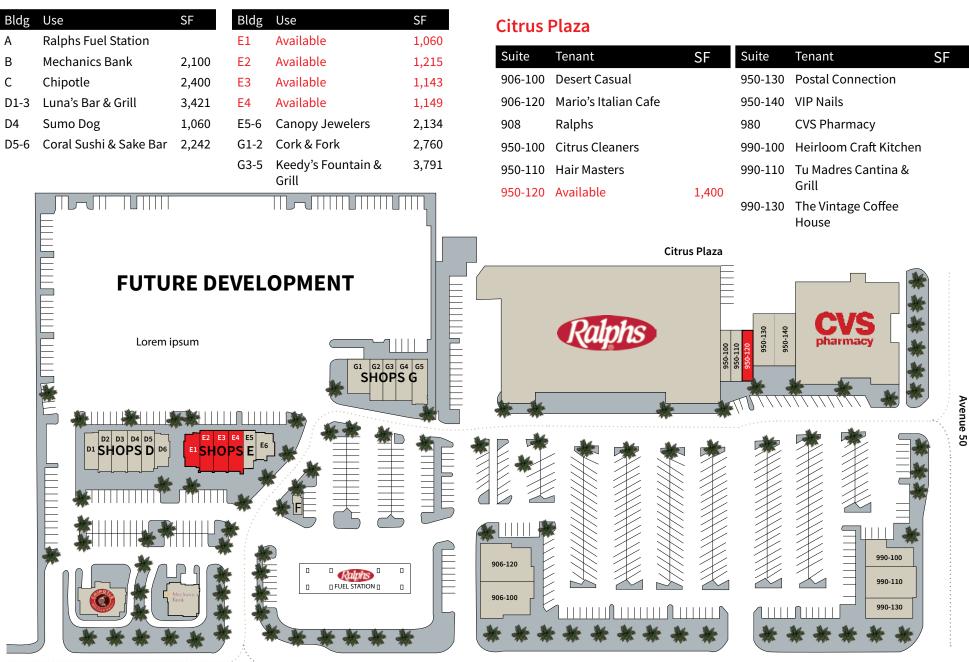

## **Availabilities**

Canopy at Citrus is directly connected to Citrus Plaza **the most successful center in the valley**, both as to sales volume and intensive customer counts.

## **Availabilities**

### Shops D

| Bldg | Use                    | SF    |
|------|------------------------|-------|
| D1-3 | Luna's Bar & Grill     | 3,421 |
| D4   | Sumo Dog               | 1,060 |
| D5-6 | Coral Sushi & Sake Bar | 2,242 |

### Shops G

| Bldg | Use                      | SF    |
|------|--------------------------|-------|
| G1-2 | Cork & Fork              | 2,760 |
| G3-5 | Keedy's Fountain & Grill | 3,791 |

### Shops E

| Bldg | Use             | SF    | Patio SF |
|------|-----------------|-------|----------|
| E1   | Available       | 1,060 | 512      |
| E2   | Available       | 1,215 | 342      |
| E3   | Available       | 1,143 | 239      |
| E4   | Available       | 1,149 | 241      |
| E5-6 | Canopy Jewelers | 2,134 |          |