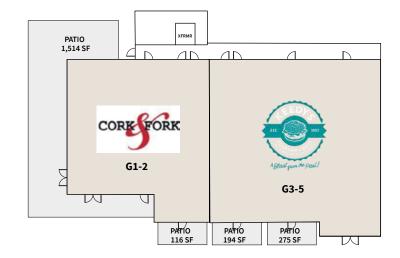

## **Availabilities**

### Shops D

| Bldg | Use                    | SF    |
|------|------------------------|-------|
| D1-3 | Luna's Bar & Grill     | 3,421 |
| D4   | Sumo Dog               | 1,060 |
| D5-6 | Coral Sushi & Sake Bar | 2,242 |

### Shops G

| Bldg | Use                      | SF    |
|------|--------------------------|-------|
| G1-2 | Cork & Fork              | 2,760 |
| G3-5 | Keedy's Fountain & Grill | 3,791 |

### Shops E

| Bldg | Use             | SF    | Patio SF |
|------|-----------------|-------|----------|
| E1   | Available       | 1,060 | 512      |
| E2   | Available       | 1,215 | 342      |
| E3   | Available       | 1,143 | 239      |
| E4   | Available       | 1,149 | 241      |
| E5-6 | Canopy Jewelers | 2,134 |          |