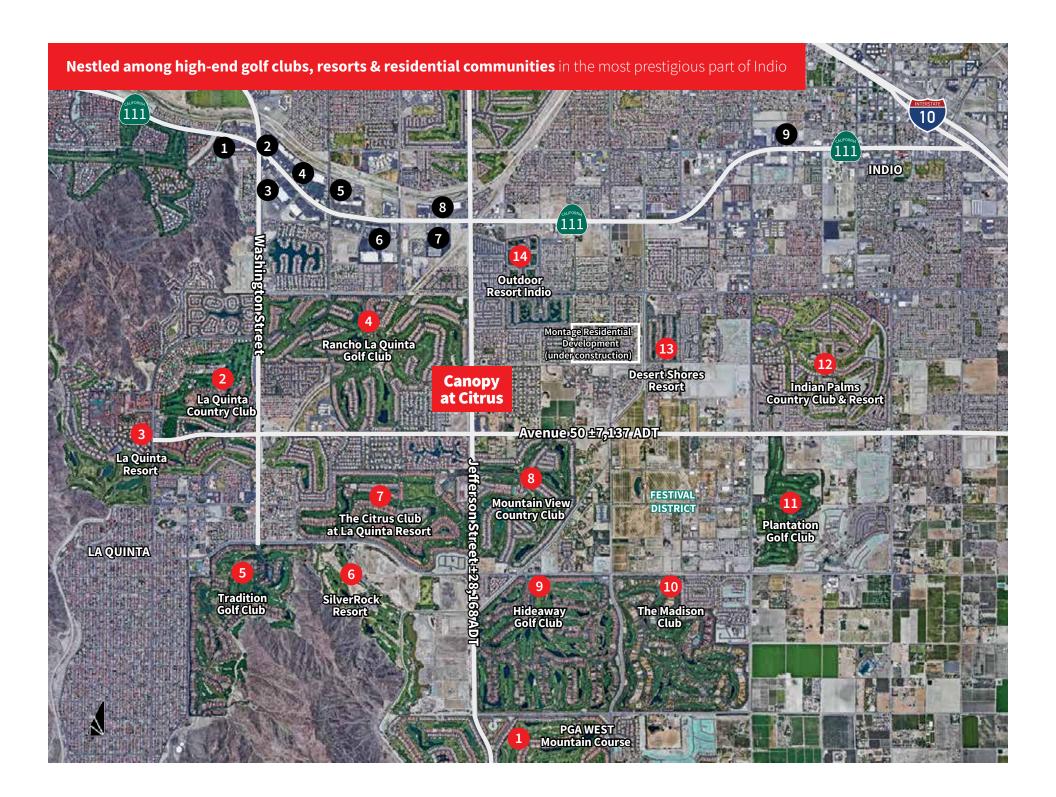

D1-3 | Luna's Bar & Grill     | 3,421 |
| D4   | Sumo Dog               | 1,060 |
| D5-6 | Coral Sushi & Sake Bar | 2,242 |





### Shops G

| Bldg | Use                      | SF    |
|------|--------------------------|-------|
| G1-2 | Cork & Fork              | 2,760 |
| G3-5 | Keedy's Fountain & Grill | 3,791 |



### Shops E

| Bldg | Use             | SF    | Patio SF |
|------|-----------------|-------|----------|
| E1   | Available       | 1,060 | 512      |
| E2   | Available       | 1,215 | 342      |
| E3   | Available       | 1,143 | 239      |
| E4   | Available       | 1,149 | 241      |
| E5-6 | Canopy Jewelers | 2,134 |          |

Welcome to the newest shopping & dining destination of the entire East Valley



## Trade area map

COUNTRY CLUB\*



### **Retail shops**





## Demographics



The city is home to numerous cultural events, most notably the **Coachella Valley Music and Arts Festival** which brings in about **250,000 people** each year and **Stagecoach Country Festival** that brings in **75,000 people**. Indio is the largest and fastest growing city in eastern Riverside County, with **2,700 new housing units** being planned or under construction.











## Nearly 1.4 million visitors each year





#### For additional information, please contact:

### Brian J. Quinn

Senior Vice President +1 858 352 2902 brian.quinn@jll.com RE 01009041

#### Bryan Cunningham Senior Vice President

Senior Vice President +1 858 410 6326 bryan.cunningham@jll.com RE 01348498

Although information has been obtained from sources deemed reliable, neither Owner nor