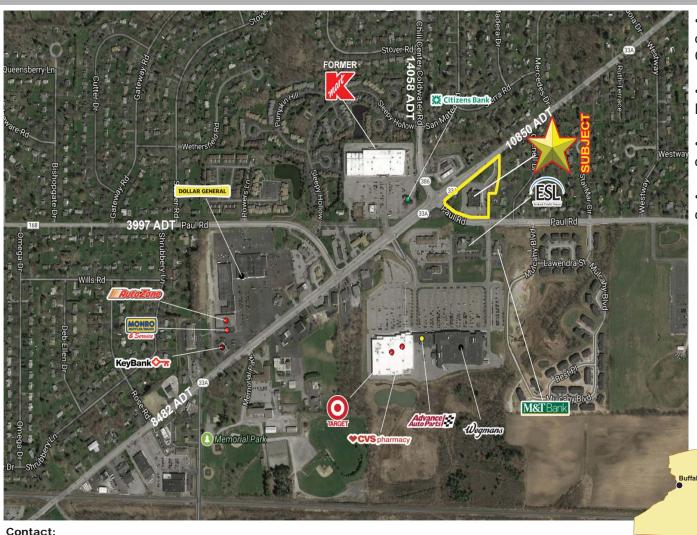

## Rochester, New York 3127 CHILI AVENUE RETAIL/MEDICAL/OFFICE

- Freestanding 14,820 square foot building on highly visible corner in the heart of the Chili retail corridor.
- · Accessible from Route 33A (Chili Ave) and Paul Road.
- Chili is an upscale community to the west of Greater Rochester.
- Easy commute to the airport and the city center.