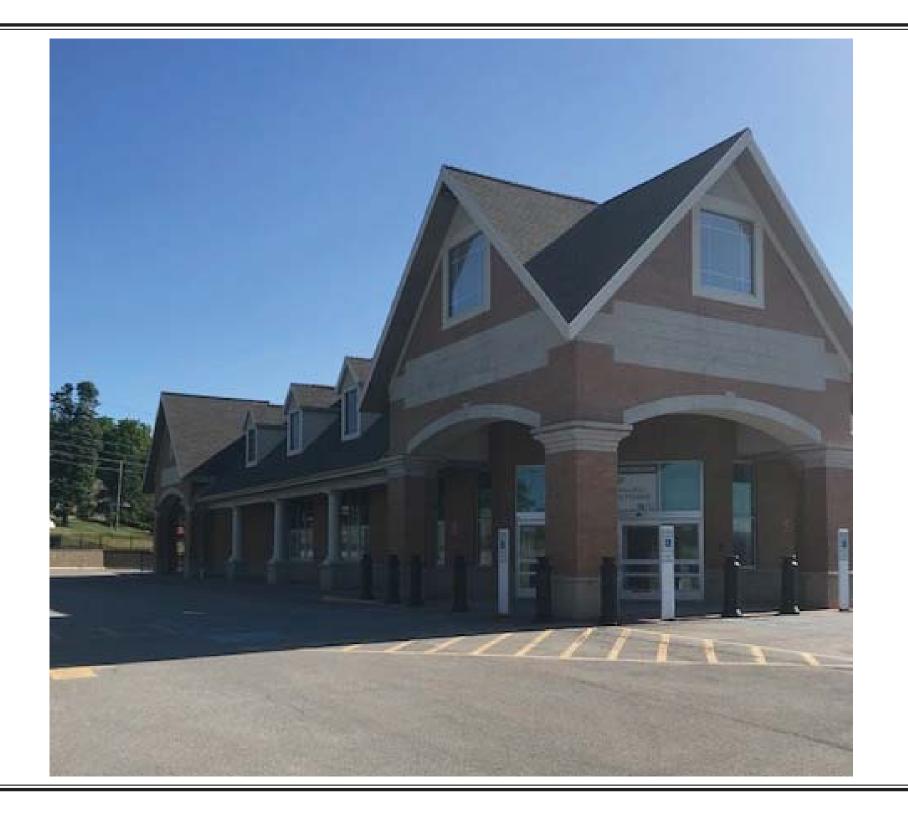

## Rochester, New York 3127 CHILI AVENUE RETAIL/MEDICAL/OFFICE

- Freestanding 14,820 square foot building on highly visible corner in the heart of the Chili retail corridor.
- · Accessible from Route 33A (Chili Ave) and Paul Road.
- Chili is an upscale community to the west of Greater Rochester.
- Easy commute to the airport and the city center.