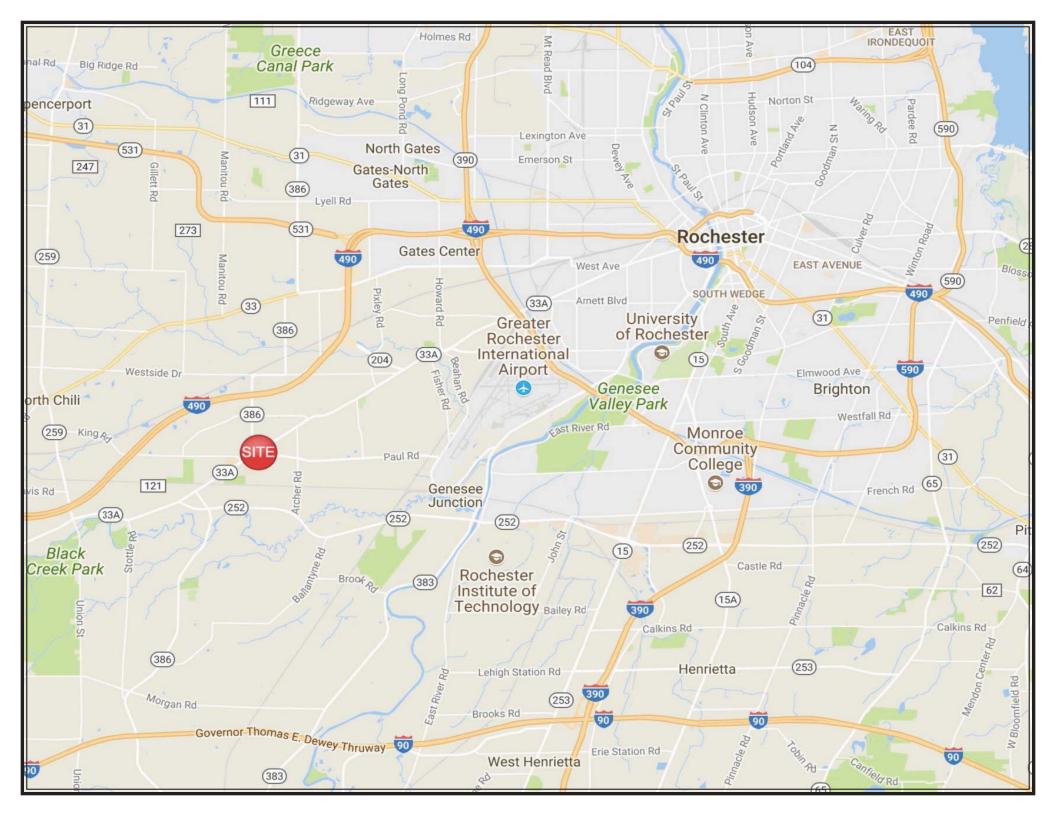

## Rochester, New York 3127 CHILI AVENUE RETAIL/MEDICAL/OFFICE

- Freestanding 14,820 square foot building on highly visible corner in the heart of the Chili retail corridor.
- · Accessible from Route 33A (Chili Ave) and Paul Road.
- Chili is an upscale community to the west of Greater Rochester.
- Easy commute to the airport and the city center.