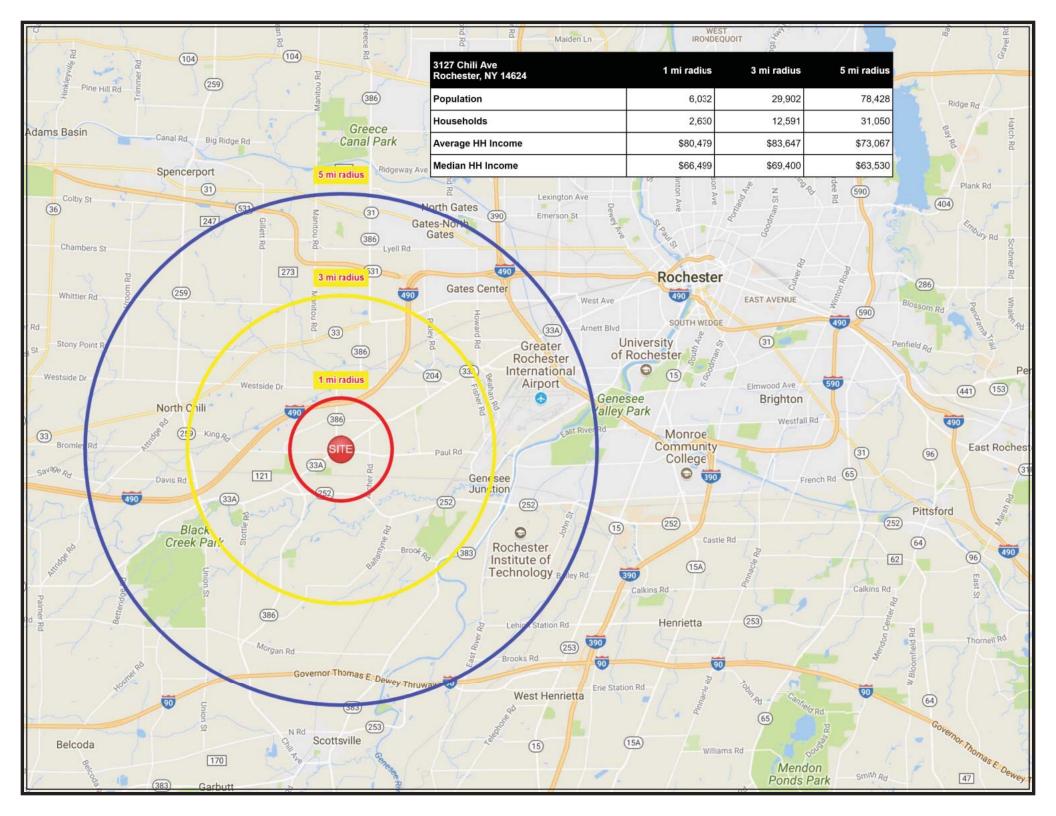

## Rochester, New York 3127 CHILI AVENUE RETAIL/MEDICAL/OFFICE

- Freestanding 14,820 square foot building on highly visible corner in the heart of the Chili retail corridor.
- · Accessible from Route 33A (Chili Ave) and Paul Road.
- Chili is an upscale community to the west of Greater Rochester.
- Easy commute to the airport and the city center.