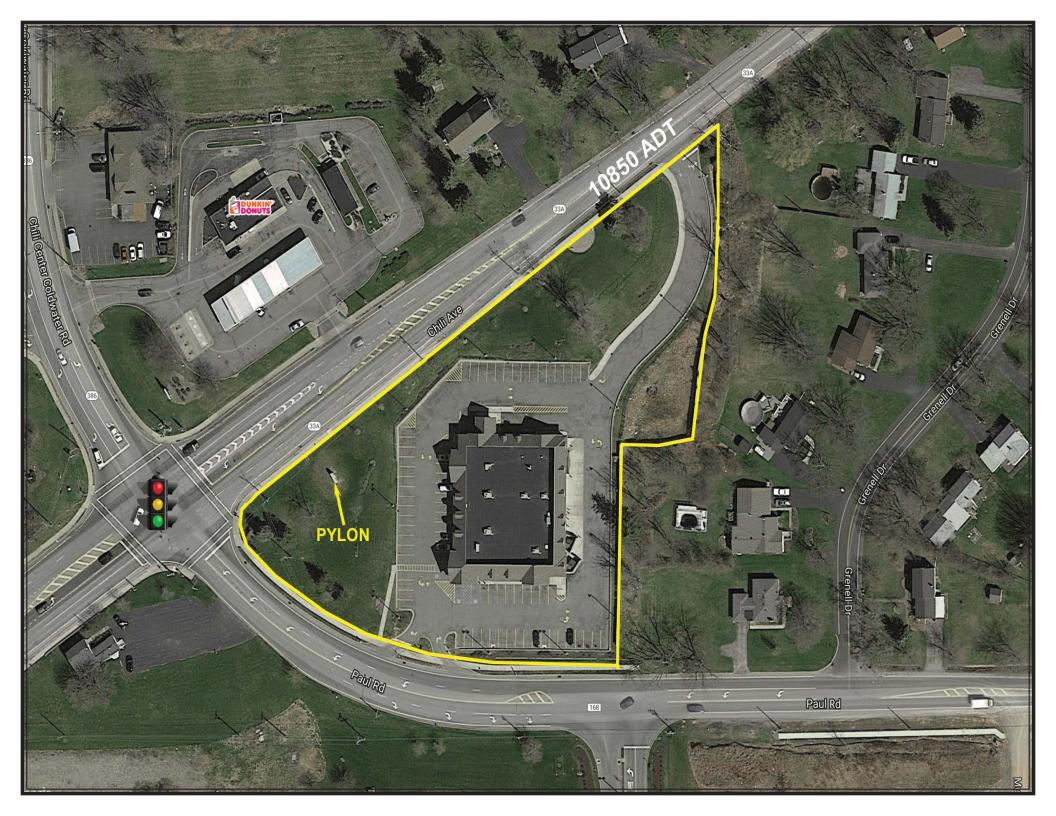

## Rochester, New York 3127 CHILI AVENUE RETAIL/MEDICAL/OFFICE

- Freestanding 14,820 square foot building on highly visible corner in the heart of the Chili retail corridor.
- · Accessible from Route 33A (Chili Ave) and Paul Road.
- Chili is an upscale community to the west of Greater Rochester.
- Easy commute to the airport and the city center.