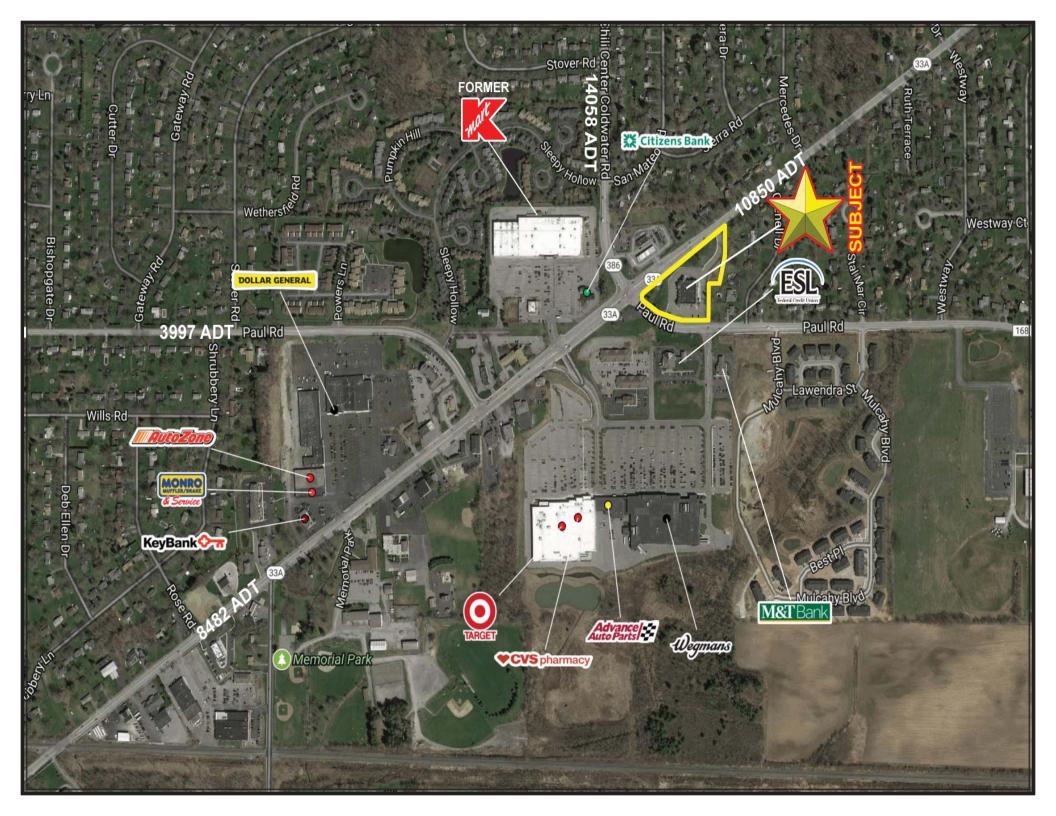

## Rochester, New York 3127 CHILI AVENUE RETAIL/MEDICAL/OFFICE

- Freestanding 14,820 square foot building on highly visible corner in the heart of the Chili retail corridor.
- · Accessible from Route 33A (Chili Ave) and Paul Road.
- Chili is an upscale community to the west of Greater Rochester.
- Easy commute to the airport and the city center.