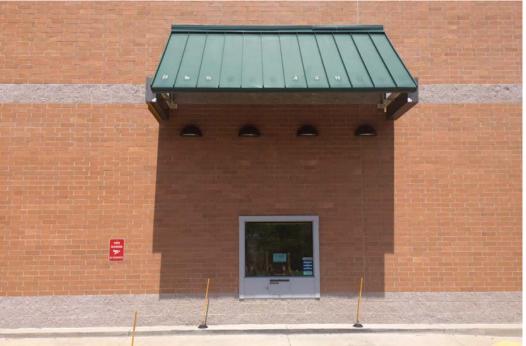

and DICK's Sporting Goods. Upper Chesapeake Medical Center (4,000± employees & staff, 277 beds) is located less than one mile east. Site has excellent access and visibility.

### **Quick Facts**

Availability Immediate

Size 8,600 square feet (+3,947 square foot mezzanine level)

Rental Rate Negotiable
Parking 43 spaces

| 2019 Demographics  | 1 mile    | 3 miles   | 5 miles   |
|--------------------|-----------|-----------|-----------|
| POPULATION         | 7,479     | 67,097    | 117,128   |
| HOUSEHOLDS         | 3,182     | 24,955    | 43,256    |
| AVG. HH<br>INCOME  | \$101,966 | \$117,607 | \$117,081 |
| DAYTIME POPULATION | 22,016    | 67,191    | 108,663   |
|                    |           |           |           |



TRAFFIC COUNT

**39,410 AADT** (Veterans Hwy MD-24)















## **Exterior Photos**





# **Property Aerial**





## **Market Aerial**

# Interested? Contact:

### Jonathan Garritt

- jgarritt@segallgroup.com
- 410.753.3942
- 443.223.0662





605 South Eden Street, Ste 200 Baltimore, MD 21231 410.753.3000 1600 Wilson Boulevard, Ste 930 Arlington, VA 22209 202.833.3830 www.segallgroup.com