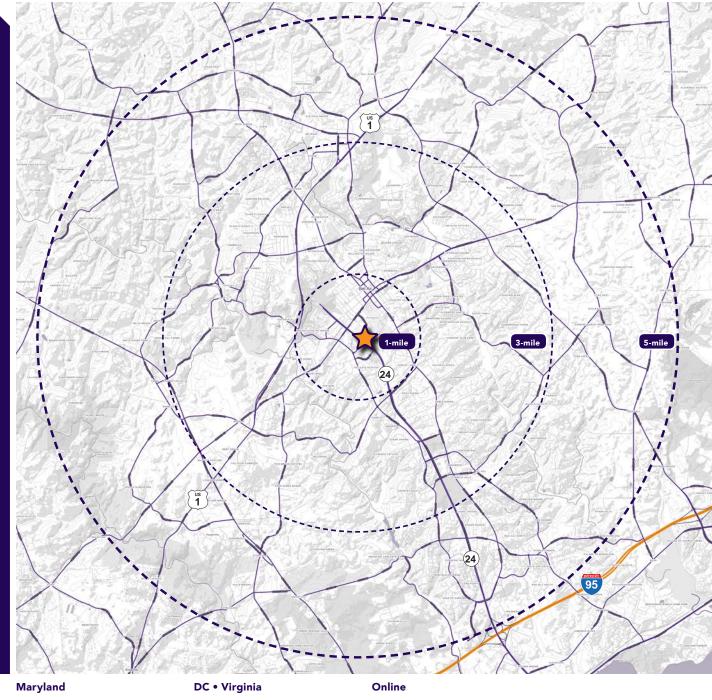

### **Quick Facts**

Availability Immediate

Size 8,600 square feet (+3,947 square foot mezzanine level)

Rental Rate Negotiable
Parking 43 spaces

| 2019 Demographics  | 1 mile    | 3 miles   | 5 miles   |
|--------------------|-----------|-----------|-----------|
| POPULATION         | 7,479     | 67,097    | 117,128   |
| HOUSEHOLDS         | 3,182     | 24,955    | 43,256    |
| AVG. HH<br>INCOME  | \$101,966 | \$117,607 | \$117,081 |
| DAYTIME POPULATION | 22,016    | 67,191    | 108,663   |
|                    |           |           |           |

## **Market Aerial**