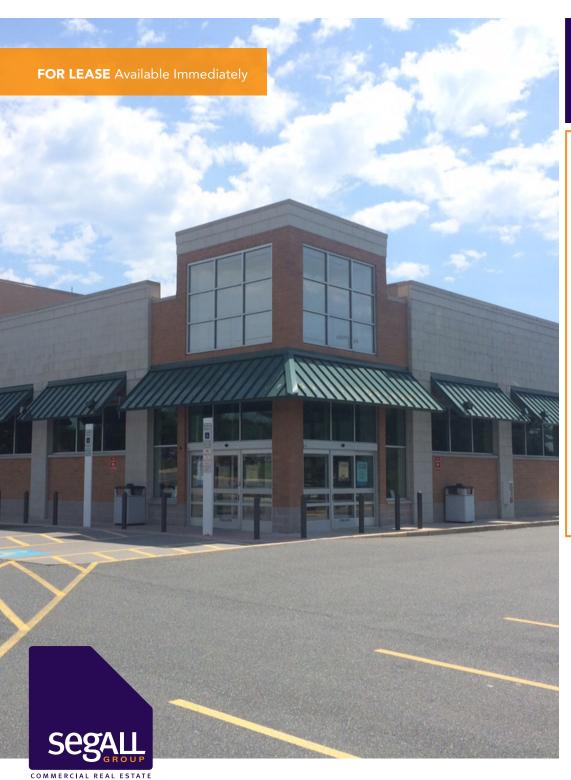

# **585 Marketplace Drive**

Bel Air, MD 21014

#### **Overview**

Former Walgreens with drive-thru located at main intersection in the heart of Bel Air. Neighboring retail includes Target, Home Depot and DICK's Sporting Goods. Upper Chesapeake Medical Center (4,000± employees & staff, 277 beds) is located less than one mile east. Site has excellent access and visibility.