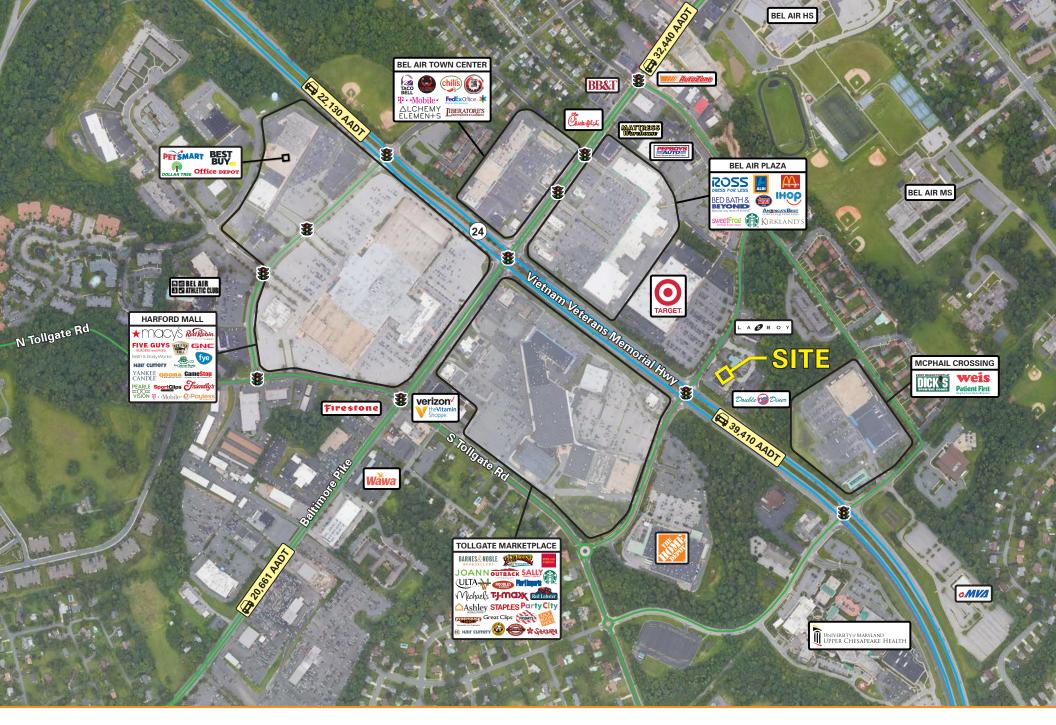

## **Market Aerial**

#### **Overview**

Former Walgreens with drive-thru located at main intersection in the heart of Bel Air. Neighboring retail includes Target, Home Depot and DICK's Sporting Goods. Upper Chesapeake Medical Center (4,000± employees & staff, 277 beds) is located less than one mile east. Site has excellent access and visibility.