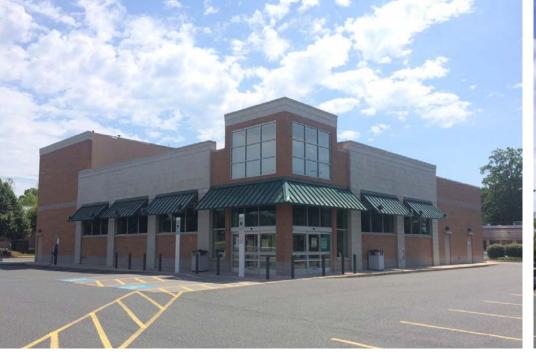

pot and DICK's Sporting Goods. Upper Chesapeake Medical Center (4,000± employees & staff, 277 beds) is located less than one mile east. Site has excellent access and visibility.

### **Quick Facts**

Availability Immediate

Size 8,600 square feet (+3,947 square foot mezzanine level)

Rental Rate Negotiable
Parking 43 spaces

| 2019 Demographics  | 1 mile    | 3 miles   | 5 miles   |
|--------------------|-----------|-----------|-----------|
| POPULATION         | 7,479     | 67,097    | 117,128   |
| HOUSEHOLDS         | 3,182     | 24,955    | 43,256    |
| AVG. HH<br>INCOME  | \$101,966 | \$117,607 | \$117,081 |
| DAYTIME POPULATION | 22,016    | 67,191    | 108,663   |
|                    |           |           |           |



TRAFFIC COUNT

**39,410 AADT** (Veterans Hwy MD-24)















## **Exterior Photos**





# **Property Aerial**





## **Market Aerial**

# Interested? Contact:

### Jonathan Garritt

- jgarritt@segallgroup.com
- 410.753.3942
- 443.223.0662





605 South Eden Street, Ste 200 Baltimore, MD 21231 410.753.3000 1600 Wilson Boulevard, Ste 930 Arlington, VA 22209 202.833.3830 www.segallgroup.com