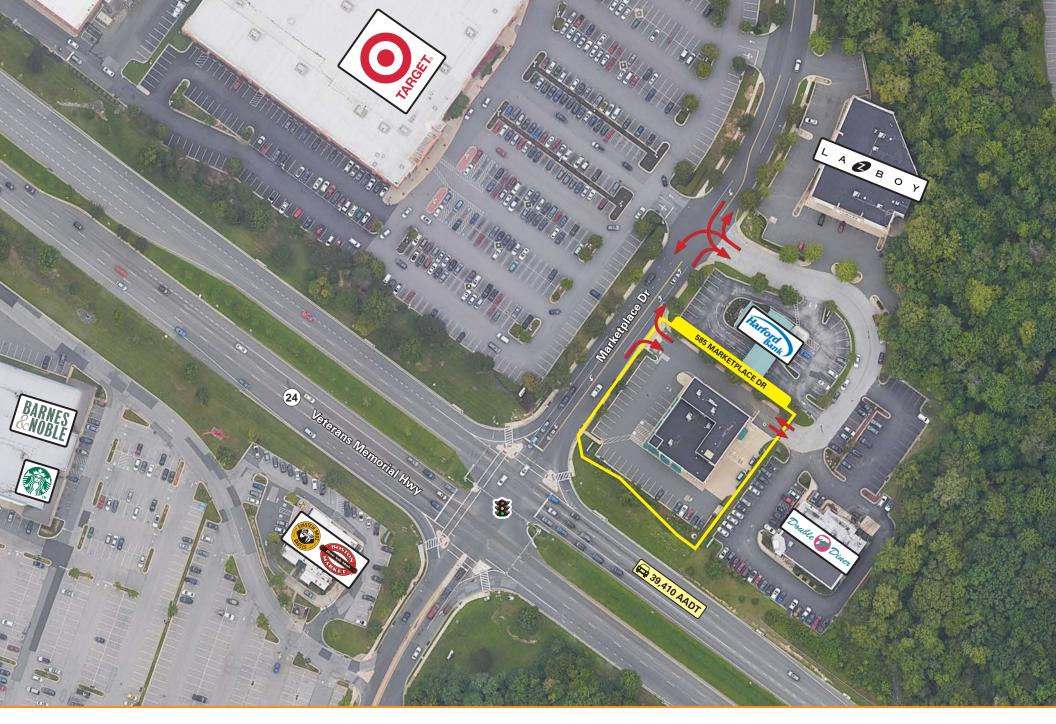

# **Property Aerial**

#### **Overview**

Former Walgreens with drive-thru located at main intersection in the heart of Bel Air. Neighboring retail includes Target, Home Depot and DICK's Sporting Goods. Upper Chesapeake Medical Center (4,000± employees & staff, 277 beds) is located less than one mile east. Site has excellent access and visibility.

TRAFFIC COUNT

**39,410 AADT** (Veterans Hwy MD-24)