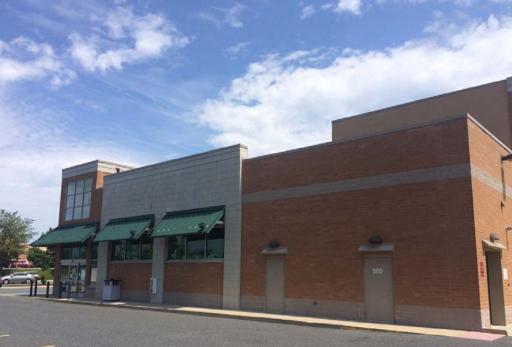

t and DICK's Sporting Goods. Upper Chesapeake Medical Center (4,000± employees & staff, 277 beds) is located less than one mile east. Site has excellent access and visibility.

### **Quick Facts**

Availability Immediate

Size 8,600 square feet (+3,947 square foot mezzanine level)

Rental Rate Negotiable
Parking 43 spaces

| 2019 Demographics  | 1 mile    | 3 miles   | 5 miles   |
|--------------------|-----------|-----------|-----------|
| POPULATION         | 7,479     | 67,097    | 117,128   |
| HOUSEHOLDS         | 3,182     | 24,955    | 43,256    |
| AVG. HH<br>INCOME  | \$101,966 | \$117,607 | \$117,081 |
| DAYTIME POPULATION | 22,016    | 67,191    | 108,663   |
|                    |           |           |           |



TRAFFIC COUNT

**39,410 AADT** (Veterans Hwy MD-24)















## **Exterior Photos**





# **Property Aerial**





## **Market Aerial**

# Interested? Contact:

### Jonathan Garritt

- jgarritt@segallgroup.com
- 410.753.3942
- 443.223.0662





605 South Eden Street, Ste 200 Baltimore, MD 21231 410.753.3000 1600 Wilson Boulevard, Ste 930 Arlington, VA 22209 202.833.3830 www.segallgroup.com