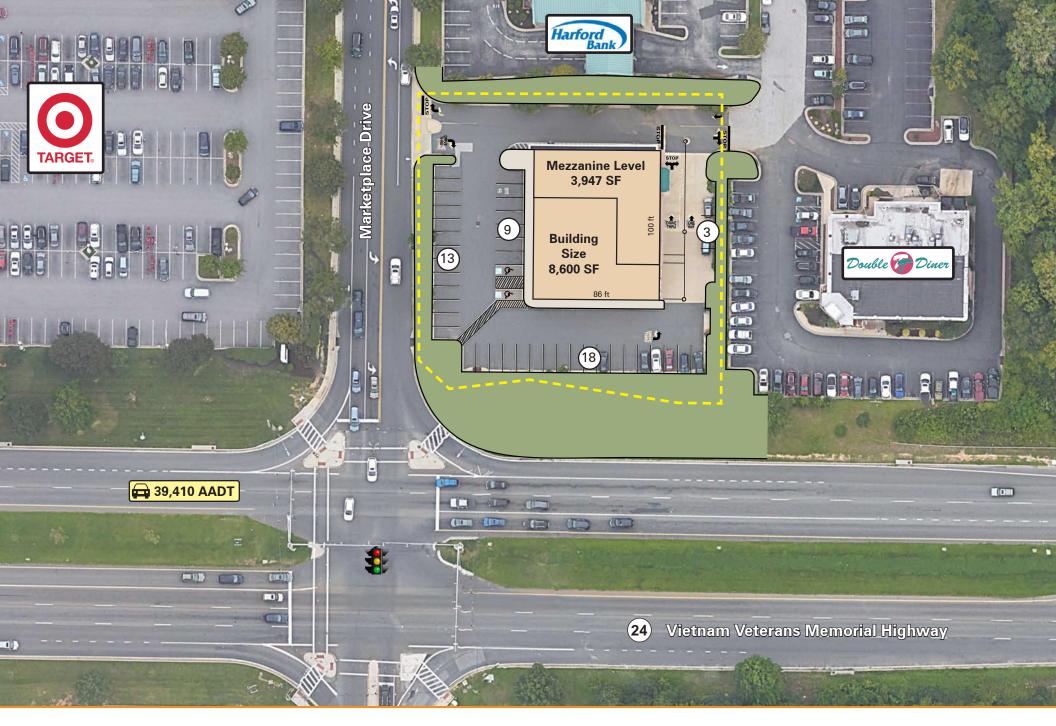

### **Quick Facts**

Availability Immediate

Size 8,600 square feet (+3,947 square foot mezzanine level)

Rental Rate Negotiable
Parking 43 spaces

| 2019 Demographics  | 1 mile    | 3 miles   | 5 miles   |
|--------------------|-----------|-----------|-----------|
| POPULATION         | 7,479     | 67,097    | 117,128   |
| HOUSEHOLDS         | 3,182     | 24,955    | 43,256    |
| AVG. HH<br>INCOME  | \$101,966 | \$117,607 | \$117,081 |
| DAYTIME POPULATION | 22,016    | 67,191    | 108,663   |
|                    |           |           |           |

TRAFFIC COUNT

**39,410 AADT** (Veterans Hwy MD-24)

# **Property Aerial**