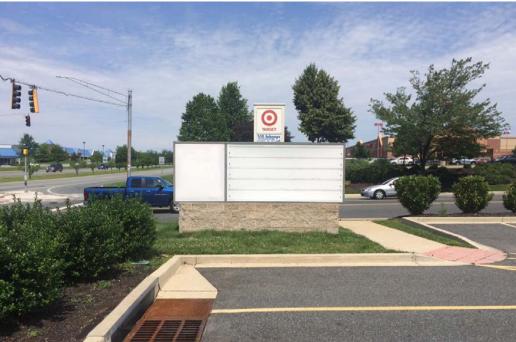

d DICK's Sporting Goods. Upper Chesapeake Medical Center (4,000± employees & staff, 277 beds) is located less than one mile east. Site has excellent access and visibility.

### **Quick Facts**

Availability Immediate

Size 8,600 square feet (+3,947 square foot mezzanine level)

Rental Rate Negotiable
Parking 43 spaces

| 2019 Demographics  | 1 mile    | 3 miles   | 5 miles   |
|--------------------|-----------|-----------|-----------|
| POPULATION         | 7,479     | 67,097    | 117,128   |
| HOUSEHOLDS         | 3,182     | 24,955    | 43,256    |
| AVG. HH<br>INCOME  | \$101,966 | \$117,607 | \$117,081 |
| DAYTIME POPULATION | 22,016    | 67,191    | 108,663   |
|                    |           |           |           |



TRAFFIC COUNT

**39,410 AADT** (Veterans Hwy MD-24)















## **Exterior Photos**





# **Property Aerial**





## **Market Aerial**

# Interested? Contact:

### Jonathan Garritt

- jgarritt@segallgroup.com
- 410.753.3942
- 443.223.0662





605 South Eden Street, Ste 200 Baltimore, MD 21231 410.753.3000 1600 Wilson Boulevard, Ste 930 Arlington, VA 22209 202.833.3830 www.segallgroup.com