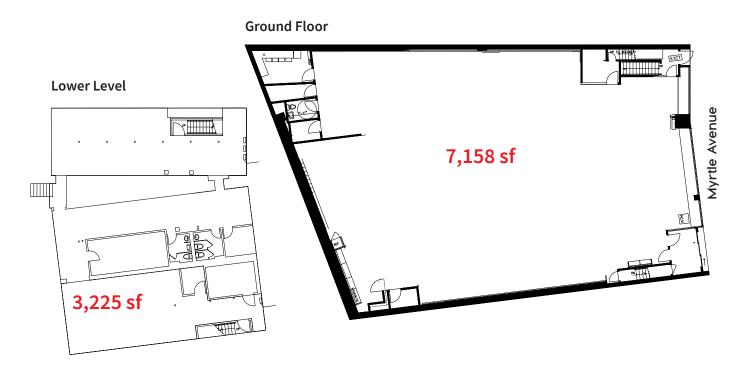

## Former Duane Reade Available for Sublease

Space

Ground: 7,158 sf

Lower Level: 3,225 sf (non-selling)

Total: 10,383 sf

**Frontage** 

64 feet

Term