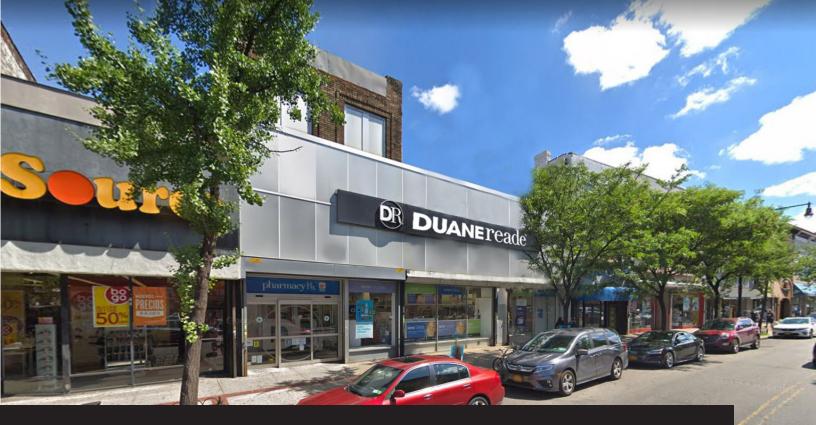

# 5711 Myrtle Avenue

Ridgewood, New York Retail Opportunity

## Former Duane Reade Available for Sublease

Space

Ground: 7,158 sf

Lower Level: 3,225 sf (non-selling)

Total: 10,383 sf

**Frontage** 

64 feet

Term

Through 1/31/2023

Possession

Immediate

**Asking Rent** 

\$250,000 per annum gross

Forner Duane Reade Store #14179