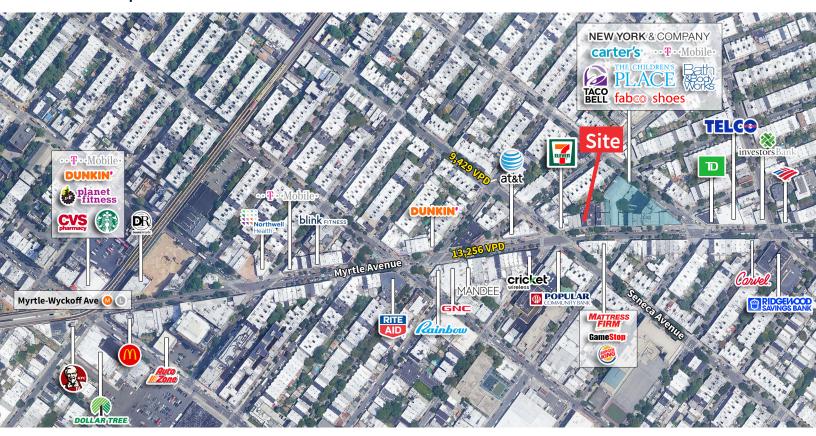

#### **Neighbors**

**NEW YORK & COMPANY** 

# **5711 Myrtle Avenue**

Area Map

Jones Lang LaSalle Brokerage, Inc. | 330 Madison Avenue New York, NY 10017