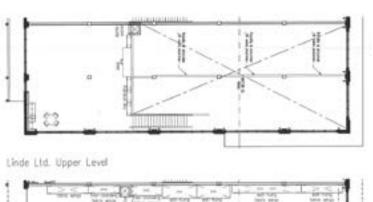

# **Building highlights & floorplans**

## Suite 100\* 4,553 RSF Available

## **Suite 101\***

4,569 RSF Available

\*8,400 contiguous SF available

## Suite 200

10,000 RSF Available

- Divisible to 2,000 RSF