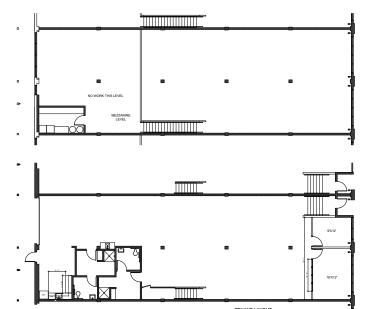

**AVAILABLE FOR LEASE** 

18,400 RSF of creative office space

2001 NW 19th Avenue Portland, OR 97209

Annalore Rodman Licensed in OR +1 503 546 3671 annalore.rodman@am.jll.com

# **Building highlights & floorplans**





## Suite 100\* 4,553 RSF Available





## **Suite 101\***

4,569 RSF Available



\*8,400 contiguous SF available

## Features and highlights



Mix of open space, private offices and conference rooms, as well as a kitchen and break area



Onsite parking (2/1,000 SF)



Signage available



Private deck in Suite 200



Seismic update complete in 2008



Employee bike storage/parking and shower facility



Easy, convenient access to downtown Portland, I-405, I-5, as well as Slabtown and the Pearl



## Suite 200

10,000 RSF Available

- Divisible to 2,000 RSF





#### **Amenities**

### Extensive nearby options for dining, errands, recreation, lodging, and more

- 1 Hammer & Stitch Brewing
- Holiday Day Inn Suites
- St. Honore Bakery
- ZoomCare
- St. Jack
- The Whole Bowl
- Grassa

- CorePower Yoga
- New Seasons Market 9
- Good Coffee 10
- Orangetheory Fitness 11)
-