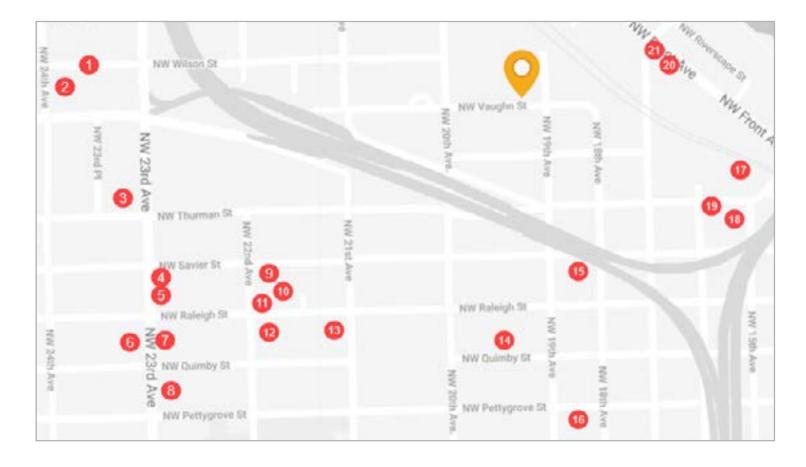

### Extensive nearby options for dining, errands, recreation, lodging, and more

- 1 Hammer & Stitch Brewing
- Holiday Day Inn Suites
- St. Honore Bakery
- ZoomCare
- St. Jack
- The Whole Bowl
- Grassa

- CorePower Yoga
- New Seasons Market 9
- Good Coffee 10
- Orangetheory Fitness 11)
- Breakside Brewery 12
- Besaw's
- Lucky Lab Beer Hall

- Wells Fargo 15
- Justa Pasta 16
- Emerald Line Cafe 17
- Mio Sushi Market 18
- 19 Stella's Kitchen
- Children's Garden Daycare 20
- Dockside Saloon

For more information, contact:

Annalore Rodman Licensed in OR +1 503 546 3671 annalore.rodman@am.jll.com