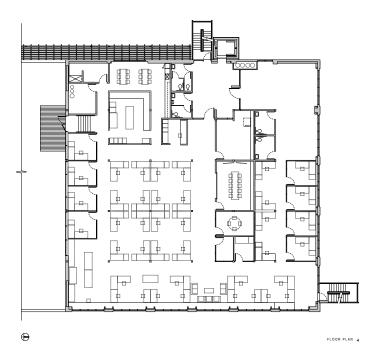

**AVAILABLE FOR LEASE** 

18,400 RSF of creative office space

2001 NW 19th Avenue Portland, OR 97209

Annalore Rodman Licensed in OR +1 503 546 3671 annalore.rodman@am.jll.com

# **Building highlights & floorplans**





## Suite 100\* 4,553 RSF Available





## **Suite 101\***

4,569 RSF Available



\*8,400 contiguous SF available

## Features and highlights



Mix of open space, private offices and conference rooms, as well as a kitchen and break area



Onsite parking (2/1,000 SF)



Signage available



Private deck in Suite 200



Seismic update complete in 2008



Employee bike storage/parking and shower facility



Easy, convenient access to downtown Portland, I-405, I-5, as well as Slabtown and the Pearl



## Suite 200

10,000 RSF Available

- Divisible to 2,000 RSF





#### **Amenities**

### Extensive nearby options for dining, errands, recreation, lodging, and more

- 1 Hammer & Stitch Brewing
- Holiday Day Inn Suites
- St. Honore Bakery
- ZoomCare
- St. Jack
- The Whole Bowl
- Grassa

- CorePower Yoga
- New Seasons Market 9
- Good Coffee 10
- Orangetheory Fitness 11)
- Breakside Brewery 12
- Besaw's
- Lucky Lab Beer Hall

- Wells Fargo 15
- Justa Pasta 16
- Emerald Line Cafe 17
- Mio Sushi Market 18
- 19 Stella's Kitchen
- Children's Garden Daycare 20
- Dockside Saloon



For more information, contact:

Annalore Rodman Licensed in OR +1 503 546 3671 annalore.rodman@am.jll.com