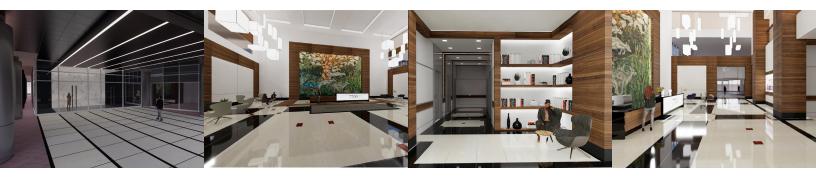

* That Has It All

7700 Wisconsin Avenue Bethesda, MD

## **BUILDING FEATURES**

- Located near the intersection of Wisconsin Avenue and Old Georgetown Road
- One short block to the Bethesda Metro Station (Red Line)
- Parking ratio of 2/1,000 SF; 200 covered spaces
- Superb Location within walking distance to a wide variety of restaurants, shops, movie theatres, banks, and fitness facilities
- On-site amenities including: Property management, concierge, security guard, courtyard, dry cleaners, deli, spa, fitness center and The Original Pancake House
- Steel construction with column free space

# CONTACTS

JG Cahill Senior Vice President 301 287 3245 jg.cahill@am.jll.com

#### Alden Stabb

Senior Associate 301 287 3241 alden.stabb@am.jll.com

# **EXTERIOR AND LOBBY RENOVATIONS INCLUDE**





# 4TH FLOOR - 5,380 SF TOTAL







## CONTACTS

JG Cahill Senior Vice President 301 287 3245 jg.cahill@am.jll.com

### Alden Stabb Senior Associate 301 287 3241 alden.stabb@am.jll.com