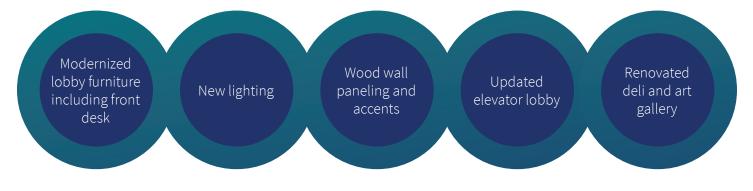

ce* That Has It All

7700 Wisconsin Avenue Bethesda, MD

## **BUILDING FEATURES**

- Located near the intersection of Wisconsin Avenue and Old Georgetown Road
- One short block to the Bethesda Metro Station (Red Line)
- Parking ratio of 2/1,000 SF; 200 covered spaces
- Superb Location within walking distance to a wide variety of restaurants, shops, movie theatres, banks, and fitness facilities
- On-site amenities including: Property management, concierge, security guard, courtyard, dry cleaners, deli, spa, fitness center and The Original Pancake House
- Steel construction with column free space

# CONTACTS

JG Cahill Senior Vice President 301 287 3245 jg.cahill@am.jll.com

#### Alden Stabb

Senior Associate 301 287 3241 alden.stabb@am.jll.com

# **EXTERIOR AND LOBBY RENOVATIONS INCLUDE**





# 4TH FLOOR - 5,380 SF TOTAL







## CONTACTS

JG Cahill Senior Vice President 301 287 3245 jg.cahill@am.jll.com

### Alden Stabb Senior Associate 301 287 3241 alden.stabb@am.jll.com