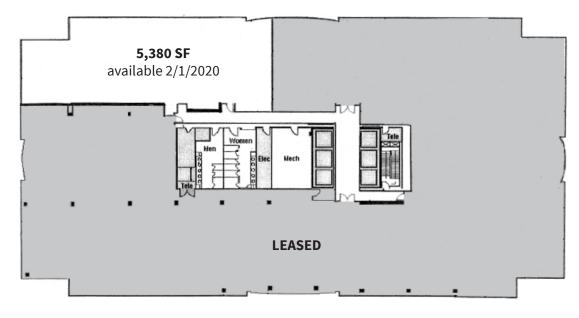

n Avenue Bethesda, MD

## **BUILDING FEATURES**

- Located near the intersection of Wisconsin Avenue and Old Georgetown Road
- One short block to the Bethesda Metro Station (Red Line)
- Parking ratio of 2/1,000 SF; 200 covered spaces
- Superb Location within walking distance to a wide variety of restaurants, shops, movie theatres, banks, and fitness facilities
- On-site amenities including: Property management, concierge, security guard, courtyard, dry cleaners, deli, spa, fitness center and The Original Pancake House
- Steel construction with column free space

# CONTACTS

JG Cahill Senior Vice President 301 287 3245 jg.cahill@am.jll.com

#### Alden Stabb

Senior Associate 301 287 3241 alden.stabb@am.jll.com

# **EXTERIOR AND LOBBY RENOVATIONS INCLUDE**





# 4TH FLOOR - 5,380 SF TOTAL







## CONTACTS

JG Cahill Senior Vice President 301 287 3245 jg.cahill@am.jll.com

### Alden Stabb Senior Associate 301 287 3241 alden.stabb@am.jll.com