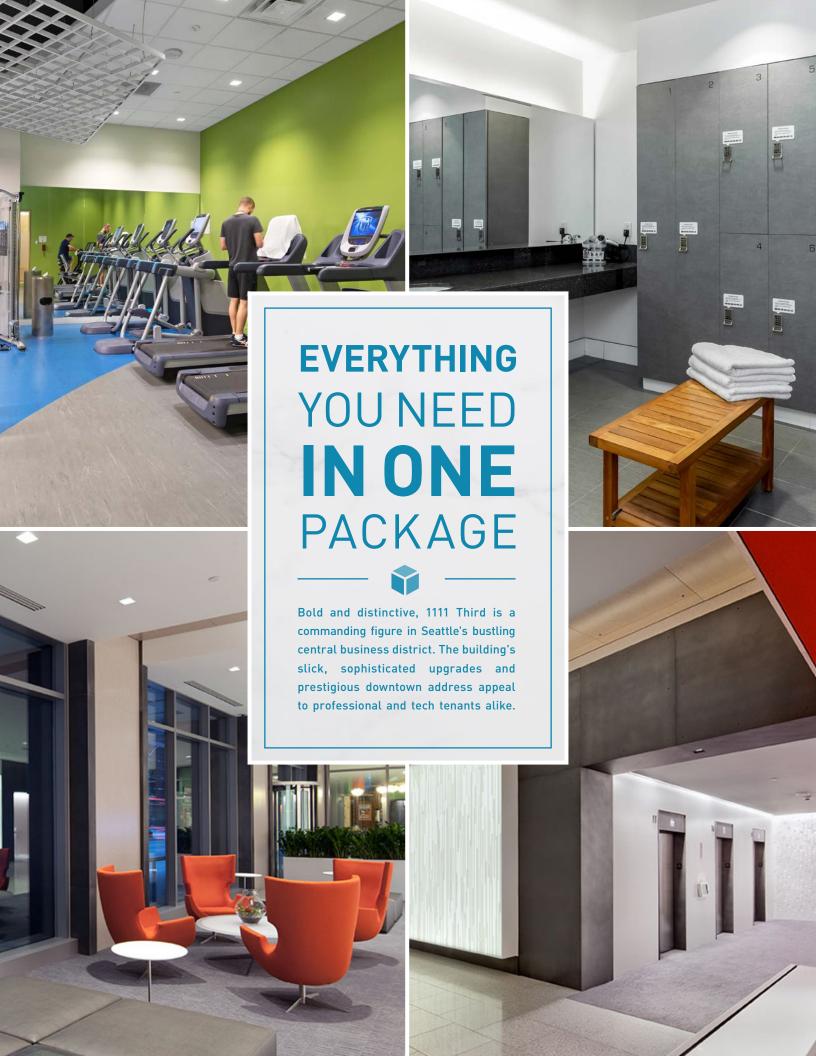

## **ON-SITE AMENITIES**

Extremely efficient floor plates

Transformative upgrades throughout

Fitness center and locker rooms

Direct access to secure bike storage

Modern elevator destination dispatch system

Access to the Unico Connect app, designed to enhance tenants' work experience