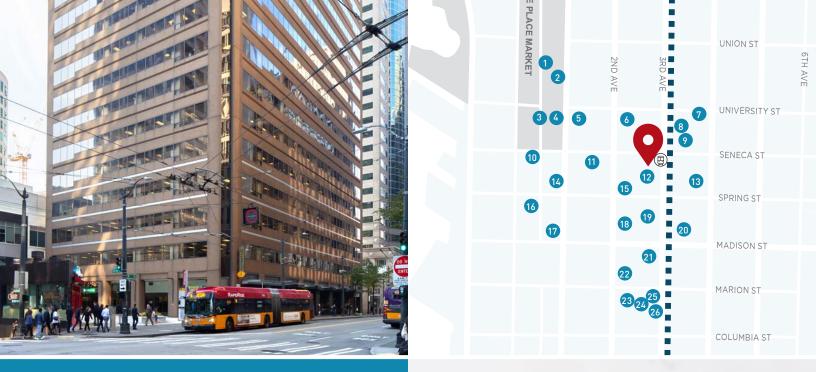

# YOUR TABLE IS WAITING

- 1. Noi Thai Cuisine
- 2. Starbucks
- 3. Lecosho
- 4. Von's 1000Spirits
- 5. Ancient Grounds
- 6. The Brooklyn Seafood, Steak & Oyster House
- 7. Purple Cafe & Wine Bar
- 8. Sweet Iron
- Pokeworks
- 10. Post Alley Pizza
- 11. Starbucks
- 12. Potbelly
- 13. Outlier

- 14. Heartwood Provisions
- 15. Kigo Kitchen
- 16. Nijo Sushi Bar & Grill
- 17. Storyville Coffee
- 18. Poke Alice
- 19. Peet's Coffee and Tea
- 20. Mel's Market
- 21. Starbucks
- 22. Homegrown
- 23. Metropolitan Grill
- 24. Cafe Pho
- 25. Cafe Zum Zum
- 26. 206 Burger Company