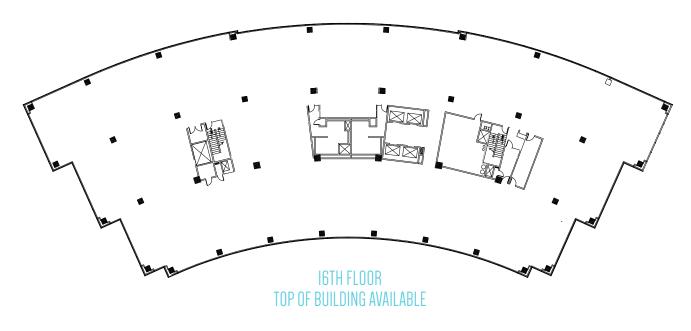

## TYPICAL FLOOR PLATE

25,000 - 27,000 SF

beautifully landscaped pond & running trail

THE BUILDING

rare big block availability

a total of 100,000 SF contiguous space available

top of building signage available with visibility to over 275K drivers daily

efficient 25-27K SF floor plates accommodate any size tenant

move-in ready spec suites with high end finishes

Access to DART light rail