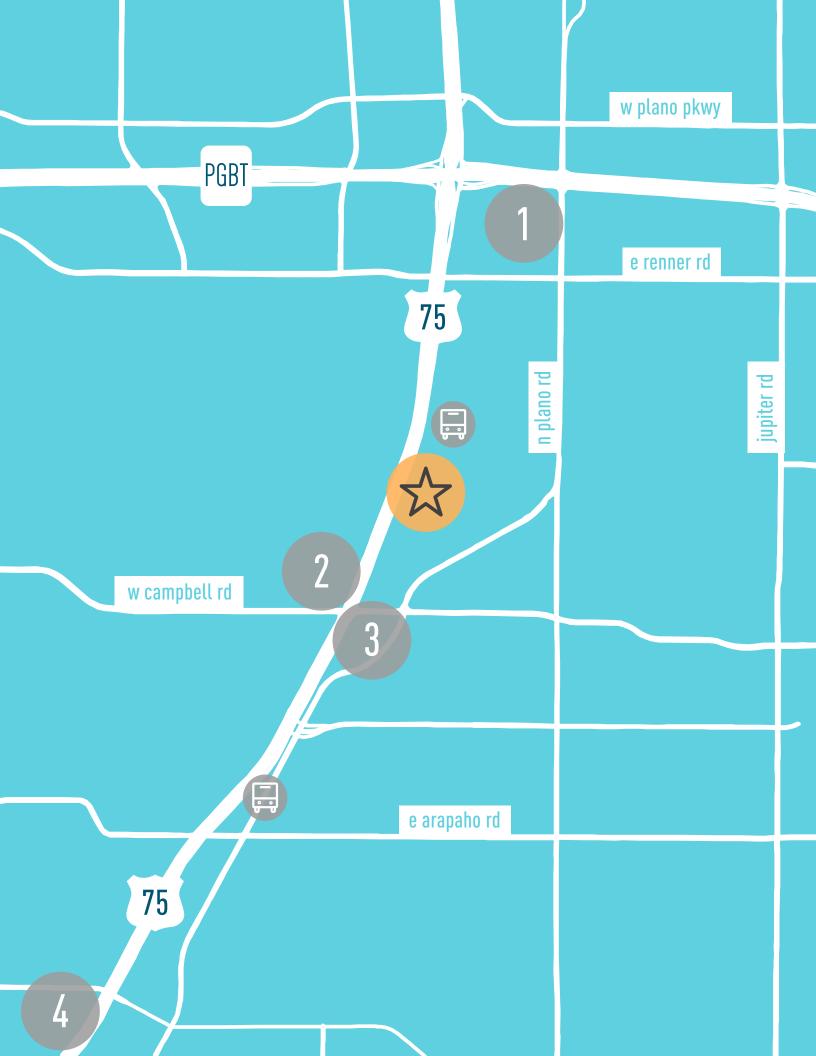

### THE LOCATION

Easily accessible through multiple ingress/egress points off of North Central Expressway and the President George Bush Turnpike.

DART Lightrail stops located less than a quarter mile from the building with the convenience of front door shuttle drop off.

Walking distance of the Hyatt Regency North Dallas, Renaissance Dallas Richardson and Eastside consisting of 14 dining options.

#### 1 CityLine

Good Union Urban BBQ

Fixin Grill Fooda

Nestlé Toll House Café by Chip

Red Mango Starbucks Subway

The Kitchen Table The Green House Coal Vines

Jasper's P.O.D. Market TOM+CHEE

Top Pot Hand-Forged Doughnuts & Coffee

Tricky Fish WXYZ Lounge

Fernando's Mexican Cuisine Edoko Sushi and Robata

Fish City Grill Hollywood Feed Jimmy John's Luna Grill

Pei Wei Asian Diner Pho is for Lovers

Piada Italian Street Food

Reef Point Yoga Smashburger Starbucks Super Chix Taco Diner

Whole Foods Market

#### 2 Richardson Plaza

Ali Baba Mediterranean Grill

Cafe Brazil Sushi Sake Kung Fu Tea Taco Cabana Fox & Hound McDonald's

Dimassi's Mediterranean Buffet

Zoes Kitchen Royal Chopstix Freebirds Torchy's Tacos Snappy Salads Nothing Bundt Cakes SPIN! Neapolitan Pizza Mumtaz Indian

Chipotle Burger King Starbucks

NAM Noodles and More

Chicken Moto

#### 3 Eastside

Jersey Mike's Subs

Russo's Coal-Fired Italian Kitchen

Chiloso Mexican Bistro The Wing'D Nut

Ishin Sushi & Sake Bar

Urban Eatz
Yoshi Shabu Shabu
Mena's Grill
PhoBowl
Panera Bread
Twisted Root

Mena's Tex-Mex Grill

#### 4 Richardson Heights Village

Starbucks Burger Street Krispy Kreme Donuts McDonald's

Masami Japanese Sushi

Tasty Tails Alamo Drafthouse

Kabobi Fresh Mediterranean

Upidi Cafe Rocky's Bar & Grill

Subway

Aboca's Italian Grill Glass Half Full Taproom Haystack Burgers and Barley

Texadelphia Taco Joint