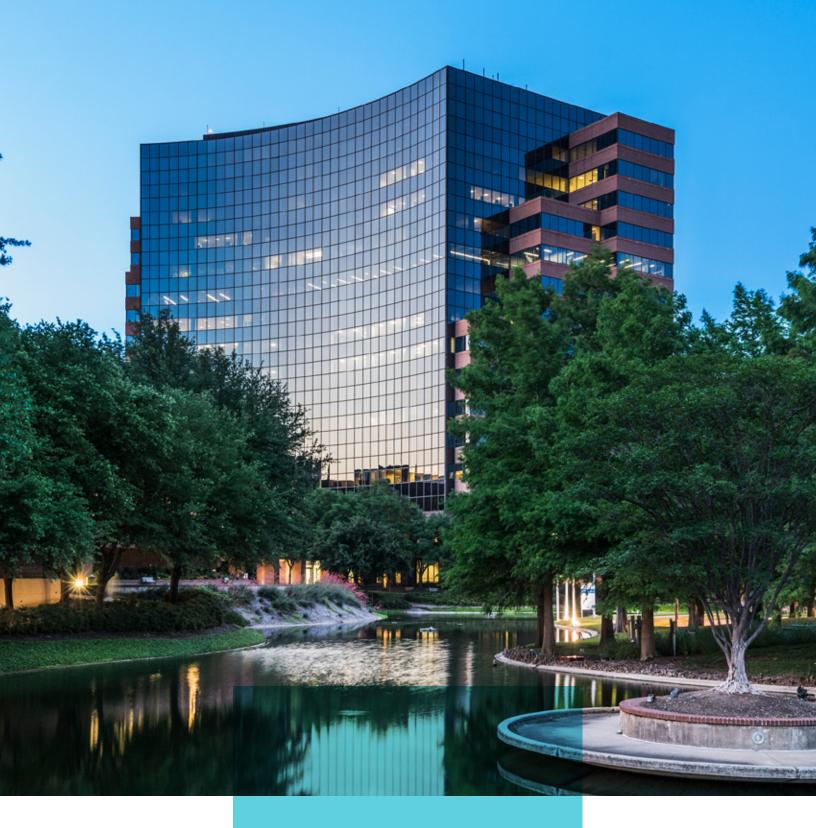

2221 Lakeside Blvd, Richardson, TX 75082

CLASS A OFFICE

16 STORY

100,000 SF CONTIGUOUS SPACE AVAILABLE

360° UNOBSTRUCTED VIEWS

UNBEATABLE RICHARDSON LOCATION ON CENTRAL EXPY

4.0 PER 1,000 PARKING

2018 BOMA BUILDING OF THE YEAR

beautifully landscaped pond & running trail

THE BUILDING

rare big block availability

a total of 100,000 SF contiguous space available

top of building signage available with visibility to over 275K drivers daily