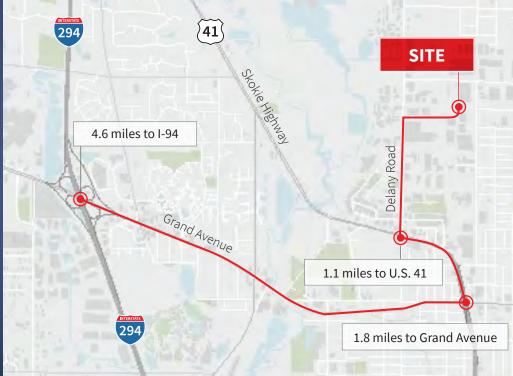

## DRIVE **TIMES**

| WISCONSIN STATE LINE         |  |
|------------------------------|--|
| O'HARE INTERNATIONAL AIRPORT |  |
| GENERAL MITCHELL AIRPORT     |  |
| DOWNTOWN MILWAUKEE           |  |
| DOWNTOWN CHICAGO             |  |

| 14 minutes | 9.3 miles   |
|------------|-------------|
| 33 minutes | 33.2 miles  |
| 42 minutes | 42 miles    |
| 48 minutes | 48. 6 miles |
| 60 minutes | 40.6 miles  |

Steve Trapp +1 773 458 1415 steve.trapp@am.jll.com Phil Reiff +1 773 458 1401 phil.reiff@am.jll.com