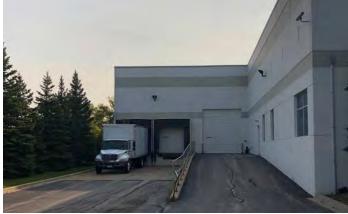

3982 RYAN ROAD GURNEE, IL

## 30,000 SF

Steve Trapp +1 773 458 1415 steve.trapp@am.jll.com Phil Reiff +1 773 458 1401 phil.reiff@am.jll.com

For Sale or Lease First class Manufacturing HQ - Pharma Building

## **PROPERTY SPECIFICATIONS**

| AVAILABLE                  | 30,000 SF                              |
|----------------------------|----------------------------------------|
| OFFICE                     | 7,182 SF                               |
| LOT SIZE                   | 1.62 acres                             |
| CLEAR HEIGHT               | 25'                                    |
| EXTERIOR LOADING           | 2                                      |
| DRIVE-IN DOORS             | 3                                      |
| POWER                      | Heavy                                  |
| CAR PARKING                | 35                                     |
| PLUMBING<br>INFRASTRUCTURE | Trench drains with triple catch basins |
| TAXES                      | \$1.40 P.S.F. (2018)                   |
|                            |                                        |