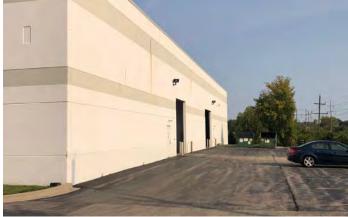

## **PROPERTY SPECIFICATIONS**

| AVAILABLE                  | 30,000 SF                              |
|----------------------------|----------------------------------------|
| OFFICE                     | 7,182 SF                               |
| LOT SIZE                   | 1.62 acres                             |
| CLEAR HEIGHT               | 25'                                    |
| EXTERIOR LOADING           | 2                                      |
| DRIVE-IN DOORS             | 3                                      |
| POWER                      | Heavy                                  |
| CAR PARKING                | 35                                     |
| PLUMBING<br>INFRASTRUCTURE | Trench drains with triple catch basins |
| TAXES                      | \$1.40 P.S.F. (2018)                   |
|                            |                                        |

**TRENCH DRAINS WITH** 

Triple Catch System

MINUTES FROM I-94 & U.S. 41

WELL MAINTAINED H.Q. Facility

WAREHOUSE Food & Pharma Grade

**Steve Trapp** +1 773 458 1415 steve.trapp@am.jll.com **Phil Reiff** +1 773 458 1401 phil.reiff@am.jll.com