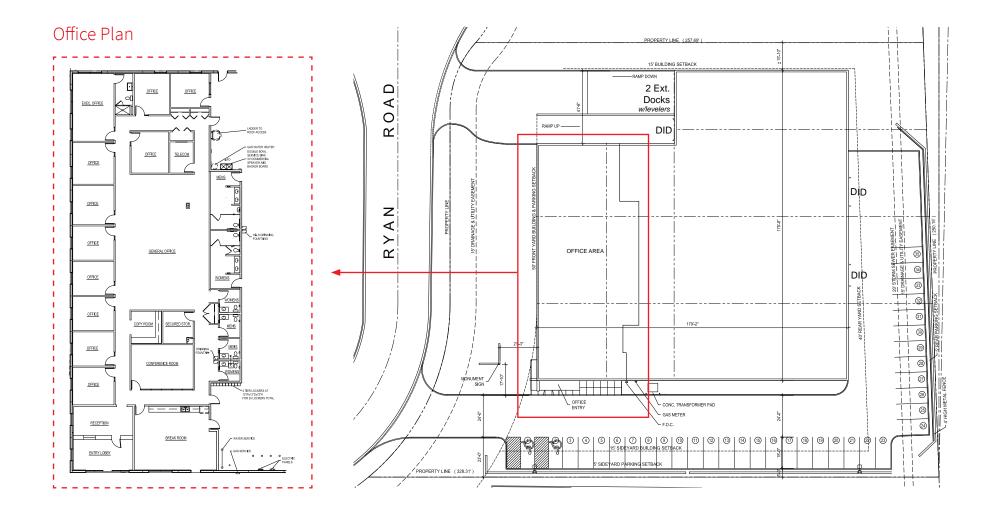

## FLOOR **PLANS**

Steve Trapp +1 773 458 1415 steve.trapp@am.jll.com Phil Reiff +1 773 458 1401 phil.reiff@am.jll.com Rob Schmidt +1 312 228 3620 rob.schmidt@am.jll.com 3982 RYAN ROAD

Steve Trapp +1 773 458 1415 steve.trapp@am.jll.com Phil Reiff +1 773 458 1401 phil.reiff@am.jll.com

## **PROPERTY SPECIFICATIONS**

| AVAILABLE                  | 30,000 SF                              |
|----------------------------|----------------------------------------|
| OFFICE                     | 7,182 SF                               |
| LOT SIZE                   | 1.62 acres                             |
| CLEAR HEIGHT               | 25'                                    |
| EXTERIOR LOADING           | 2                                      |
| DRIVE-IN DOORS             | 3                                      |
| POWER                      | Heavy                                  |
| CAR PARKING                | 35                                     |
| PLUMBING<br>INFRASTRUCTURE | Trench drains with triple catch basins |
| TAXES                      | \$1.40 P.S.F. (2018)                   |
|                            |                                        |