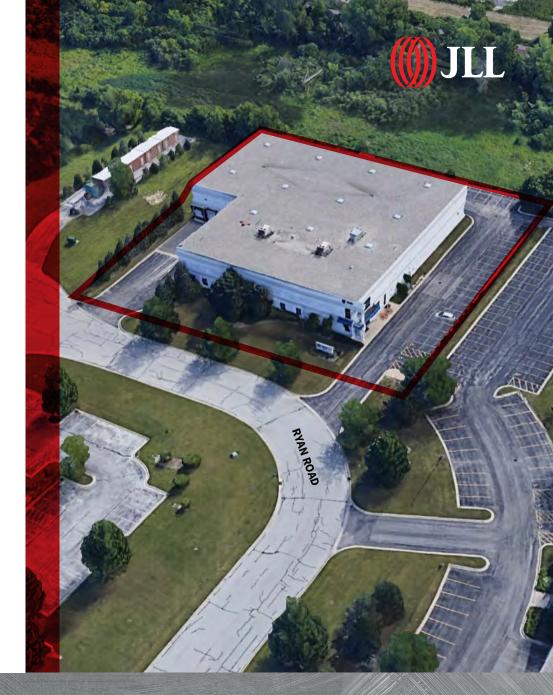

3982 RYAN ROAD GURNEE, IL

## **PROPERTY SPECIFICATIONS**

| AVAILABLE                  | 30,000 SF                              |
|----------------------------|----------------------------------------|
| OFFICE                     | 7,182 SF                               |
| LOT SIZE                   | 1.62 acres                             |
| CLEAR HEIGHT               | 25'                                    |
| EXTERIOR LOADING           | 2                                      |
| DRIVE-IN DOORS             | 3                                      |
| POWER                      | Heavy                                  |
| CAR PARKING                | 35                                     |
| PLUMBING<br>INFRASTRUCTURE | Trench drains with triple catch basins |
| TAXES                      | \$1.40 P.S.F. (2018)                   |
|                            |                                        |