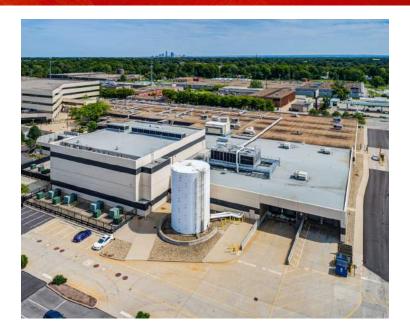

# For Lease

4150 W. 150<sup>th</sup> St., Cleveland, OH 44135

#### 52,384 SF Available

UPS and fully generator backed up flex space on secure/fully fenced campus

#### **Building Specifications**

- Multi-tenant tech-flex campus
- 7.56 AC
- Loading: Two docks; two drive-ins
- Floor load: 1,250 lb./ SF
- Utility: Dual 34.5 kV feeds
- Cooling: (3) 570-ton chillers
- Generator: (3) 1,000 kW CAT; three 1,250 kW CAT; three 2,250 kW CAT
- Fuel capacity: 62,000-gal storage
- Fire suppression: Double interlock pre-action dry pipe
- Elevator: (1) freight elevator
- 24x7x365 security with card access, biometric scanning, and CCTV
- Less than 1 mi from I-71, less than 5 mi from Cleveland Hopkins Airport and I-480, and 10 mi from CBD