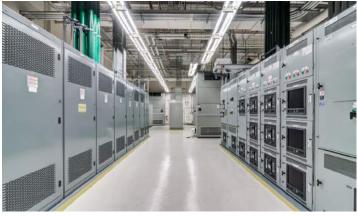

#### **Building Specifications**

- Multi-tenant tech-flex campus
- 7.56 AC
- Loading: Two docks; two drive-ins
- Floor load: 1,250 lb./ SF
- Utility: Dual 34.5 kV feeds
- Cooling: (3) 570-ton chillers
- Generator: (3) 1,000 kW CAT; three 1,250 kW CAT; three 2,250 kW CAT
- Fuel capacity: 62,000-gal storage
- Fire suppression: Double interlock pre-action dry pipe
- Elevator: (1) freight elevator
- 24x7x365 security with card access, biometric scanning, and CCTV
- Less than 1 mi from I-71, less than 5 mi from Cleveland Hopkins Airport and I-480, and 10 mi from CBD