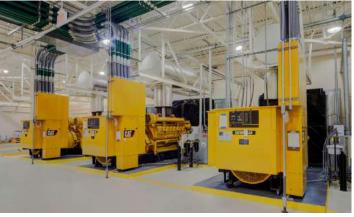

#### **Building Specifications**

- Multi-tenant tech-flex campus
- 7.56 AC
- Loading: Two docks; two drive-ins
- Floor load: 1,250 lb./ SF
- Utility: Dual 34.5 kV feeds
- Cooling: (3) 570-ton chillers
- Generator: (3) 1,000 kW CAT; three 1,250 kW CAT; three 2,250 kW CAT
- Fuel capacity: 62,000-gal storage
- Fire suppression: Double interlock pre-action dry pipe
- Elevator: (1) freight elevator
- 24x7x365 security with card access, biometric scanning, and CCTV
- Less than 1 mi from I-71, less than 5 mi from Cleveland Hopkins Airport and I-480, and 10 mi from CBD