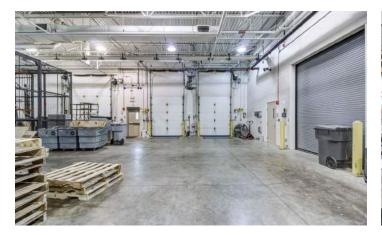

#### 52,384 SF Available

UPS and fully generator backed up flex space on secure/fully fenced campus

#### **Building Specifications**

- Multi-tenant tech-flex campus
- 7.56 AC
- Loading: Two docks; two drive-ins
- Floor load: 1,250 lb./ SF
- Utility: Dual 34.5 kV feeds
- Cooling: (3) 570-ton chillers
- Generator: (3) 1,000 kW CAT; three 1,250 kW CAT; three 2,250 kW CAT
- Fuel capacity: 62,000-gal storage
- Fire suppression: Double interlock pre-action dry pipe
- Elevator: (1) freight elevator
- 24x7x365 security with card access, biometric scanning, and CCTV
- Less than 1 mi from I-71, less than 5 mi from Cleveland Hopkins Airport and I-480, and 10 mi from CBD