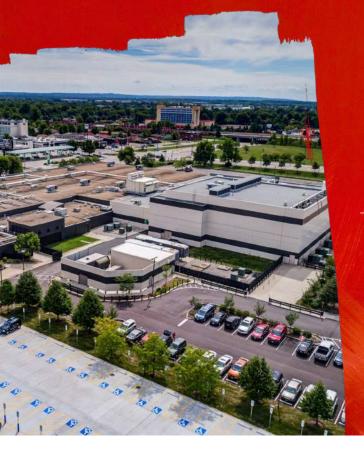

# For Lease

4150 W. 150<sup>th</sup> St., Cleveland, OH 44135

#### 52,384 SF Available

UPS and fully generator backed up flex space on secure/fully fenced campus

#### **Building Specifications**

- Multi-tenant tech-flex campus
- 7.56 AC
- Loading: Two docks; two drive-ins
- Floor load: 1,250 lb./ SF
- Utility: Dual 34.5 kV feeds
- Cooling: (3) 570-ton chillers
- Generator: (3) 1,000 kW CAT; three 1,250 kW CAT; three 2,250 kW CAT
- Fuel capacity: 62,000-gal storage
- Fire suppression: Double interlock pre-action dry pipe
- Elevator: (1) freight elevator
- 24x7x365 security with card access, biometric scanning, and CCTV
- Less than 1 mi from I-71, less than 5 mi from Cleveland Hopkins Airport and I-480, and 10 mi from CBD