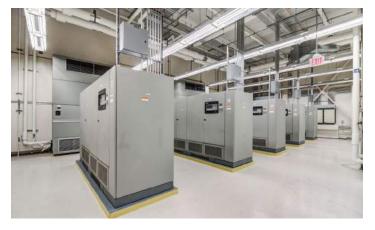

#### **Building Specifications**

- Multi-tenant tech-flex campus
- 7.56 AC
- Loading: Two docks; two drive-ins
- Floor load: 1,250 lb./ SF
- Utility: Dual 34.5 kV feeds
- Cooling: (3) 570-ton chillers
- Generator: (3) 1,000 kW CAT; three 1,250 kW CAT; three 2,250 kW CAT
- Fuel capacity: 62,000-gal storage
- Fire suppression: Double interlock pre-action dry pipe
- Elevator: (1) freight elevator
- 24x7x365 security with card access, biometric scanning, and CCTV
- Less than 1 mi from I-71, less than 5 mi from Cleveland Hopkins Airport and I-480, and 10 mi from CBD