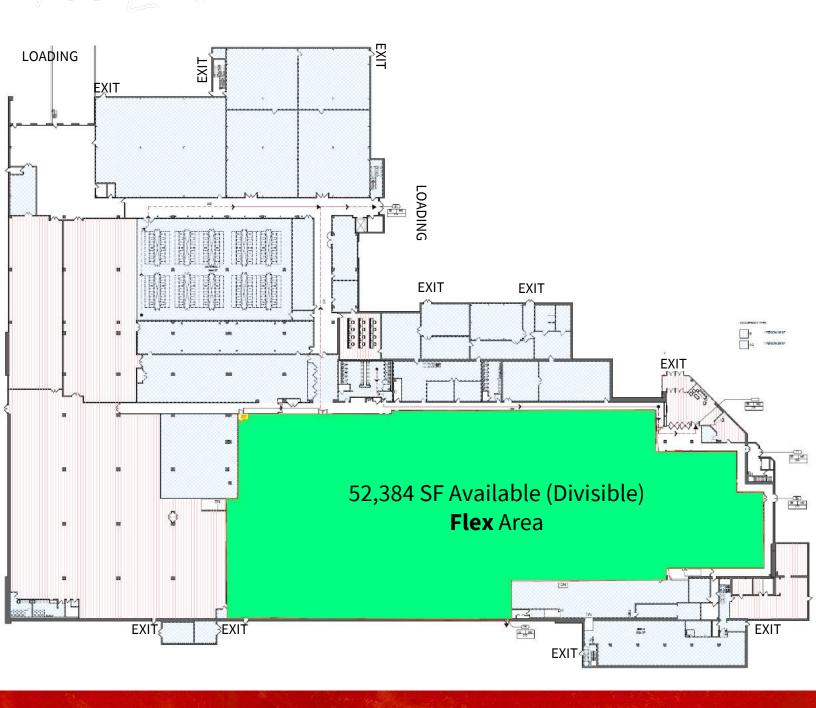

#### 52,384 SF Available

UPS and fully generator backed up flex space on secure/fully fenced campus

### Floor Plan

For more information, contact:

David Stecker +1 216 937 1965 david.stecker@am.jll.com Joe Messina +1 216 937 4386 joe.messina@am.jll.com