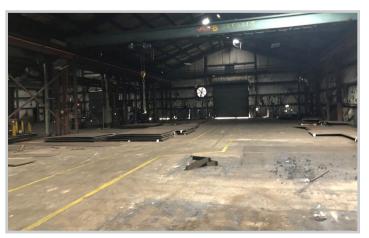

### **Site Photo**

# 1561 Red Hollow Road

**1.23** acres

**24**′ clear height