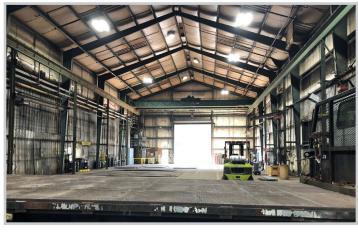

### **Site Photo**

# 1561 Red Hollow Road

**1.23** acres

**24**′ clear height