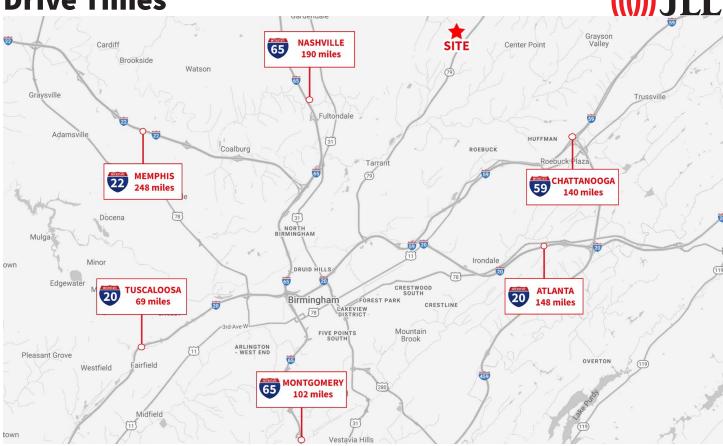

# **Site Aerial**

**Drive Times** 

| I-65 (north & south)              | 5.3 miles |
|-----------------------------------|-----------|
| I-59 (east & west)                | 5.5 miles |
| Birmingham-Shuttlesworth Aiport   | 9.8 miles |
| Hatsfield-Jackson Atlanta Airport | 155 miles |
| Mobile Port                       | 270 miles |
| Savannah Port                     | 340 miles |
|                                   |           |