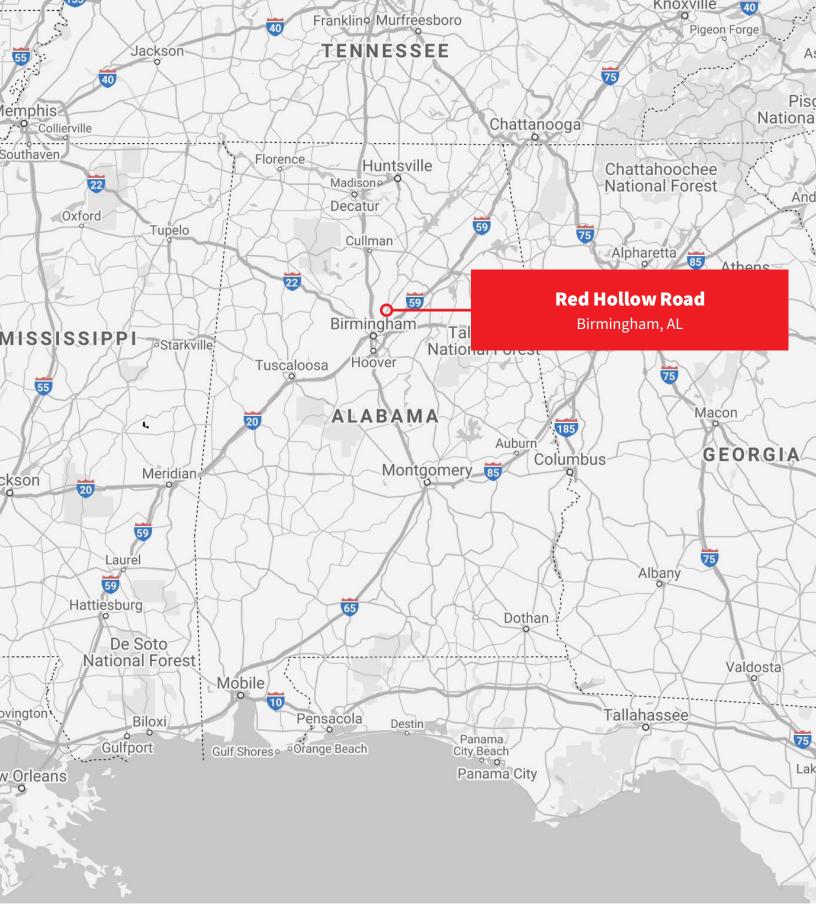

# **SOUTHEASTERN**LOGISTCS HUB

Birmingham has immediate access to four interstates, connecting to all major southeast markets. 38% of the population can be reached within a one day truck drive and 72% can be reached within two days.

| I-65 (north & south)              | 5.3 miles |
|-----------------------------------|-----------|
| I-59 (east & west)                | 5.5 miles |
| Birmingham-Shuttlesworth Aiport   | 9.8 miles |
| Hatsfield-Jackson Atlanta Airport | 155 miles |
| Mobile Port                       | 270 miles |
| Savannah Port                     | 340 miles |
|                                   |           |

9.8

miles from Birmingham-Shuttlesworth International Aiport

5.5

miles from I-59 & I-65

6

railways pass through Birmingham