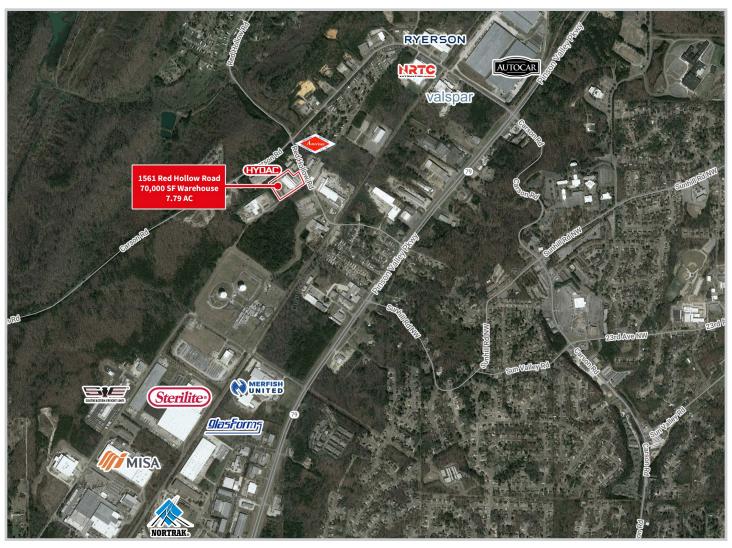

## **1561 Red Hollow Road**

# **Site Aerial**

**Drive Times** 

| I-65 (north & south)              | 5.3 miles |
|-----------------------------------|-----------|
| I-59 (east & west)                | 5.5 miles |
| Birmingham-Shuttlesworth Aiport   | 9.8 miles |
| Hatsfield-Jackson Atlanta Airport | 155 miles |
| Mobile Port                       | 270 miles |
| Savannah Port                     | 340 miles |
|                                   |           |