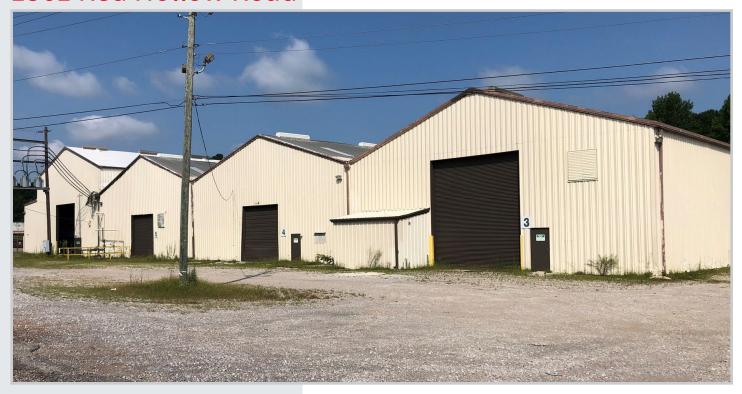

### **Site Photo**

# 1561 Red Hollow Road

**1.23** acres

**24**′ clear height