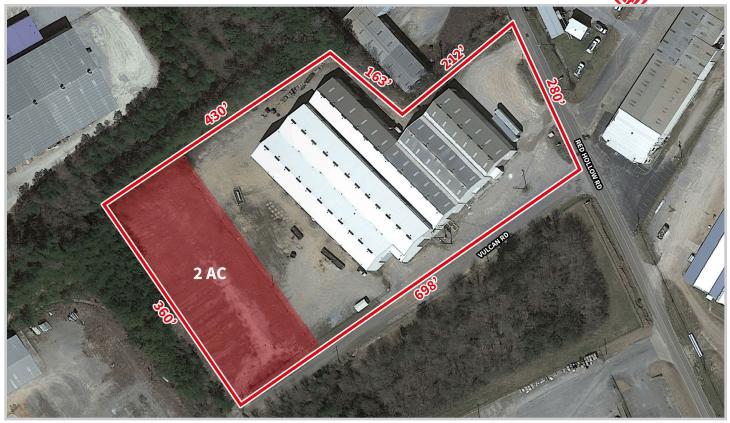

# **Site Aerial**

**Drive Times** 

 Expansion Opportunity: property has an additional +/-2 acres for building expansion or laydown yard

# **Property specifications**

| Building size   | 70,000 0 s.f.     |
|-----------------|-------------------|
| Available s.f.  | 70,000 s.f.       |
| Parcel size     | 7.79 ac           |
| Building height | 24'               |
| Drive-in doors  | 7                 |
| Parking         | 20 spaces         |
| Year built      | 1963, 1973 & 1980 |
| Zoning          | 1-4               |
|                 |                   |