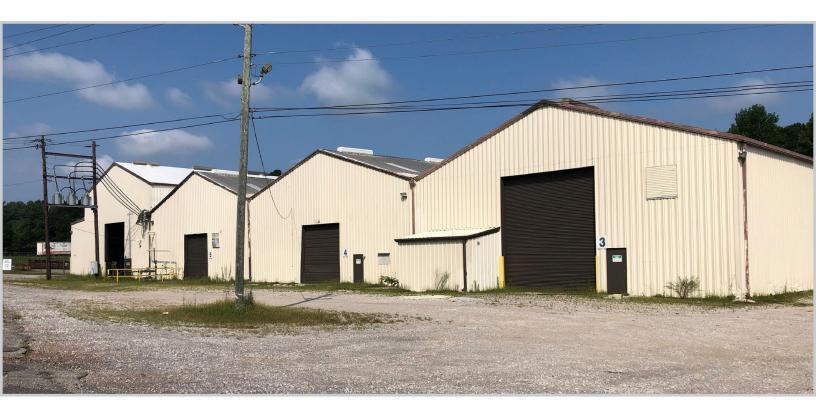

### **Site Photo**

# 1561 Red Hollow Road

**1.23** acres

**24**′ clear height