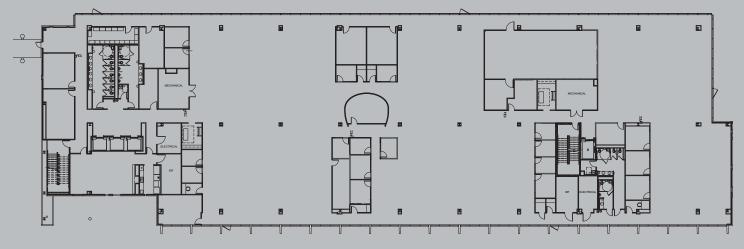

## Nielsen Media Research - Building A

- Up to 107,325 SF available for sublease
- Divisible to full floor, or 35,775 SF
- Existing office furniture available subject to negotiation
- Located within professional campus, Brooker Creek Corporate Center
- Parking available, free of charge, at a ratio of 4:1,000 RSF, negotiable
- 24/7 roving security on campus
- Financially stable sub-landlord
- Flexible lease term (primary lease expires Dec 18, 2038)

## 501 Brooker Creek Blvd.

#### Oldsmar, FL 34677

#### Hans Kaunath, CCIM +1 813 387 1309 hans.kaunath@am.jll.com

Video Tour





# For Sublease 501 Brooker Creek Blvd. Bldg A











# 35,775 RSF floor plates

#### 

# floor 3

floor Z



# floor 4











Jones Lang LaSalle Brokerage, Inc. A licensed real estate broker. © 2020 Jones Lang LaSalle IP, Inc. All rights reserved. All information contained herein is from sources deemed reliable; however, no representation or warranty is made to the accuracy thereof.