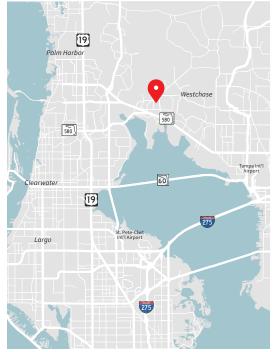

## Nielsen Media Research - Building A

- Up to 107,325 SF available for sublease
- Divisible to full floor, or 35,775 SF
- Existing office furniture available subject to negotiation
- Located within professional campus, Brooker Creek Corporate Center
- Parking available, free of charge, at a ratio of 4:1,000 RSF, negotiable
- 24/7 roving security on campus
- Financially stable sub-landlord
- Flexible lease term (primary lease expires Dec 18, 2038)

## 501 Brooker Creek Blvd.

#### Oldsmar, FL 34677

#### Hans Kaunath, CCIM +1 813 387 1309 hans.kaunath@am.jll.com

Video Tour





# For Sublease 501 Brooker Creek Blvd. Bldg A











# 35,775 RSF floor plates

#### 

# floor 3

floor Z



# floor 4











Jones Lang LaSalle Brokerage, Inc. A licensed real estate broker. © 2020 Jones Lang LaSalle IP, Inc. All rights reserved. All information contained herein is from sources deemed reliable; however, no representation or warranty is made to the accuracy thereof.