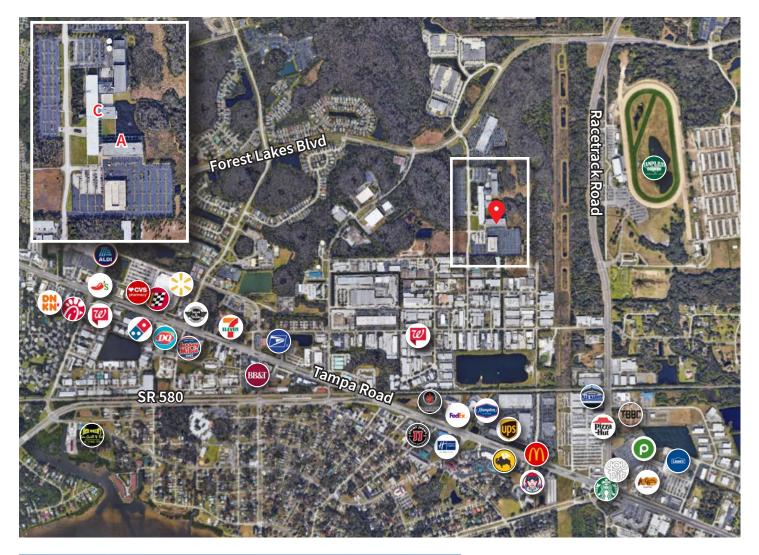

## Nielsen Media Research - Building A

- Up to 107,325 SF available for sublease
- Divisible to full floor, or 35,775 SF
- Existing office furniture available subject to negotiation
- Located within professional campus, Brooker Creek Corporate Center
- Parking available, free of charge, at a ratio of 4:1,000 RSF, negotiable
- 24/7 roving security on campus
- Financially stable sub-landlord
- Flexible lease term (primary lease expires Dec 18, 2038)

## 501 Brooker Creek Blvd.

#### Oldsmar, FL 34677

#### Hans Kaunath, CCIM +1 813 387 1309 hans.kaunath@am.jll.com

Video Tour





# For Sublease 501 Brooker Creek Blvd. Bldg A











# 35,775 RSF floor plates

#### 

# floor 3

floor Z



# floor 4











Jones Lang LaSalle Brokerage, Inc. A licensed real estate broker. © 2020 Jones Lang LaSalle IP, Inc. All rights reserved. All information contained herein is from sources deemed reliable; however, no representation or warranty is made to the accuracy thereof.