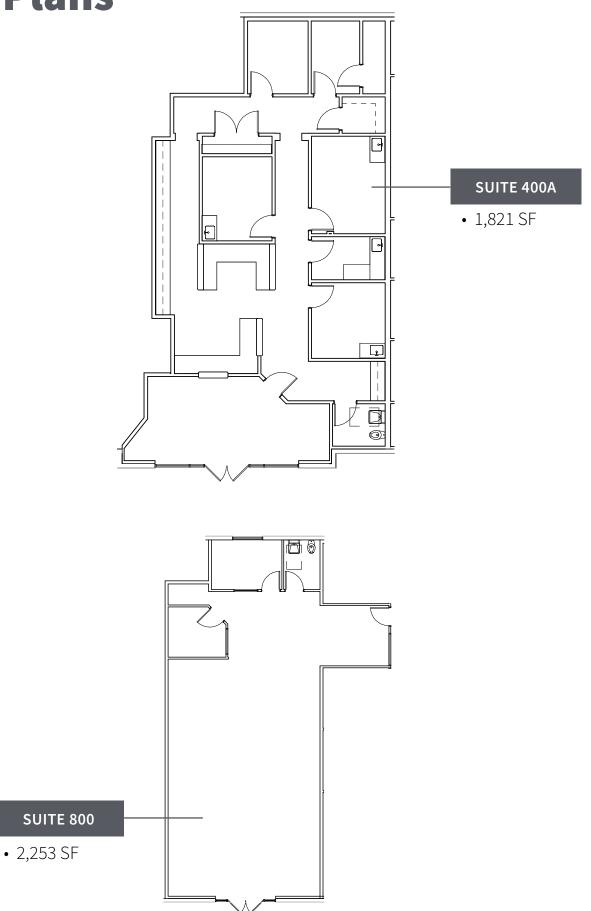

## **Floor Plans**

### **Availabilities**

Total available space: 23,781 SF

Max Contiguous: 10,762 SF