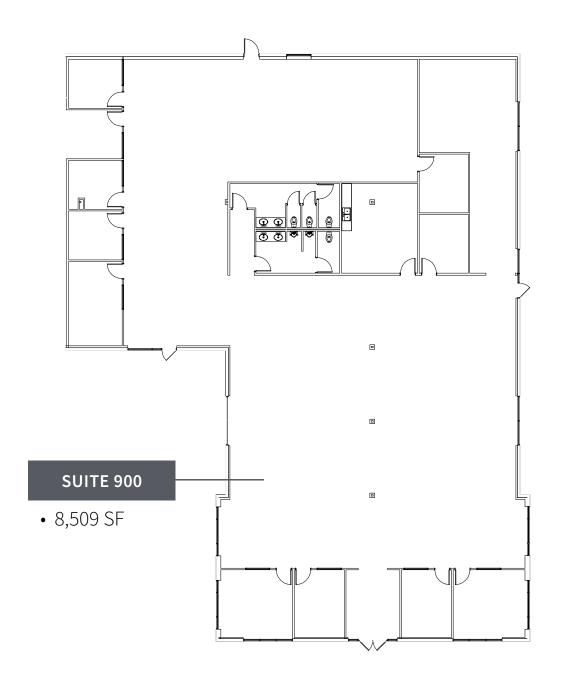

## **Floor Plans**

### **Availabilities**

Total available space: 23,781 SF

Max Contiguous: 10,762 SF