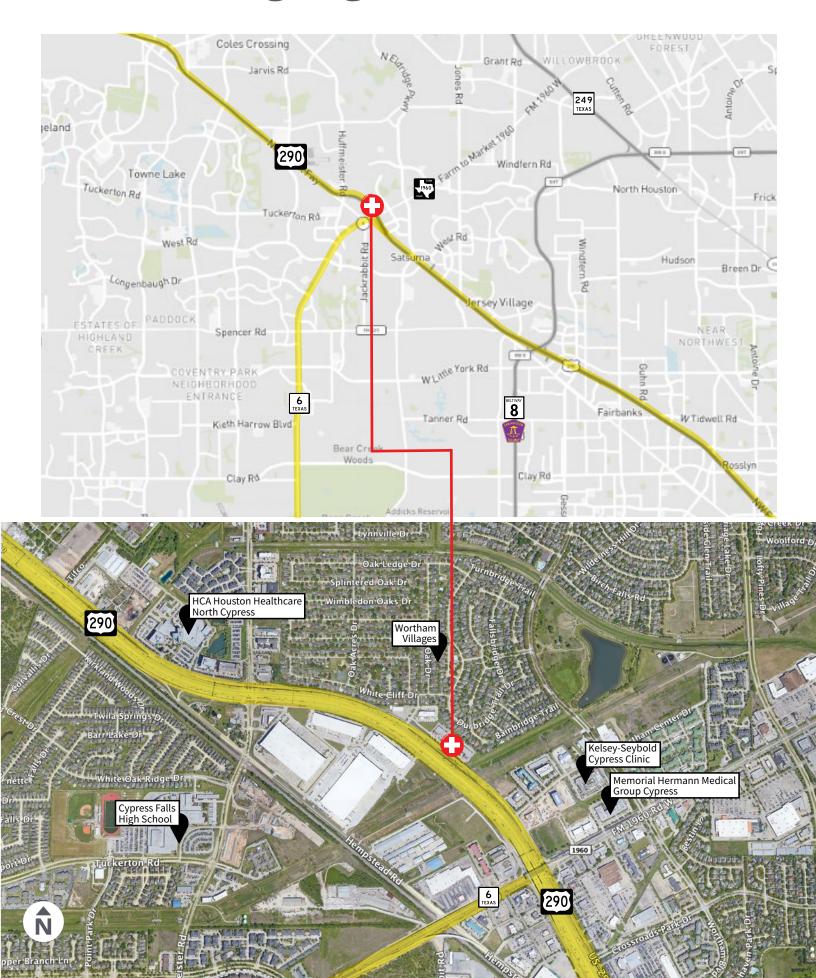

# **Prestigious Location**

Cypress Medical Plaza is a single-story medical/retail professional office building with excellent visibility and easy accessibility from Highway 290. The site is commands Cypress's highest traffic counts with over 145,000 cars per day and is ideal for a medical user as it is located within one mile from HCA Houston Healthcare North Cypress Campus, Kelsey-Seybold Cypress Clinic and Memorial Hermann Medical Group Cypress. The facility also serves Wortham Villages and is within a two-mile radius of Cypress Falls High School.

# **Location Highlights**