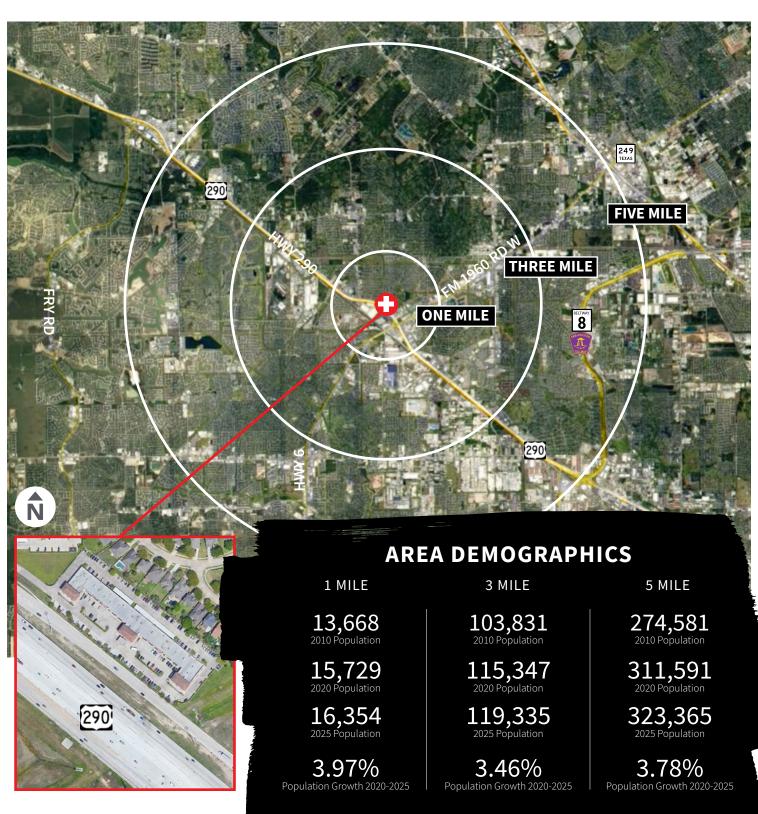

# **Prestigious Location**

Cypress Medical Plaza is a single-story medical/retail professional office building with excellent visibility and easy accessibility from Highway 290. The site is commands Cypress's highest traffic counts with over 145,000 cars per day and is ideal for a medical user as it is located within one mile from HCA Houston Healthcare North Cypress Campus, Kelsey-Seybold Cypress Clinic and Memorial Hermann Medical Group Cypress. The facility also serves Wortham Villages and is within a two-mile radius of Cypress Falls High School.

# **Location Highlights**