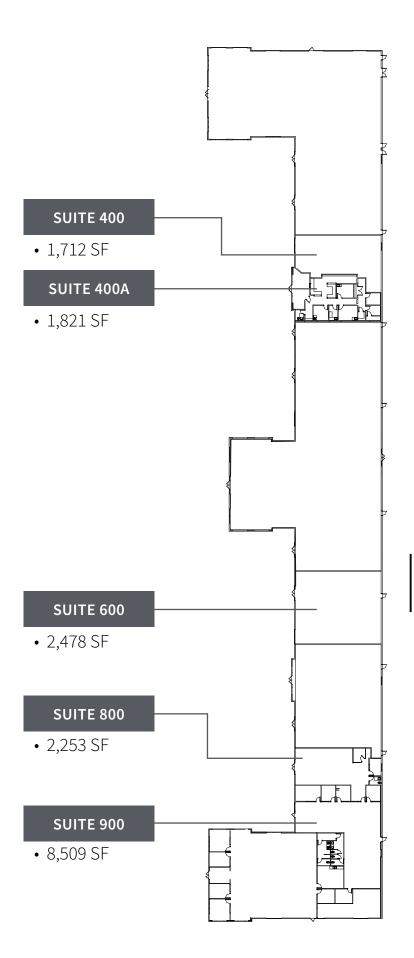

## **Floor Plans**

### **Availabilities**

Total available space: 23,781 SF

Max Contiguous: 10,762 SF