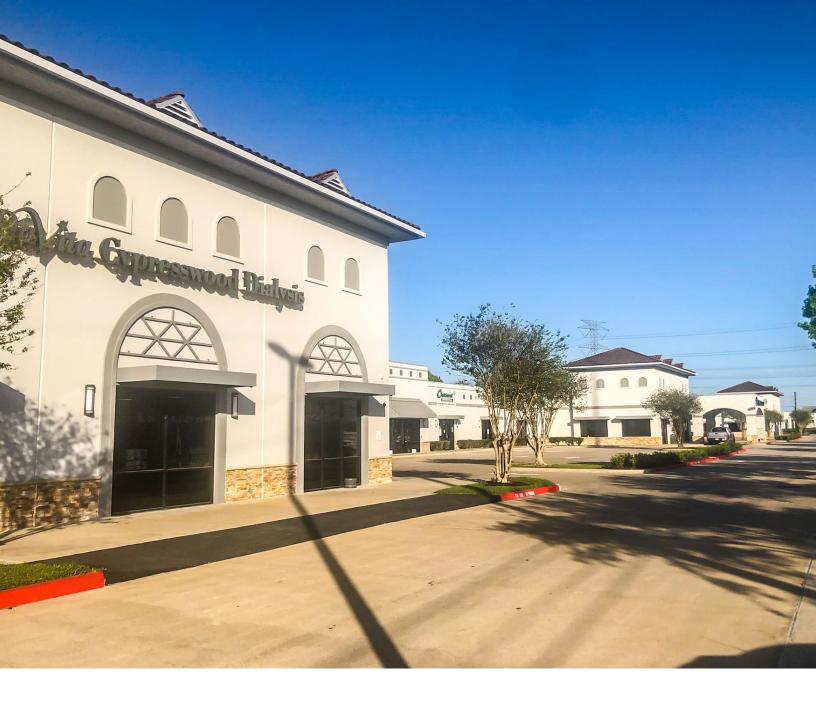

### **Cypress Medical Plaza**

46,380 SF Medical/Retail Professional Office Building

## **Building Features**

- Medical/Retail professional office building
- Availability from 1,821 SF to 10,762 SF
- End cap available
- High visibility and easy accessibility from Highway 290
- Located within one mile from HCA Houston Healthcare North Cypress Campus
- Covered parking
- Covered patient drop-off
- Building façade and pylon/LED signage
- No lobby, elevators allow for 20% more efficiency
- Parking ratio: 5/1,000

# **Prestigious Location**

Cypress Medical Plaza is a single-story medical/retail professional office building with excellent visibility and easy accessibility from Highway 290. The site is commands Cypress's highest traffic counts with over 145,000 cars per day and is ideal for a medical user as it is located within one mile from HCA Houston Healthcare North Cypress Campus, Kelsey-Seybold Cypress Clinic and Memorial Hermann Medical Group Cypress. The facility also serves Wortham Villages and is within a two-mile radius of Cypress Falls High School.