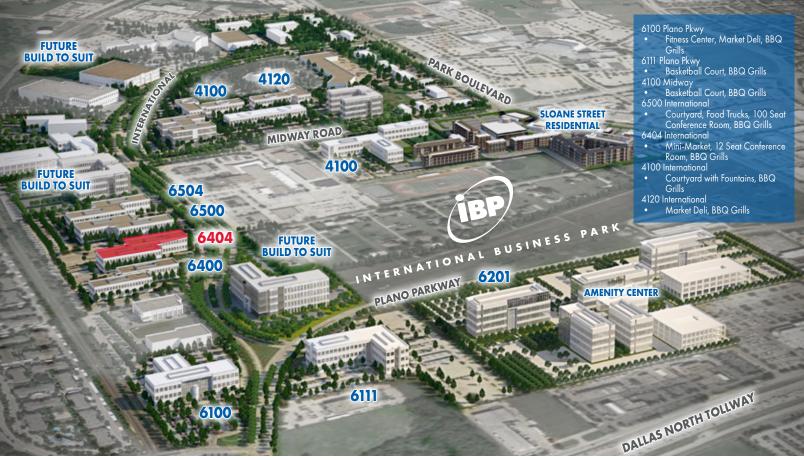

## 6404 INTERNATIONAL PARKWAY

Immediate access to Dallas North Tollway and George Bush 5 min from 50+ restaurants, hotels, retail and child care On-site property management and maintenance 24x7 Security

Weekly food trucks on-site

Foodsby food delivery to lobby

Regularly scheduled tenant events

100 seat conference center

On-site fitness center and LA Fitness within 1 mile

On-demand fuel delivery through Booster Fuels

Artwork and sculpture gardens

Multiple parks with water features

Outdoor plaza and dining areas with grills

On-site café/deli

Committed to energy conservation, sustainability & recycling