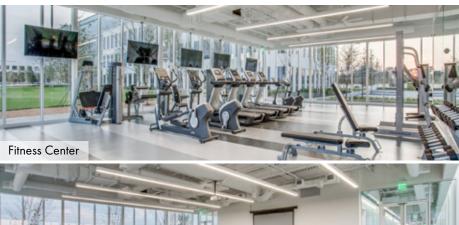

Weekly food trucks on-site

Foodsby food delivery to lobby

Regularly scheduled tenant events

100 seat conference center

On-site fitness center and LA Fitness within 1 mile

On-demand fuel delivery through Booster Fuels

## **BUILDING SPECIFICS**

Built In 1997
117,645 Total SF
Two Stories
Multi Tenant Factor 14.5%
Single Tenant Factor 6%
Energy Management System
Utilizing 100% Renewable Energy
Mini Market on 1st Floor
Outdoor Grilling & Seating Area
Shared 10 Person Conference Room
on 1st Floor
Shared 100 Person Conference Room
(6221 W. Plano Pkwy)
Fitness Center (6221 W. Plano Pkwy)