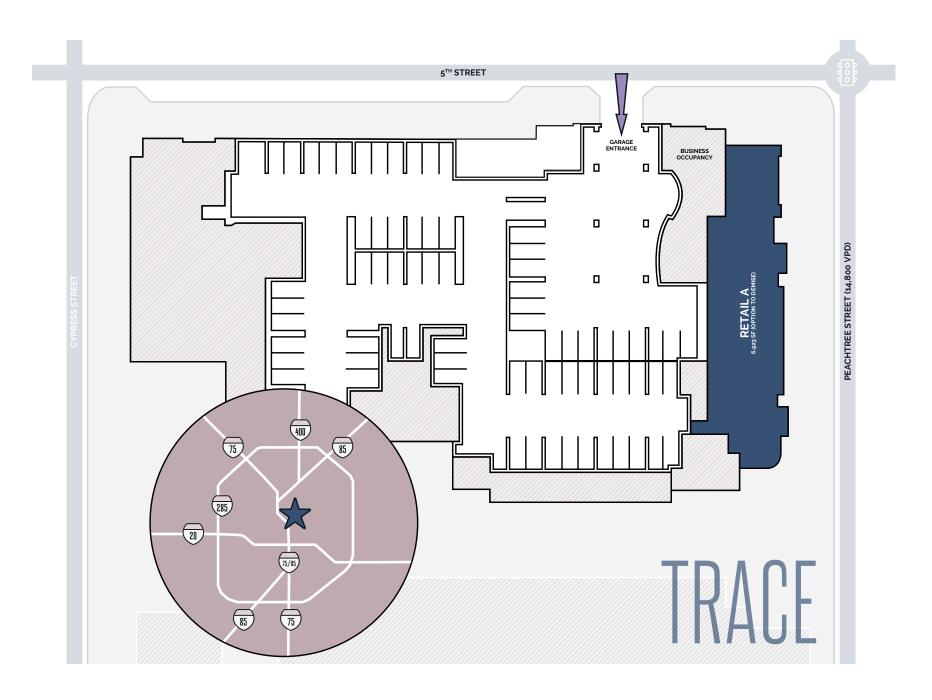

## 290 UNITS OF RESIDENTIAL 8,000+ SQUARE FEET OF RETAIL OPPORTUNITY 4 LEVELS OF PARKING

TRACE is just steps away from the GEORGIA TECH campus and located directly on iconic PEACHTREE STREET in the heart of MIDTOWN, this multifamily and retail building provides access to historic PIEDMONT PARK which boasts 128 acres of green space for the urbanized neighborhood. This community invites young professionals and students the opportunity for intown living with green space and density at their back door.

GO TO VIRTUAL TOUR

**RETAIL A** ANSI/BOMA Z65.5-202 Retail Standard GLA = 6,923 SF with option to demise