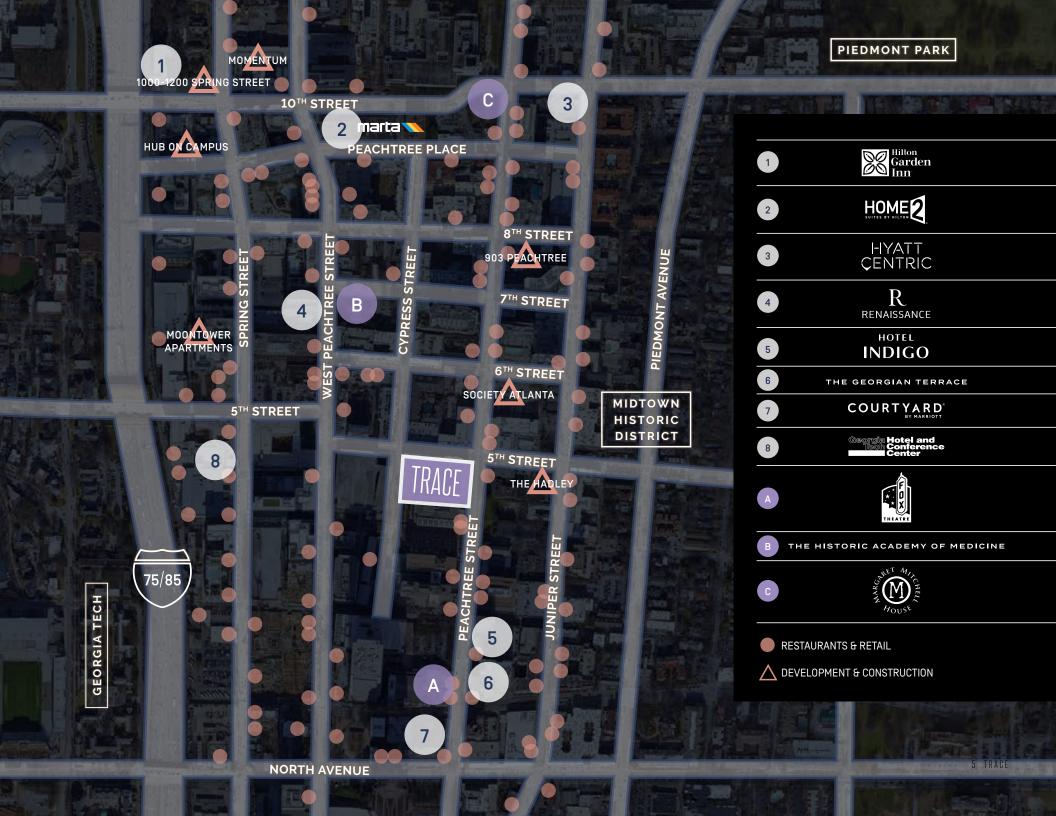

## 290 UNITS OF RESIDENTIAL 8,000+ SQUARE FEET OF RETAIL OPPORTUNITY 4 LEVELS OF PARKING

TRACE is just steps away from the GEORGIA TECH campus and located directly on iconic PEACHTREE STREET in the heart of MIDTOWN, this multifamily and retail building provides access to historic PIEDMONT PARK which boasts 128 acres of green space for the urbanized neighborhood. This community invites young professionals and students the opportunity for intown living with green space and density at their back door.