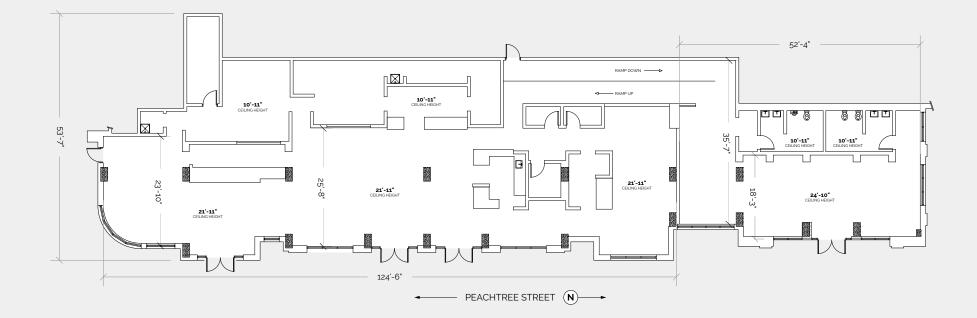

GO TO VIRTUAL TOUR

**RETAIL A** ANSI/BOMA Z65.5-202 Retail Standard GLA = 6,923 SF with option to demise