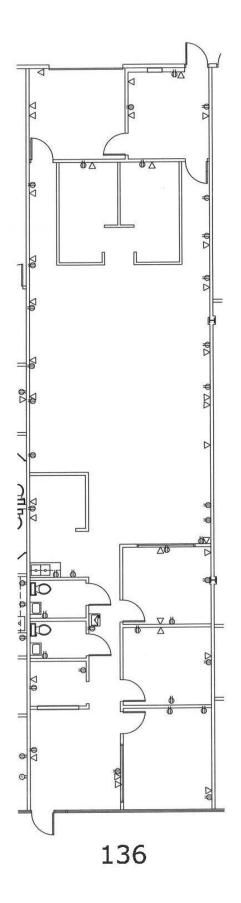

## Class B flex space now available

- 2,675 SF in 22,055 SF building
- Negotiable rate
- Term through 5/31/2025
- 30 parking spaces
- Conveniently located in Oxmoor submarket

Forum Business Center 104 Oxmoor Road Birmingham, AL