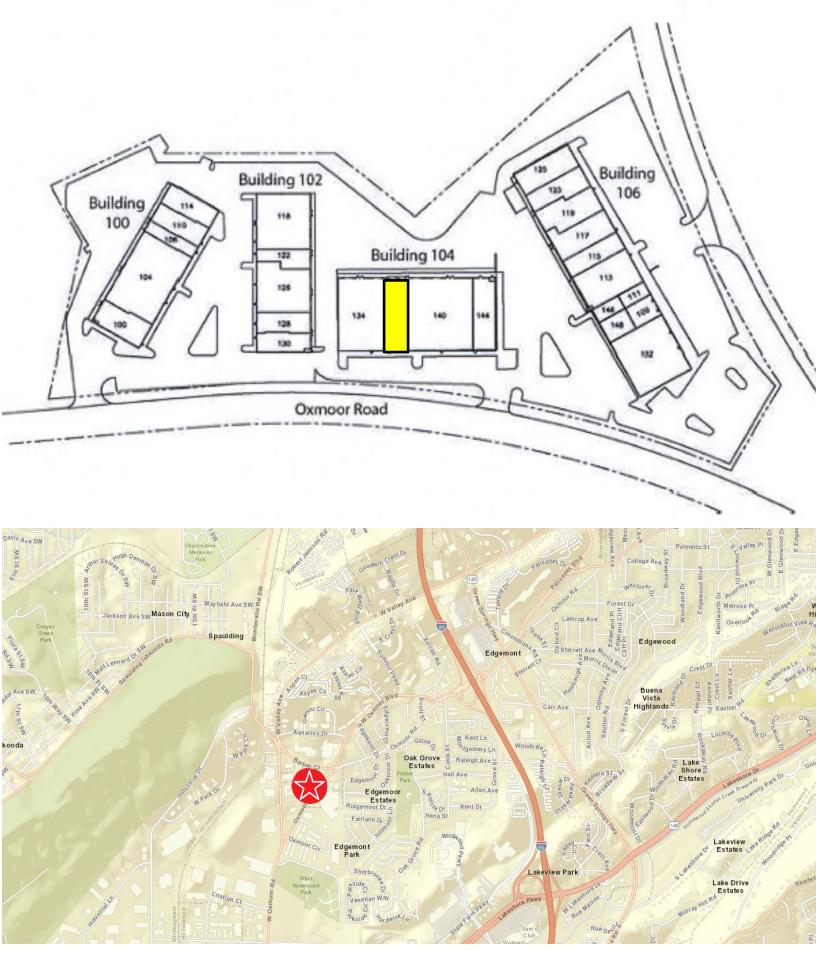

## Class B flex space now available

- 2,675 SF in 22,055 SF building
- Negotiable rate
- Term through 5/31/2025
- 30 parking spaces
- Conveniently located in Oxmoor submarket

Forum Business Center 104 Oxmoor Road Birmingham, AL