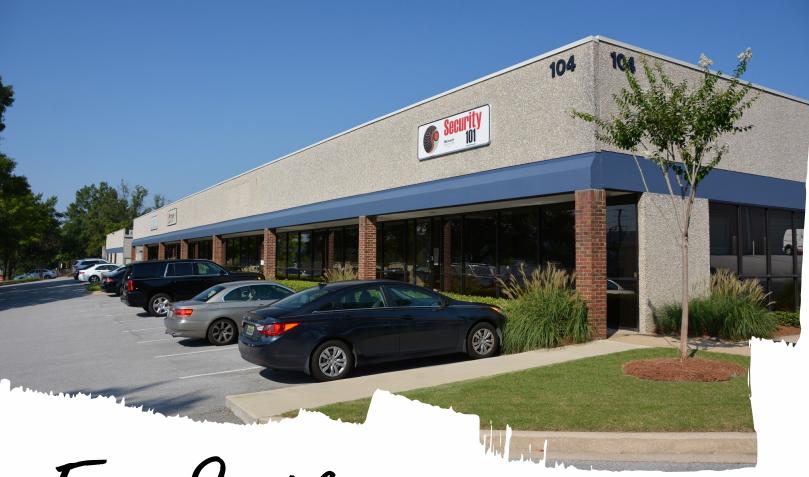

For Sublease

## Class B flex space now available

- 2,675 SF in 22,055 SF building
- Negotiable rate
- Term through 5/31/2025
- 30 parking spaces
- Conveniently located in Oxmoor submarket

Forum Business Center 104 Oxmoor Road Birmingham, AL