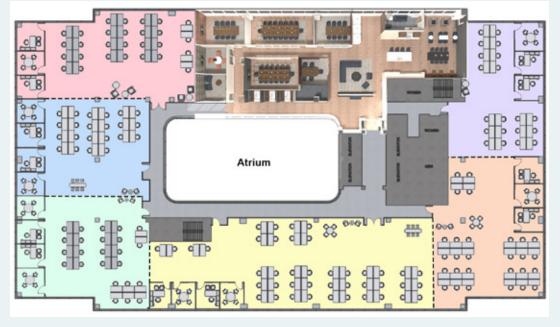

## BESPOKE SUITES AVAILABLE FOR COMPANIES FROM 23 TO 185 PEOPLE

#### **ABRIDGE @ TOWER 1320**

| Suite A | 42 desks + 4 offices |
|---------|----------------------|
| Suite B | 24 desks + 4 offices |
| Suite C | 22 desks + 4 offices |
| Suite D | 28 desks + 3 offices |
| Suite E | 20 desks + 3 offices |
| Suite F | 28 desks + 3 offices |

### Ready to ABRIDGE.

Abridge space options shown can be combined to meet your individual requirements