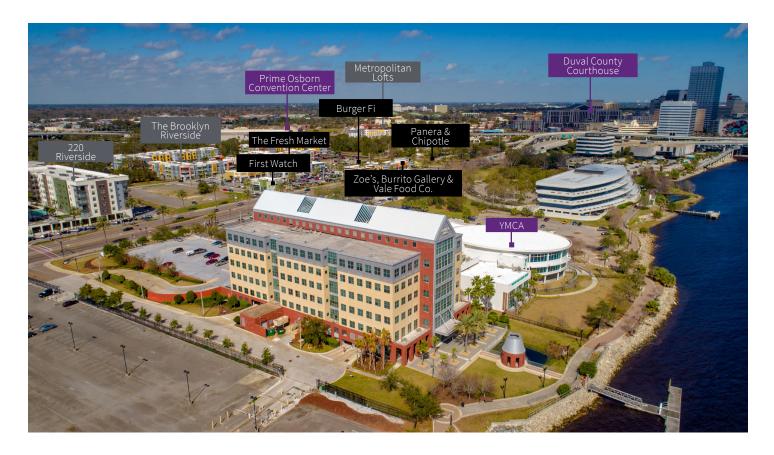

## 245 Riverside

- Class A office space located along the St.Johns River with access to the Northbank Riverwalk
- Located across the street from the flourishing Brooklyn Station shops
- Recently renovated main lobby
- Adjacent to the newly updated Winston Family YMCA
- Built in 2003, Modern office building incorporating sleek but timeless finishes
- Covered parking with a 3.00/1,000 s.f. parking ratio
- Unparalleled on-site amenities