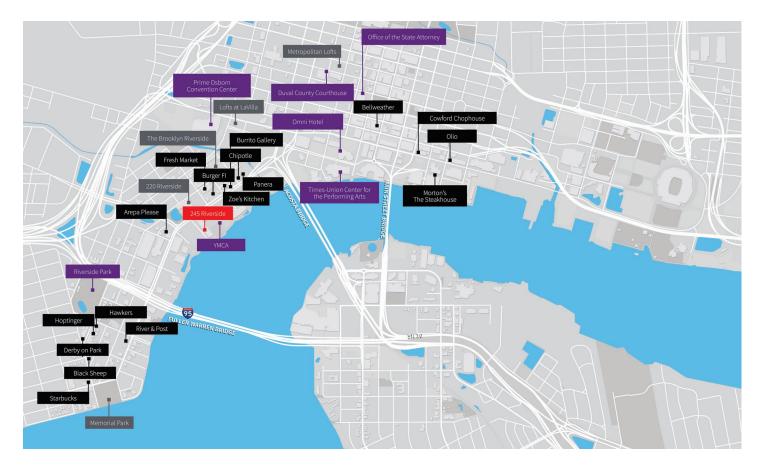

### Area map – Nearby restaurants, housing, and entertainment

■ Restaurant/Retail ■ Multifamily ■ Points of interest