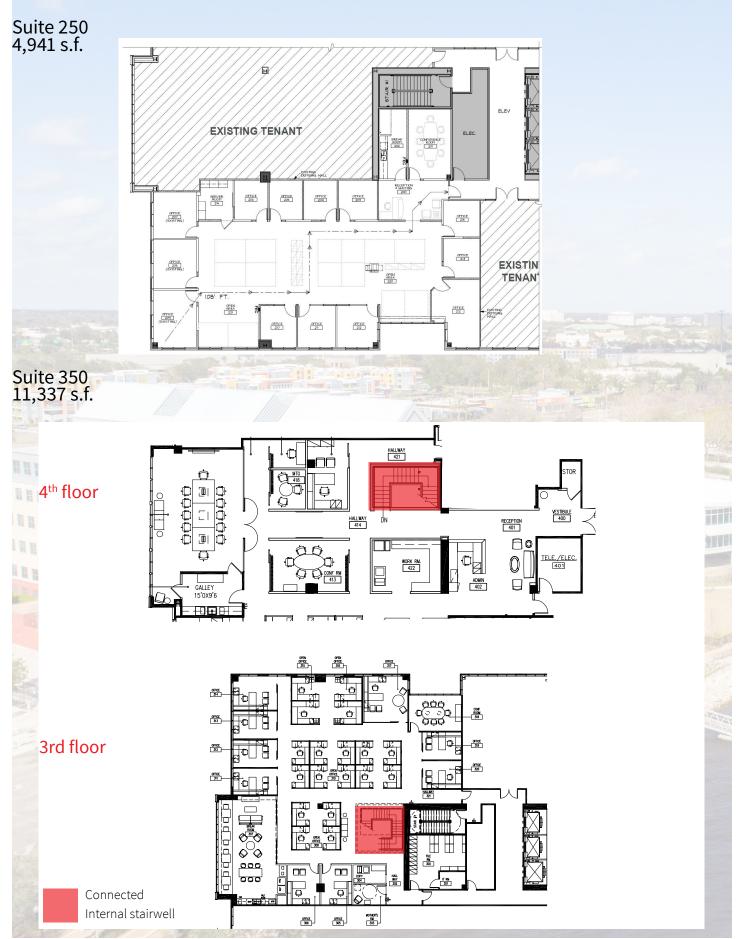

Office Building of the Year



## 245 Riverside Ave. Jacksonville, FL

Michael Lofitn +1 904 559 3911 michael.loftin@am.jll.com

Preston Phillips +1 904 559 3916 preston.phillips@am.jll.com

jll.com

# For Lease

11111

NAME AND A

## 245 Riverside

- Class A office space located along the St.Johns River with access to the Northbank Riverwalk
- Located across the street from the flourishing Brooklyn Station shops
- Recently renovated main lobby
- Adjacent to the newly updated Winston Family YMCA
- Built in 2003, Modern office building incorporating sleek but timeless finishes
- Covered parking with a 3.00/1,000 s.f. parking ratio
- Unparalleled on-site amenities





Jones Lang LaSalle Brokerage, Inc. A licensed real estate boker

#### Availabilities - above standard finishes throughout



### Area map – Nearby restaurants, housing, and entertainment



■ Restaurant/Retail ■ Multifamily ■ Points of interest



## Amenities



Conference facility for building tenants



Dock access





SCLAIMER nes Lang LaSalle Brokerage, Inc. though information has been obtained from sources deemed reli formation contained herein. Any projections, opinions, assumptio e Property may be withdrawn without notice. Neither Owner nor as signed a confidentiality agreement regarding this matter, this if



On-site cafe

or JLL makes any guarantees, warranties or representations, express or implied, as to the completeness or accuracy as to the are for example only. There may be differences between projected and actual results, and those differences may be material. ty for any loss or damage suffer