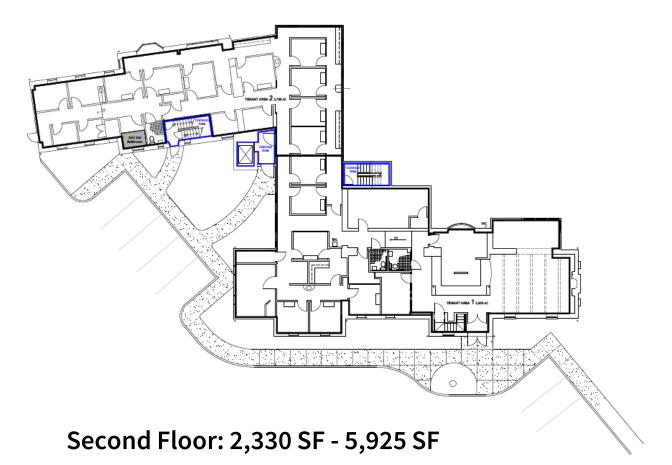

## First Floor: 2,790 SF - 6,720 SF

Disclaimer

Although information has been obtained from sources deemed reliable, neither Owner nor JLL makes any guarantees, warranties or representations, express or implied, as to the completeness or accuracy as to the information contained herein. Any projections, opinions, assumptions or estimates used are for example only. There may be differences between projected and actual results, and those differences may be material. The Property may be withdrawn without notice. Neither Owner nor JLL accepts any liability for any loss or damage suffered by any party resulting from reliance on this information. If the recipient of this information has signed a confidentiality agreement regarding this matter, this information is subject to the terms of that agreement. ©2021. Jones Lang LaSalle IP, Inc. All rights reserved.