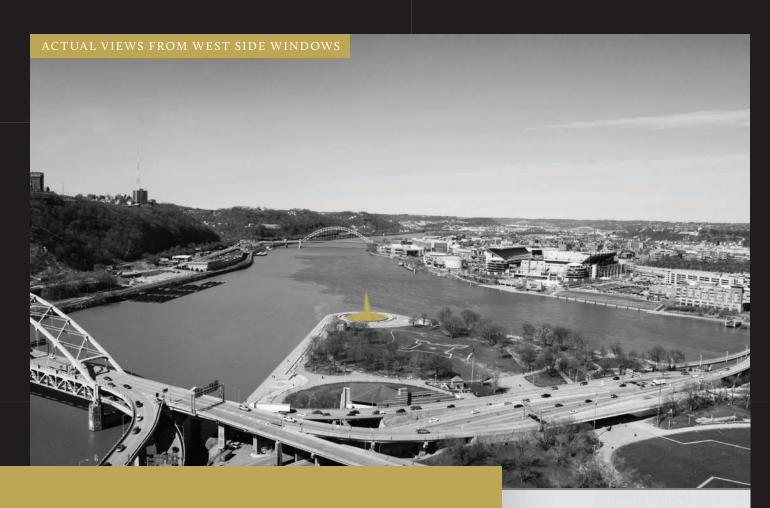

- with virtually column free efficient floor plate
- \* Exceptional views of the city, Station Square and Pittsburgh's three rivers from all sides of the building
- \* Onsite Club Cycle Spinning

E

ELEVEN | STANWIX