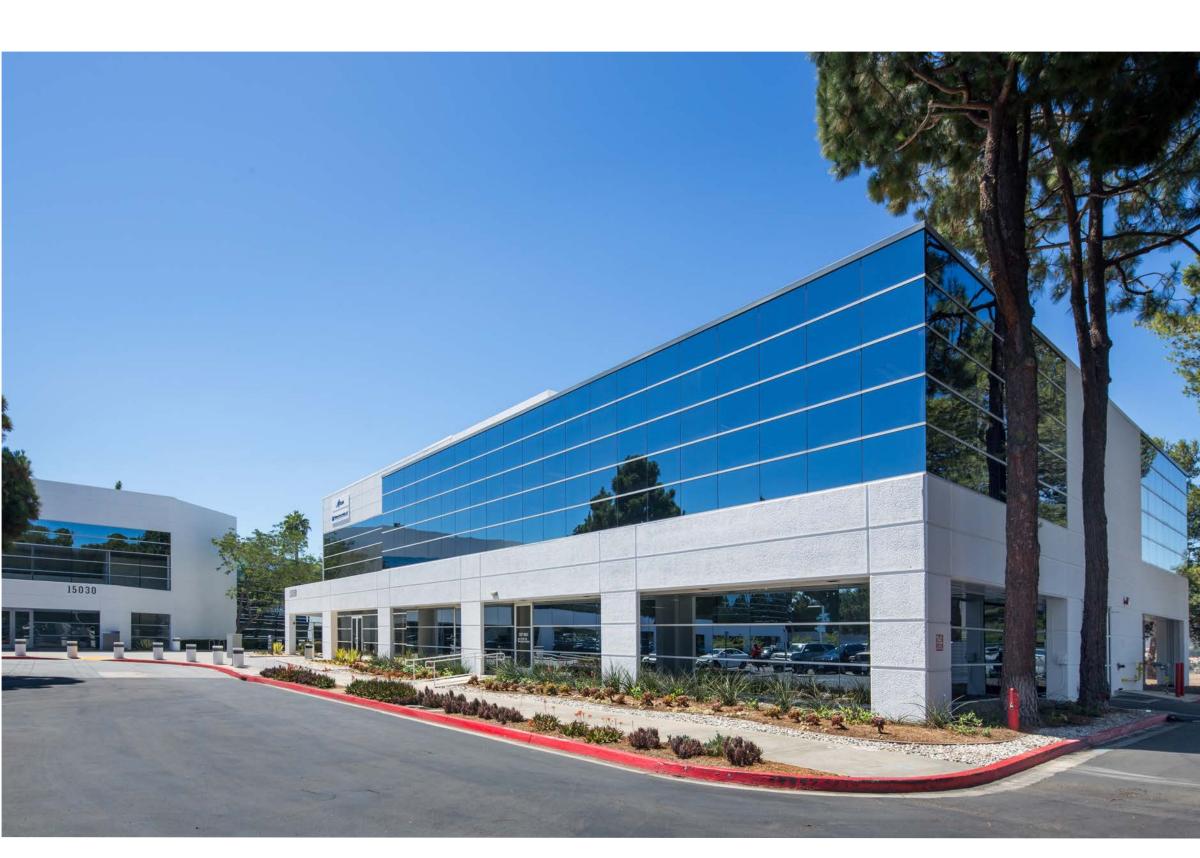

### carmelpoint

Carmel Point is a three-building campus located at the southern end of Rancho Bernardo and just one exit north of Highway 56 along Interstate 15. Shaded by a thick canopy of Ponderosa pines, Carmel Point offers a modern campus setting with views. Located within walking distance are a multitude of restaurant and retail amenities which provide unparalleled convenience and proximity.

#### carmelpoint

118,942 RSF, three, two-story buildings

Corporate campus environment

Excellent I-15 access from both Carmel Mountain Road and Camino Del Norte

Freeway visibility

4.0/1000 USF parking ratio (431 stalls)