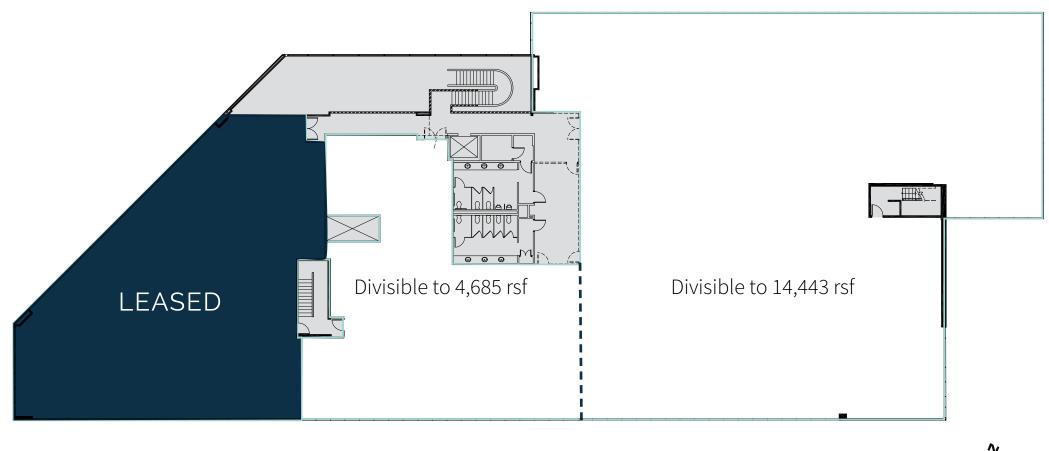

#### 15030 AVENUE OF SCIENCE | SECOND FLOOR | SUITE 200 - AVAILABLE NOW

19,128 RSF - divisible | \$2.85/sf +E

window line -

ither Owner nor JLL makes any gueran There may be differences between pro the from reliance on this information. I or estimates used oility for any loss or dan ©2018.Jones Lang LaS