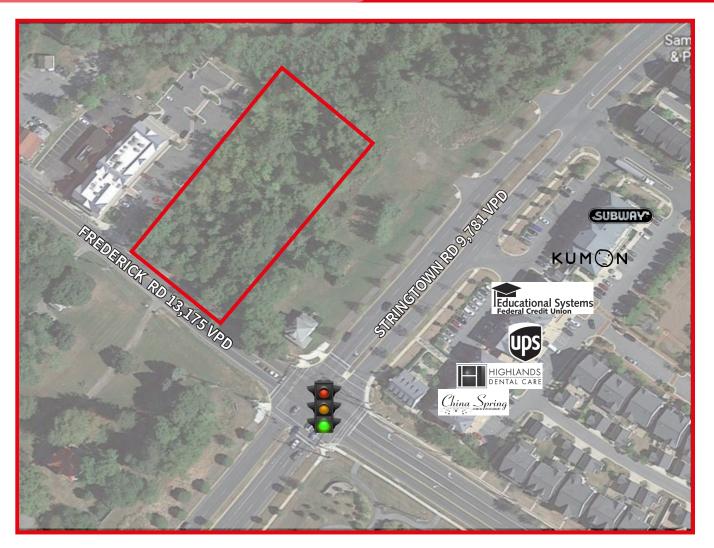

## 23311 FREDERICK ROAD CLARKSBURG, MD

### PAD SITE FOR SALE



ANDY CORNO Senior Vice President 202 719 6137 andy.corno@am.jll.com THOMAS JACKMAN Senior Vice President 202 719 5624 thomas.jackman@am.jll.com



#### **PROPERTY HIGHLIGHTS**

- 1.16 Acres for sale
- ~145' frontage on Frederick Road
- Zoned for mixed use: CRT-0.5, C-0.5, R-0.5, H-45
- Great daytime traffic with 13,175 VPD on Frederick Road and 9,781 VPD on Stringtown Road
- Located near signalized intersection
- Within Clarksburg Historic District and located 1.5 miles from Clarksburg Premium Outlets
- Located 1 mile from I-270 with 88,590 VPD



#### DEMOGRAPHICS

|                | 1 Mile    | 3 Miles   | 5 Miles   |
|----------------|-----------|-----------|-----------|
| Population     | 11,350    | 40,711    | 113,286   |
| Avg. HH Income | \$178,868 | \$171,419 | \$139,071 |
| Households     | 3,277     | 12,570    | 37,932    |
| Employees      | 2,442     | 11,088    | 29,053    |
| Median Age     | 34.1      | 26.7      | 35.9      |



#### **AREA SITE PLAN**



ANDY CORNO Senior Vice President 202 719 6137 andy.corno@am.jll.com THOMAS JACKMAN Senior Vice President 202 719 5624 thomas.jackman@am.jll.com



#### **AREA HIGHLIGHTS**



# FOR MORE INFORMATION, CONTACT US:

#### ANDY CORNO Senior Vice President 202 719 6137 andy.corno@am.jll.com

THOMAS JACKMAN Senior Vice President 202 719 5624 thomas.jackman@am.jll.com