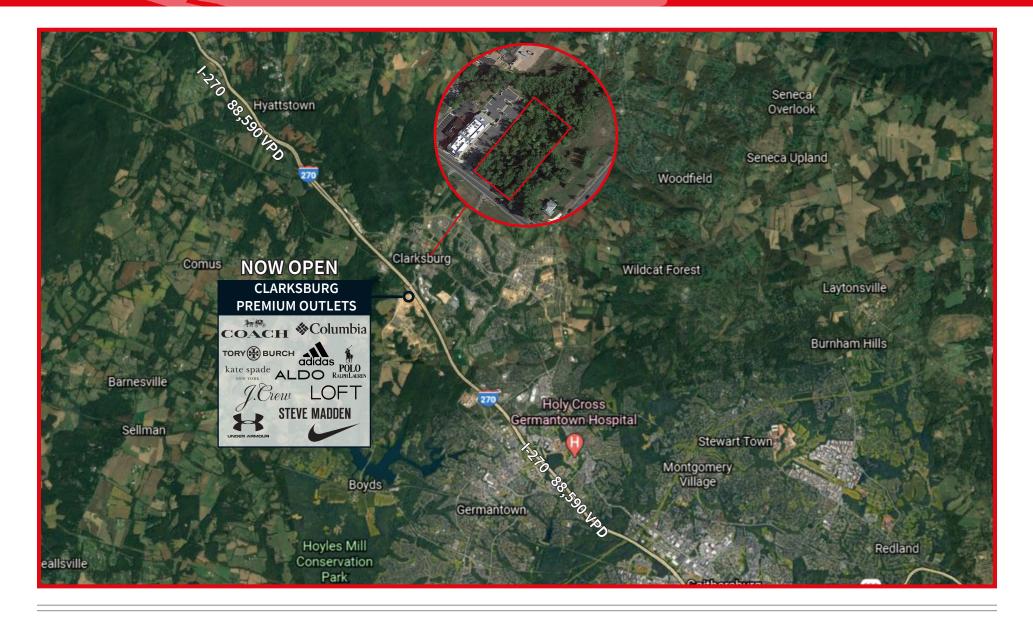

#### **PROPERTY HIGHLIGHTS**

- 1.16 Acres for sale
- ~145' frontage on Frederick Road
- Zoned for mixed use: CRT-0.5, C-0.5, R-0.5, H-45
- Great daytime traffic with 13,175 VPD on Frederick Road and 9,781 VPD on Stringtown Road
- Located near signalized intersection
- Within Clarksburg Historic District and located 1.5 miles from Clarksburg Premium Outlets
- Located 1 mile from I-270 with 88,590 VPD