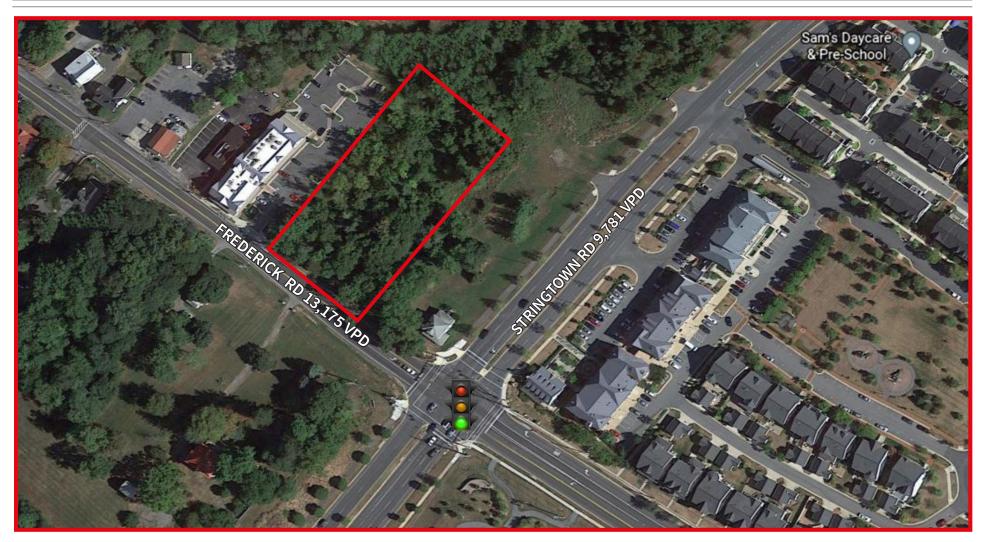

#### **PROPERTY HIGHLIGHTS**

- 1.16 Acres for sale
- ~145' frontage on Frederick Road
- Zoned for mixed use: CRT-0.5, C-0.5, R-0.5, H-45
- Great daytime traffic with 13,175 VPD on Frederick Road and 9,781 VPD on Stringtown Road
- Located near signalized intersection
- Within Clarksburg Historic District and located 1.5 miles from Clarksburg Premium Outlets
- Located 1 mile from I-270 with 88,590 VPD