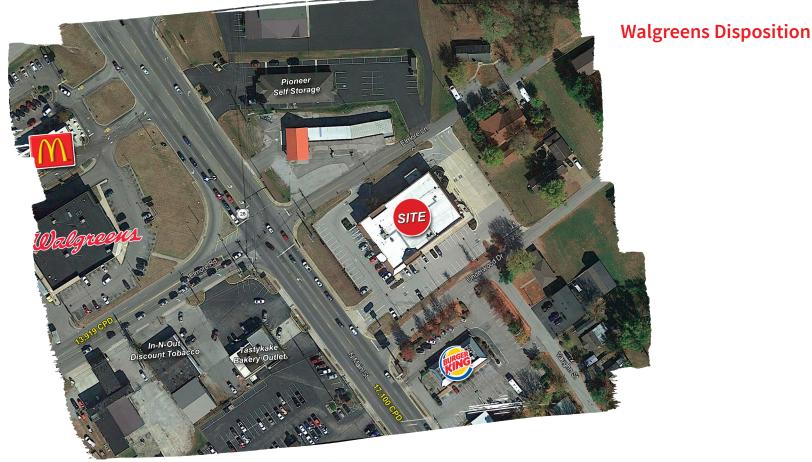

#### **5 Acre Land Parcel Available**

- Located at the intersection of N Main Street and Elmore Road
- Excellent visibility and access
- 17,100 vehicles per day on N. Main Street (South)
  13,919 vehicles per day on Elmore Road (West)