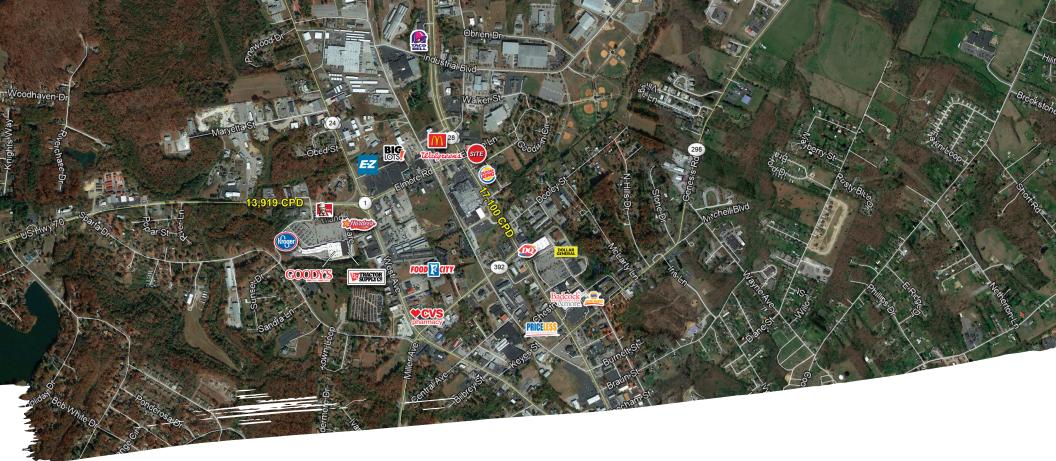

#### **5 Acre Land Parcel Available**

- Located at the intersection of N Main Street and Elmore Road
- Excellent visibility and access
- 17,100 vehicles per day on N. Main Street (South)
  13,919 vehicles per day on Elmore Road (West)

#### **Area retailers**

Kroger, Goody's, Food City, Tractor Supply Company, CVS, Walgreens,
 Big Lots, PriceLess, Dollar General, Badcock Furniture and More, NAPA
 Auto Parts, Dairy Queen, Hardee's, KFC, Burger King, McDonald's, Taco
 Bell