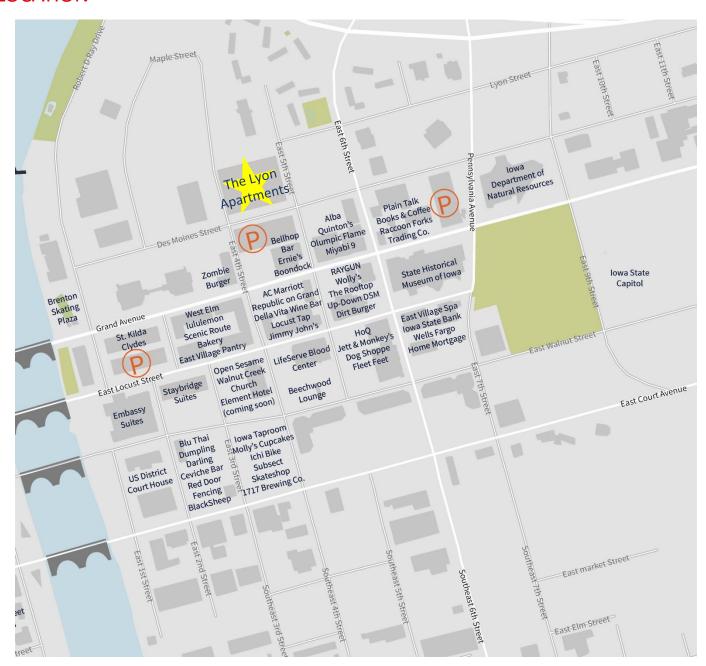

# For Lease

# An excellent opportunity for a retail storefront or office, or speakeasy at the Lyon Flats

- Located in the East Village fronting an area that has seen tremendous growth and major redevelopment
- Availability: 2,250 SF
- Rate: \$19.50 NNN
- Easy side street parking and garage parking across the street
- Excellent location with apartments, shops & restaurants within walking distance
- Easy access to the major Downtown thoroughfares and I-235

# 600 East 5<sup>th</sup> Street Des Moines, IA 50309

#### Aaron A. Hyde

Vice President Jones Lang LaSalle Brokerage, Inc. +1 515 953 8834

Aaron.hyde@am.jll.com

#### Justin Lossner, CCIM, SIOR

Managing Director
Jones Lang LaSalle Brokerage, Inc.
+1 515 371 0846
Justin.lossner@am.jll.com

ill.com/des-moines



### **LOCATION**



## **Demographics**

|                   | 5 Mile   | 10 Miles | 15 Miles |
|-------------------|----------|----------|----------|
| Population        | 223,063  | 461,252  | 588,101  |
| Households        | 88,561   | 182,956  | 228,831  |
| Average HH Income | \$69,080 | \$84,924 | \$92,241 |

### **Traffic Counts**

| E 6 <sup>th</sup> Street | 10,600 VPD |
|--------------------------|------------|
| E Grand Avenue           | 11,801 VPD |
| Interstate 235           | 79,000 VPD |