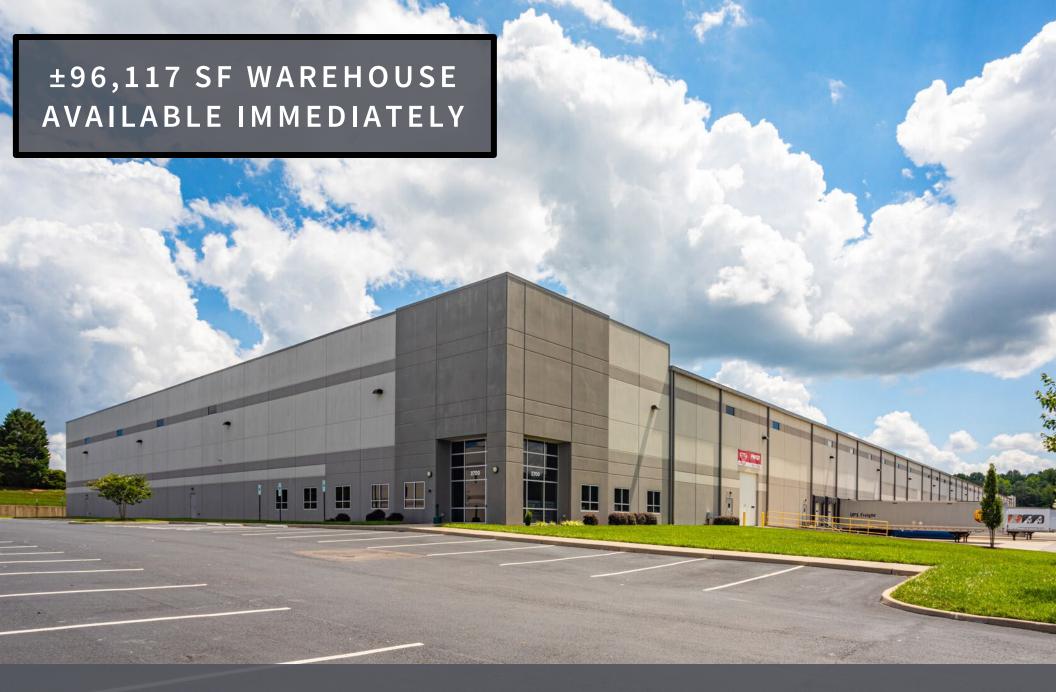

#### PROPERTY **SUMMARY**

- 96,117 SF available
- 4,405 SF total office area
- Ten (10) docks with seals and levelers in place
- One (1) 12'x14' drive-in doors
- 32' clear height

- 50' x 45' column spacing; 60' speed bay
- Car parking: 87 spaces
- Electrical: 1,000 amps
- Zoned M-1C in Henrico County