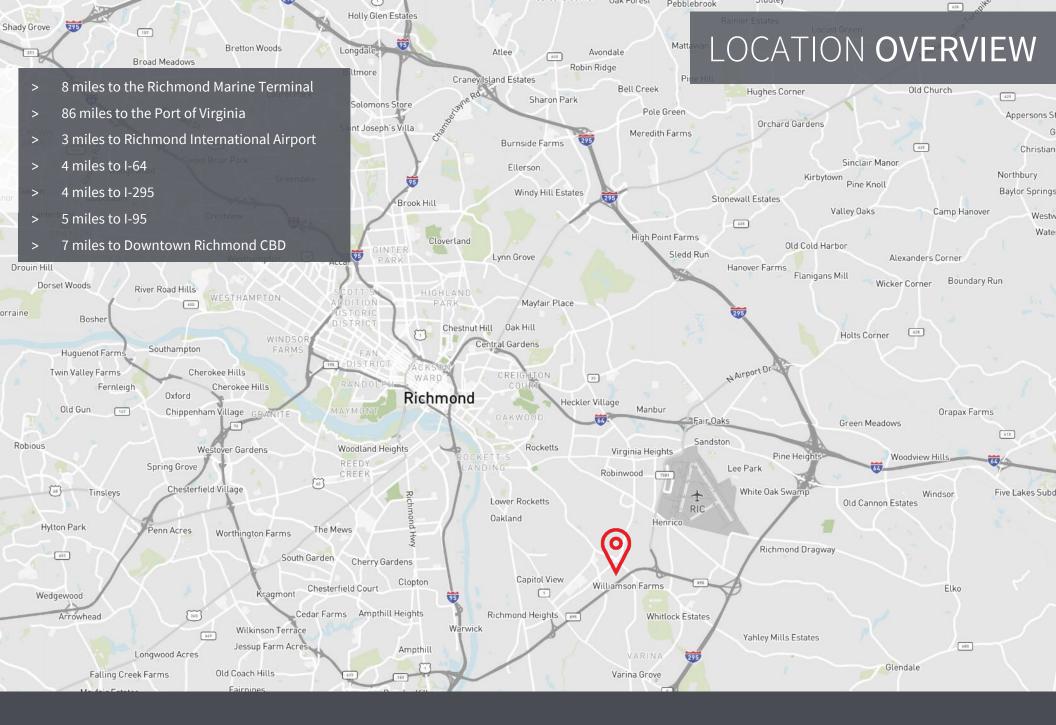

### LOCATION OVERVIEW

- >Within 500 miles of 60% of the nation's consumers
- >Access to extensive network of highways including I-64, I-95, I-295, I-85 and I-895
- >Access to the more than 100 motor freight companies serving the area
- >Access to rail freight service through CSX and Norfolk Southern
- >Access to Richmond
  International Airport (RIC)
  which handles more than 85
  million pounds of cargo
  annually
- >Located in Foreign-Trade Zone (FTZ) # 207
- >Port of Virginia is under 100 miles away