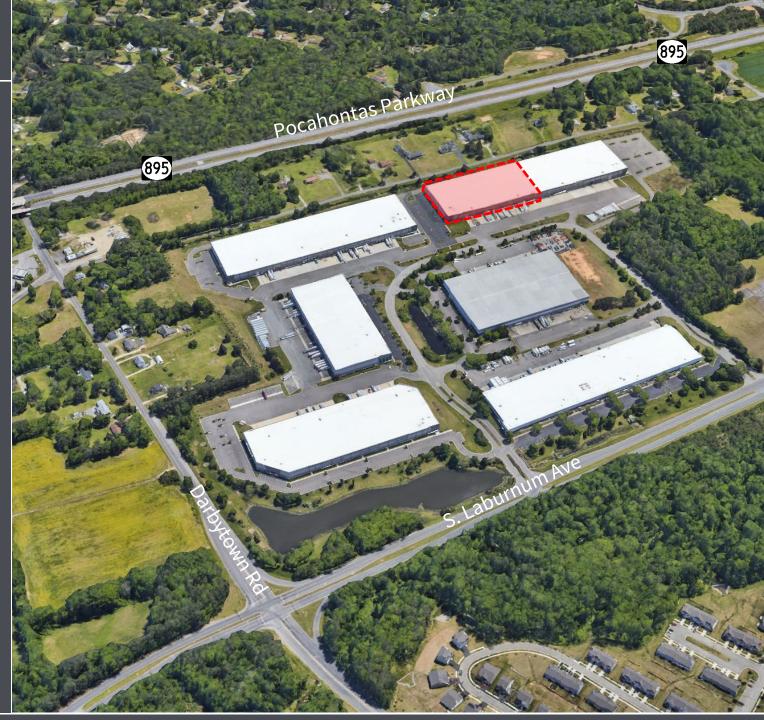

# SITE PLAN **BUILDING F** (EXISTING) **DISTRIBUTION DRIVE** 25 TRAILER PARKING SITE ±17.2 Acres BUILDING E 216,000 SF MILLER ROAD