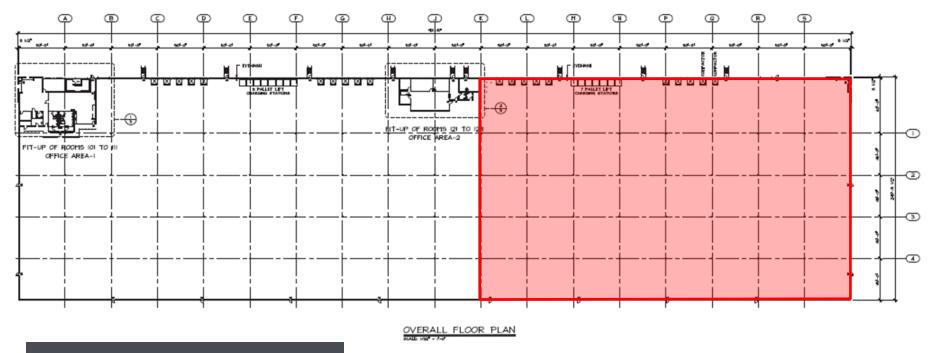

## FLOOR PLAN

#### PROPERTY **SUMMARY**

- 96,117 SF available
- 4,405 SF total office area
- Ten (10) docks with seals and levelers in place
- One (1) 12'x14' drive-in doors
- 32' clear height

- 50' x 45' column spacing; 60' speed bay
- Car parking: 87 spaces
- Electrical: 1,000 amps
- Zoned M-1C in Henrico County