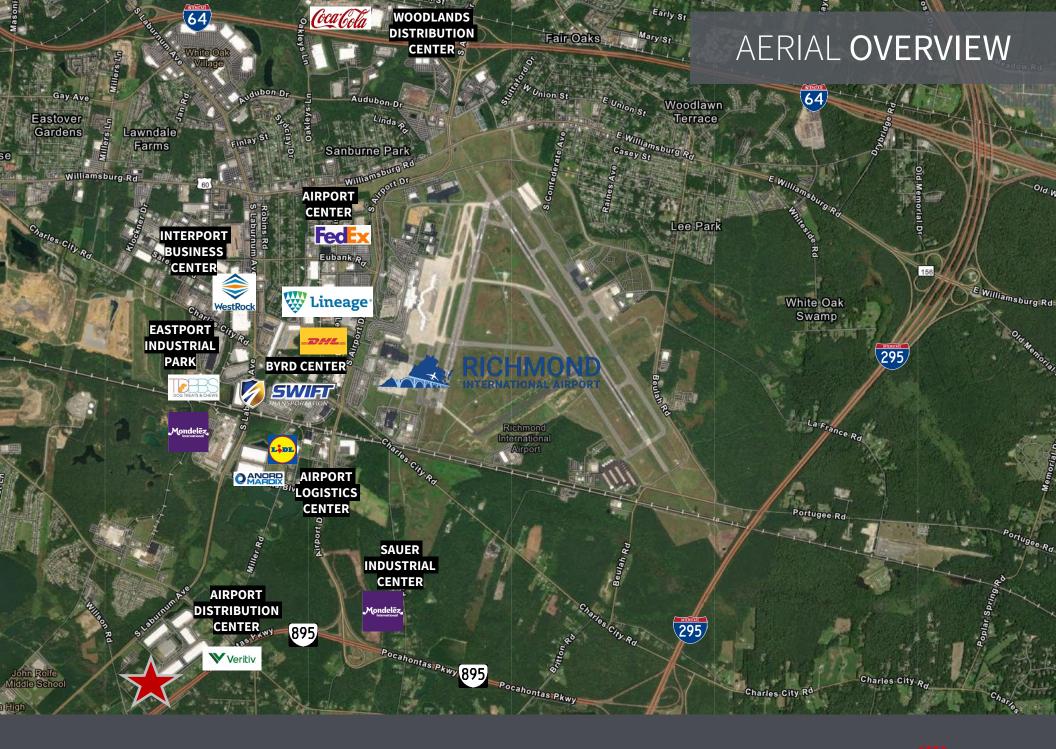

### LOCATION OVERVIEW

- >Within 500 miles of 60% of the nation's consumers
- >Access to extensive network of highways including I-64, I-95, I-295, I-85 and I-895
- >Access to the more than 100 motor freight companies serving the area
- >Access to rail freight service through CSX and Norfolk Southern
- >Access to Richmond
  International Airport (RIC)
  which handles more than 85
  million pounds of cargo
  annually
- >Located in Foreign-Trade Zone (FTZ) # 207
- >Port of Virginia is under 100 miles away