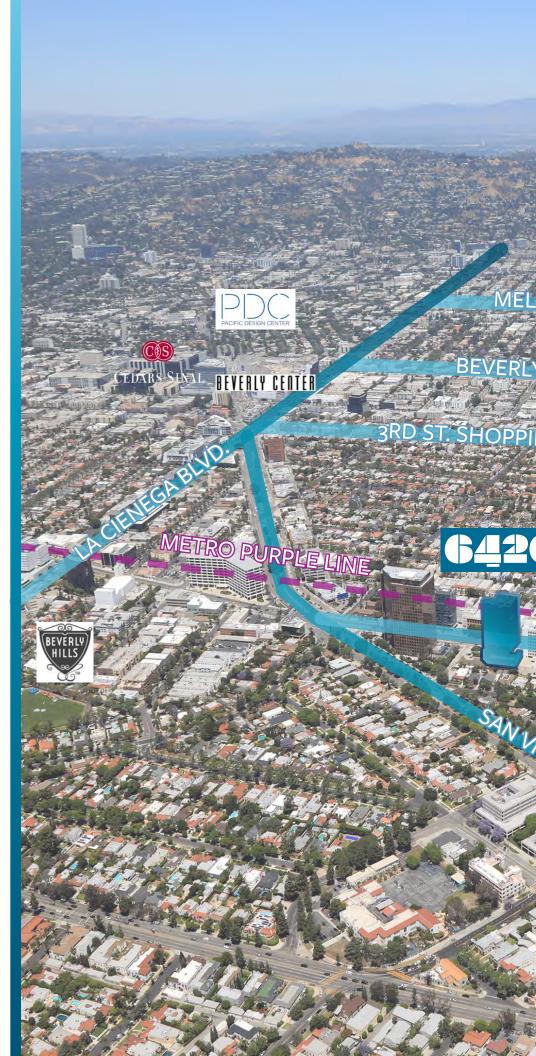

## You've arrived new ownership, new energy

Nestled in the hottest location in Los Angeles, minutes from Beverly Hills and Hollywood, 6420 Wilshire is a beautiful gem of a building in Miracle Mile with easy access to 3rd Street/Melrose Avenue retail. This boutique office tower has new ownership and is undergoing fantastic transformation. With a

new lobby, outdoor patio and café the future is bright at 6420 Wilshire. Stellar views from the Hollywood Hills to the beach and creative build outs make this an ideal location for image conscious tenants.

### **About the Area**

Miracle Mile is the ideal Los Angeles location to experience culture, fine dining history and nightlife. Just blocks from the famed restaurant row, home to the La Brea Tar Pits and Petersen Automotive Museum, 6420 Wilshire Boulevard's "center-of-it all" location is as resplendent as its upcoming new look!