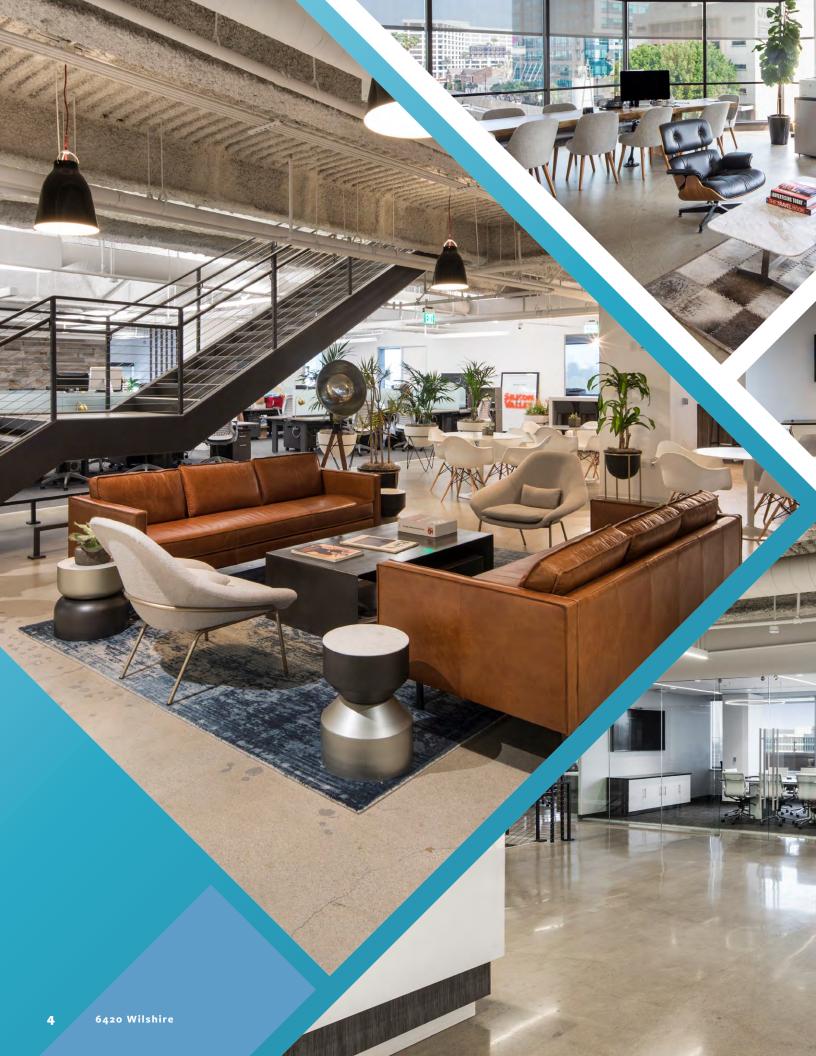

## Highlights & Information

Spec Suites

**360° Views**From Santa Monica
to Downtown

**High Speed** fiber connectivity

2.8/1,000 SF
Parking ratio

Cafe on-site

- Go into the Light! Get more than your fair share of natural light with floor to ceiling glass.
- Creative Spec Suites. It's a Miracle!
   Get the best creative space in Miracle
   Mile without spending a dime on
- Best Ride Score in Miracle Mile.

## You've arrived new ownership, new energy

Nestled in the hottest location in Los Angeles, minutes from Beverly Hills and Hollywood, 6420 Wilshire is a beautiful gem of a building in Miracle Mile with easy access to 3rd Street/Melrose Avenue retail. This boutique office tower has new ownership and is undergoing fantastic transformation. With a

new lobby, outdoor patio and café the future is bright at 6420 Wilshire. Stellar views from the Hollywood Hills to the beach and creative build outs make this an ideal location for image conscious tenants.