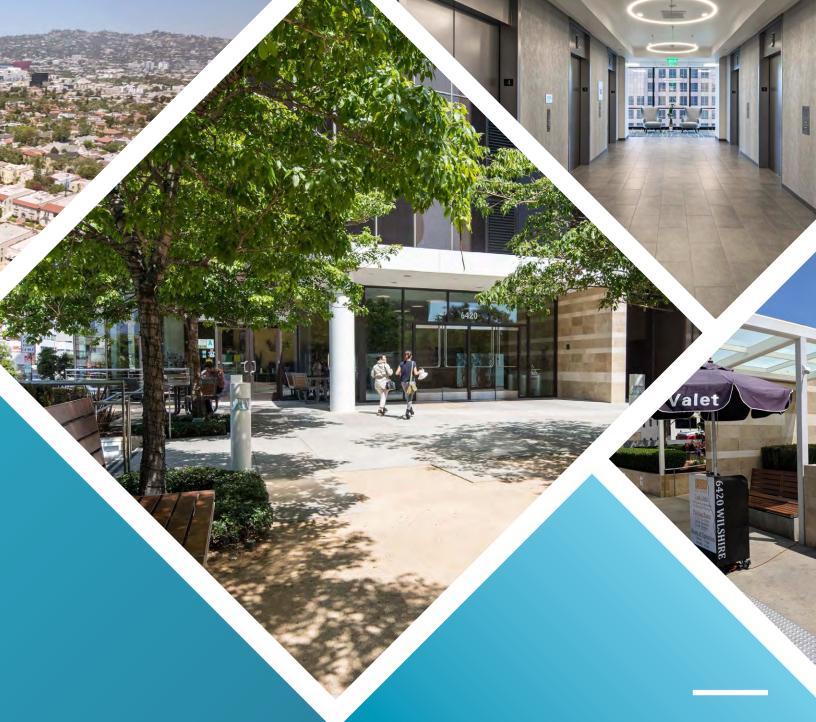

## You've arrived new ownership, new energy

Nestled in the hottest location in Los Angeles, minutes from Beverly Hills and Hollywood, 6420 Wilshire is a beautiful gem of a building in Miracle Mile with easy access to 3rd Street/Melrose Avenue retail. This boutique office tower has new ownership and is undergoing fantastic transformation. With a

new lobby, outdoor patio and café the future is bright at 6420 Wilshire. Stellar views from the Hollywood Hills to the beach and creative build outs make this an ideal location for image conscious tenants.

### **About the Area**

Miracle Mile is the ideal Los Angeles location to experience culture, fine dining history and nightlife. Just blocks from the famed restaurant row, home to the La Brea Tar Pits and Petersen Automotive Museum, 6420 Wilshire Boulevard's "center-of-it all" location is as resplendent as its upcoming new look!