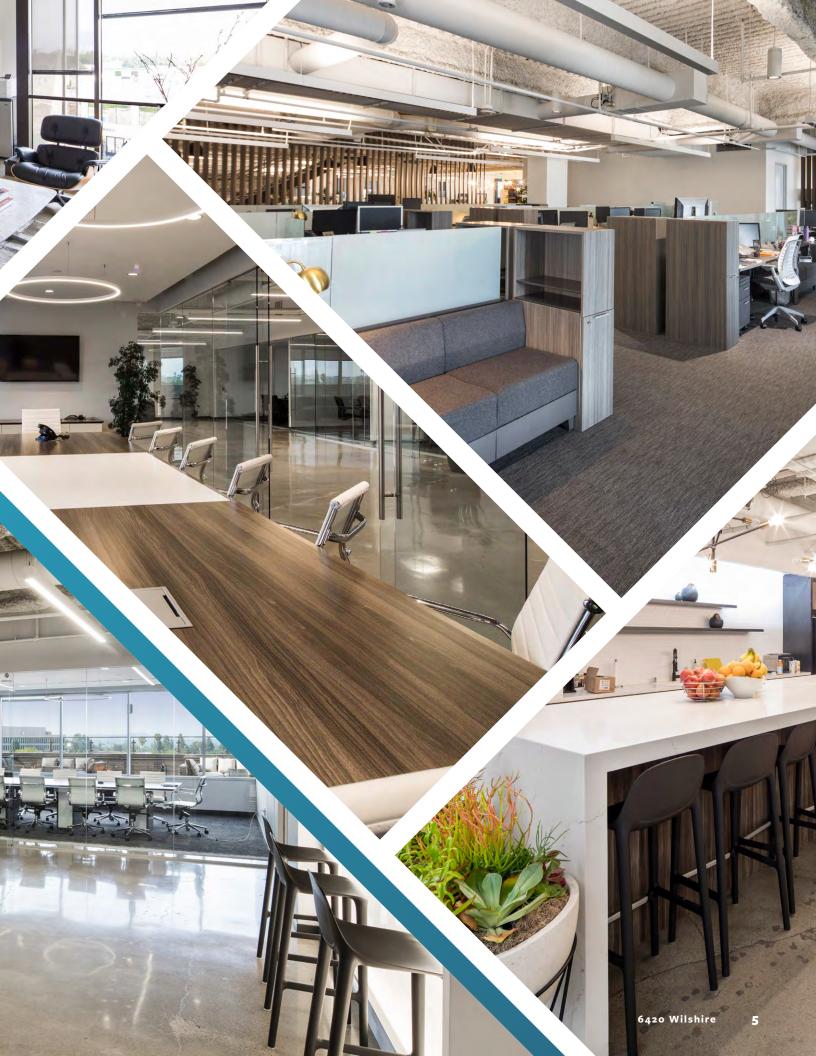

## Highlights & Information

Spec Suites

**360° Views**From Santa Monica
to Downtown

**High Speed** fiber connectivity

2.8/1,000 SF
Parking ratio

Cafe on-site

- Go into the Light! Get more than your fair share of natural light with floor to ceiling glass.
- Creative Spec Suites. It's a Miracle!
   Get the best creative space in Miracle
   Mile without spending a dime on
- Best Ride Score in Miracle Mile.

## You've arrived new ownership, new energy

Nestled in the hottest location in Los Angeles, minutes from Beverly Hills and Hollywood, 6420 Wilshire is a beautiful gem of a building in Miracle Mile with easy access to 3rd Street/Melrose Avenue retail. This boutique office tower has new ownership and is undergoing fantastic transformation. With a

new lobby, outdoor patio and café the future is bright at 6420 Wilshire. Stellar views from the Hollywood Hills to the beach and creative build outs make this an ideal location for image conscious tenants.