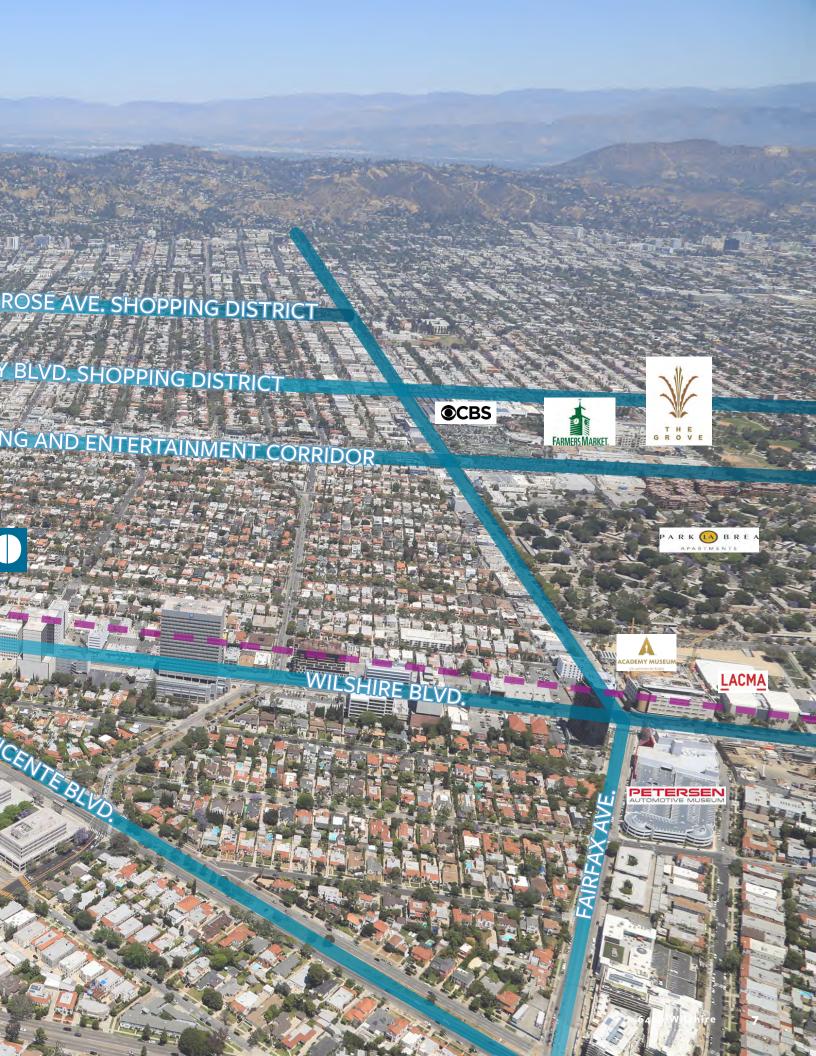

## You've arrived new ownership, new energy

Nestled in the hottest location in Los Angeles, minutes from Beverly Hills and Hollywood, 6420 Wilshire is a beautiful gem of a building in Miracle Mile with easy access to 3rd Street/Melrose Avenue retail. This boutique office tower has new ownership and is undergoing fantastic transformation. With a

new lobby, outdoor patio and café the future is bright at 6420 Wilshire. Stellar views from the Hollywood Hills to the beach and creative build outs make this an ideal location for image conscious tenants.

### **About the Area**

Miracle Mile is the ideal Los Angeles location to experience culture, fine dining history and nightlife. Just blocks from the famed restaurant row, home to the La Brea Tar Pits and Petersen Automotive Museum, 6420 Wilshire Boulevard's "center-of-it all" location is as resplendent as its upcoming new look!