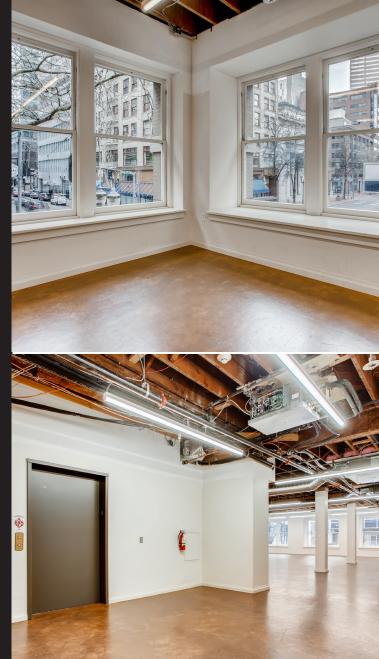

### \$26.00-28.00 FSG

- » Brand new creative spec work—perfect for tech/creative agencies
- » 4600 RSF with expansion capabilities up to 9200 RSF
- » Exposed ceilings with great natural light and exposed brick
- » Control entire floor with direct elevator access and independent HVAC controls
- » Open plan with kitchenette and conference room
- » Flexible lease terms available
- » 1 month of free rent for every year of term

## \$32.00 FSG

- » 2nd generation Class-A law firm space
- » 4600 RSF
- » Available immediately
- » True plug & play opportunity furniture available
- » Grade-A finishes throughout
- » Control entire floor with direct elevator access and independent HVAC controls
- » 1 month of free rent for every year of term