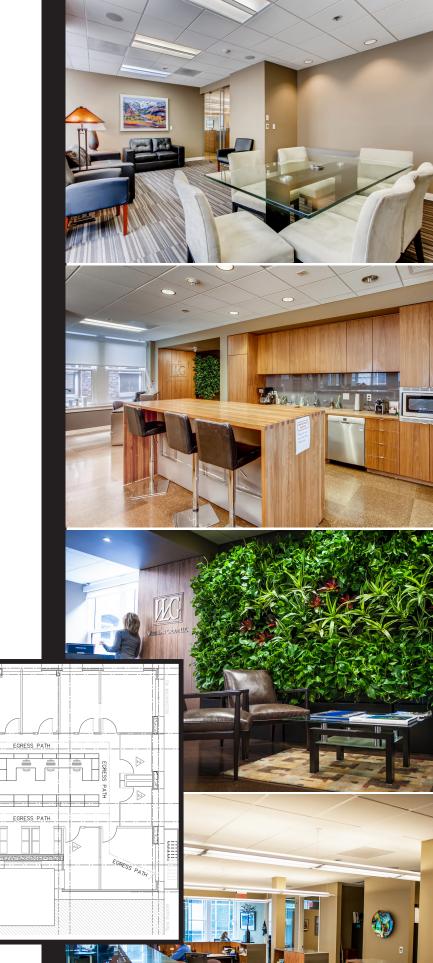

### \$26.00-28.00 FSG

- » Brand new creative spec work—perfect for tech/creative agencies
- » 4600 RSF with expansion capabilities up to 9200 RSF
- » Exposed ceilings with great natural light and exposed brick
- » Control entire floor with direct elevator access and independent HVAC controls
- » Open plan with kitchenette and conference room
- » Flexible lease terms available
- » 1 month of free rent for every year of term

## \$32.00 FSG

- » 2nd generation Class-A law firm space
- » 4600 RSF
- » Available immediately
- » True plug & play opportunity furniture available
- » Grade-A finishes throughout
- » Control entire floor with direct elevator access and independent HVAC controls
- » 1 month of free rent for every year of term