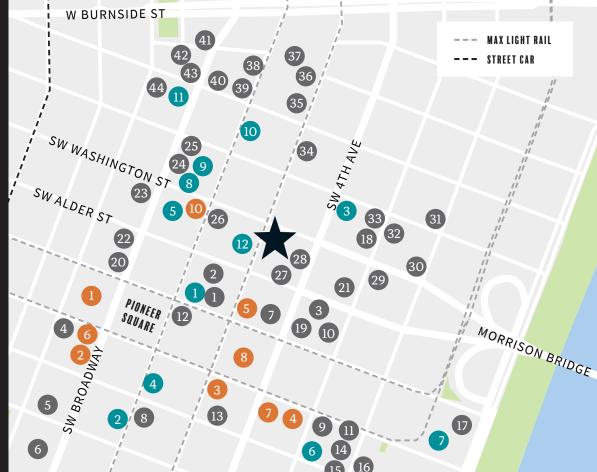

#### HOTELS

- 1. The Nines Luxury Hotel
- 2. Hilton Portland
- 3. Hi-Lo Hotel
- 4. The Duniway Hotel
- 5. Portland Marriott City Center
- 6. AC Hotel
- 7. Hotel Rose
- 8. Kimpton Hotel Vintage
- 9. Hotel Lucia
- 10. Courtyard Marriott
- 11. The Benson Hotel
- 12. Kimpton Hotel Monaco

### RETAIL

- 1. Nordstrom
- 2. Mario's
- 3. Apple Store
- 4. Microsoft Store
- 5. Nike Portland
- 6. Banana Republic
- 7. Tiffany & Co.
- 8. Pioneer Place Mall
  9. Oregon Wines on Broadway
- 10. Office Depot

#### RESTAURANTS

- 1. Departure Restaurant and Lounge
- 2. Urban Farmer
- 3. Darsalam
- 4. Flying Elephants
- 5. The Picnic House
- 6. The Heathman Restaurant
- 7. Starbucks
- 8. Fogo de Chao
- 9. Chipotle
- 10. Cafe Yumm!
- 11. Mod Pizza
- 12. Potbelly Sandwiches
- 13. Yard House
- 14. Portland Food Hall
- 15. Luc Luc Vietnamese Kitchen
- 16. Q Restaurant & Bar
- 17. Bottle + Kitchen
- 18. Huber's
- 19. Buffalo Wild Wings
- 20. Bonsai by Sake
- 21. Barista
- 22. Public Domain

- 23. St. Honore Bakery
- 24. Imperial
- 25. The Crown
- 26. Sushi Sakura
- 27. Spella Caffe
- 28. Rialto Poolroom
- 29. Killer Burger
- 30. Mama Mia Trattoria
- 31. The French Toast Connection
- 32. 3rd Ave Foot Cart Pod
- 33. Craft PDX
- 34. 5th Ave Foot Cart Pod
- 35. Pop Bagel
- 36. Rabbits Cafe
- 37. Portland City Grill
- 38. Lauretta Jean's
- 39. Bunk Sandwiches
- 40. Saucebox
- 41. The Alchemist Cantina
- 42. The Upper Lip
- 43. The Independent
- 44. The Palm Court