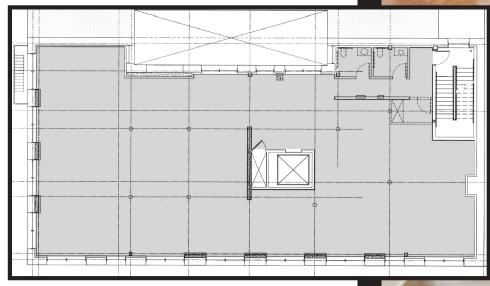

### \$26.00-28.00 FSG

- » Brand new creative spec work—perfect for tech/creative agencies
- » 4600 RSF with expansion capabilities up to 9200 RSF
- » Exposed ceilings with great natural light and exposed brick
- » Control entire floor with direct elevator access and independent HVAC controls
- » Open plan with kitchenette and conference room
- » Flexible lease terms available
- » 1 month of free rent for every year of term

\*Spec work not shown on Floor Plan