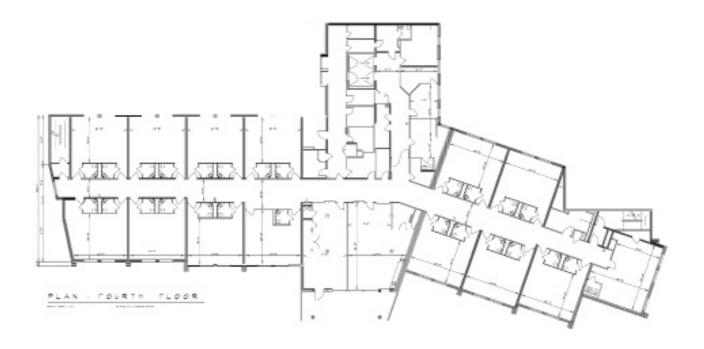

|

| Building B (Levine Building) |                     |
|------------------------------|---------------------|
|                              | 1 1,150 RSF         |
|                              | <b>2</b> 21,024 RSF |
|                              | 3 21,024 RSF        |
|                              | <b>4</b> 21,024 RSF |
|                              | 64,222 RSF          |



Philadelphia, PA 19141

### **Building A: Basement/Ground Level - 8,050 RSF**









Philadelphia, PA 19141











Philadelphia, PA 19141

### Building B: 1st Floor - 1,150 RSF







Philadelphia, PA 19141

### **Building B: 2<sup>nd</sup> Floor - 21,024 RSF**



### **Building B: 3<sup>rd</sup> Floor - 21,024 RSF**







Philadelphia, PA 19141

#### Building B: 4th Floor - 21,024 RSF



#### Contact

Alex Breitmayer Eric Berkowitz +1 215 399 1813 +1 610 416 2226

alex.breitmayer@am.jll.com eric.berkowitz@am.jll.com

Jones Lang LaSalle Brokerage, Inc. | 1650 Arch Street, Suite 2500 | Philadelphia, PA 19103 | +1 215 988 5500

Although information has been obtained from sources deemed reliable, neither Owner nor JLL makes any guarantees, warranties or representations, express or implied, as to the completeness or accuracy as to the information contained herein. Any projections, opinions, assumptions or estimates used are for example only. There may be differences between projected and actual results, and those differences may be material. The Property may be withdrawn without notice. Neither Owner nor JLL accepts any liability for any loss or damage suffered by any party r