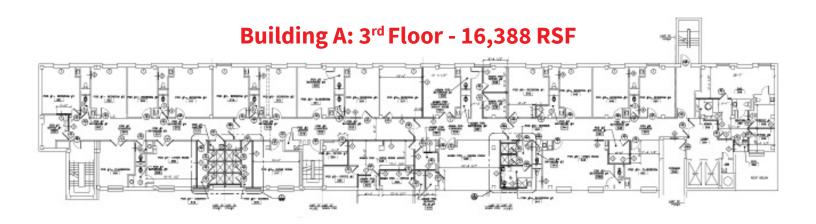

#### Building A (Robinson Building)

| Basement/Ground Level Entrance | 8,050 RSF  |
|--------------------------------|------------|
| 1                              | 16,388 RSF |
| 2                              | 16,388 RSF |
| 3                              | 16,388 RSF |
| 4                              | 16,388 RSF |
|                                | 73,602 RSF |
|                                |            |