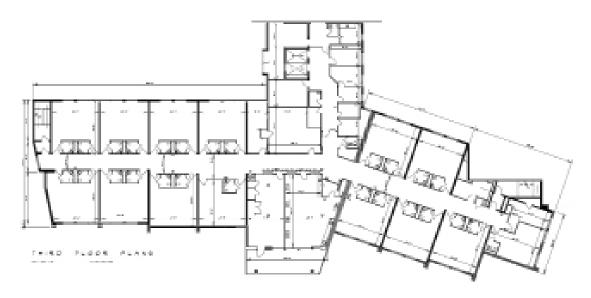

| 73,602 RSF |
|                                |            |

| Building B (Levine Building) |                     |
|------------------------------|---------------------|
|                              | 1 1,150 RSF         |
|                              | <b>2</b> 21,024 RSF |
|                              | 3 21,024 RSF        |
|                              | <b>4</b> 21,024 RSF |
|                              | 64,222 RSF          |



Philadelphia, PA 19141

### **Building A: Basement/Ground Level - 8,050 RSF**









Philadelphia, PA 19141











Philadelphia, PA 19141

### Building B: 1st Floor - 1,150 RSF







Philadelphia, PA 19141

### **Building B: 2<sup>nd</sup> Floor - 21,024 RSF**



### **Building B: 3<sup>rd</sup> Floor - 21,024 RSF**







Philadelphia, PA 19141

#### Building B: 4th Floor - 21,024 RSF



#### Contact

Alex Breitmayer Eric Berkowitz +1 215 399 1813 +1 610 416 2226

alex.breitmayer@am.jll.com eric.berkowitz@am.jll.com

Jones Lang LaSalle Brokerage, Inc. | 1650 Arch Street, Suite 2500 | Philadelphia, PA 19103 | +1 215 988 5500

Although information has been obtained from sources deemed reliable, neither Owner nor JLL makes any guarantees, warranties or representations, express or implied, as to the completeness or accuracy as to the information contained herein. Any projections, opinions, assumptions or estimates used are for example only. There may be differences between projected and actual results, and those differences may be material. The Property may be withdrawn without notice. Neither Owner nor J