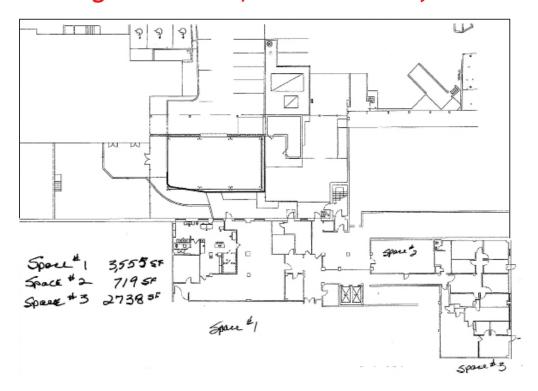

-----------------------------|------------|
| 1                              | 16,388 RSF |
| 2                              | 16,388 RSF |
| 3                              | 16,388 RSF |
| 4                              | 16,388 RSF |
|                                | 73,602 RSF |
|                                |            |

| Building B (Levine Building) |                     |
|------------------------------|---------------------|
|                              | 1 1,150 RSF         |
|                              | <b>2</b> 21,024 RSF |
|                              | 3 21,024 RSF        |
|                              | <b>4</b> 21,024 RSF |
|                              | 64,222 RSF          |



Philadelphia, PA 19141

### **Building A: Basement/Ground Level - 8,050 RSF**









Philadelphia, PA 19141











Philadelphia, PA 19141

### Building B: 1st Floor - 1,150 RSF







Philadelphia, PA 19141

### **Building B: 2<sup>nd</sup> Floor - 21,024 RSF**



### **Building B: 3<sup>rd</sup> Floor - 21,024 RSF**







Philadelphia, PA 19141

#### Building B: 4th Floor - 21,024 RSF



#### Contact

Alex Breitmayer Eric Berkowitz +1 215 399 1813 +1 610 416 2226

alex.breitmayer@am.jll.com eric.berkowitz@am.jll.com

Jones Lang LaSalle Brokerage, Inc. | 1650 Arch Street, Suite 2500 | Philadelphia, PA 19103 | +1 215 988 5500

Although information has been obtained from sources deemed reliable, neither Owner nor JLL makes any guarantees, warranties or representations, express or implied, as to the completeness or accuracy as to the information contained herein.