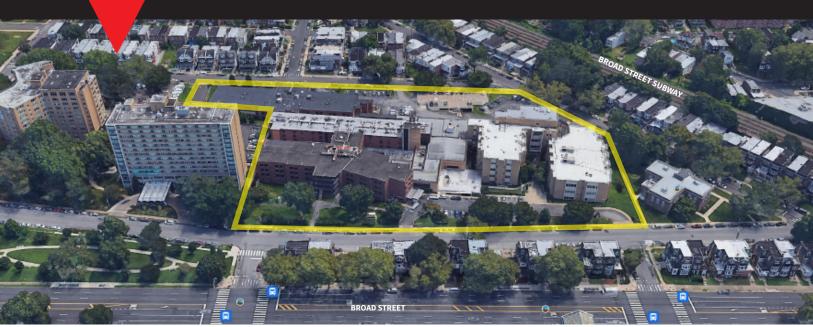

Philadelphia, PA 19141

#### For lease: built-out long term care facility

- Two standalone LTC opportunities, can be leased separately or together
- Existing amenities gymnasium, cafeteria, kitchen

#### Building A (Robinson Building)

| Basement/Ground Level Entrance | 8,050 RSF  |
|--------------------------------|------------|
| 1                              | 16,388 RSF |
| 2                              | 16,388 RSF |
| 3                              | 16,388 RSF |
| 4                              | 16,388 RSF |
|                                | 73,602 RSF |
|                                |            |

| Building B (Levine Building) |                     |
|------------------------------|---------------------|
|                              | 1 1,150 RSF         |
|                              | <b>2</b> 21,024 RSF |
|                              | 3 21,024 RSF        |
|                              | <b>4</b> 21,024 RSF |
|                              | 64,222 RSF          |