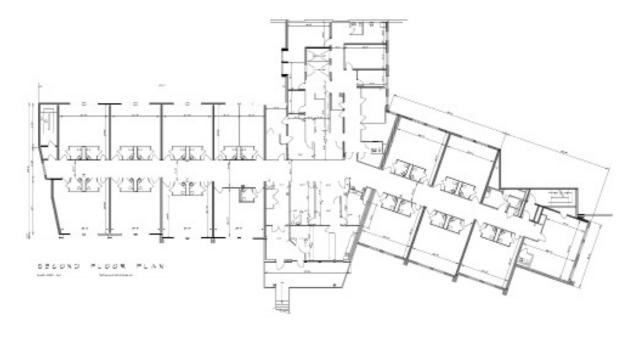

4                              | 16,388 RSF |
|                                | 73,602 RSF |
|                                |            |

| Building B (Levine Building) |                     |
|------------------------------|---------------------|
|                              | 1 1,150 RSF         |
|                              | <b>2</b> 21,024 RSF |
|                              | 3 21,024 RSF        |
|                              | <b>4</b> 21,024 RSF |
|                              | 64,222 RSF          |



Philadelphia, PA 19141

### **Building A: Basement/Ground Level - 8,050 RSF**









Philadelphia, PA 19141











Philadelphia, PA 19141

### Building B: 1st Floor - 1,150 RSF







Philadelphia, PA 19141

### **Building B: 2<sup>nd</sup> Floor - 21,024 RSF**



### **Building B: 3<sup>rd</sup> Floor - 21,024 RSF**







Philadelphia, PA 19141

#### Building B: 4th Floor - 21,024 RSF



#### Contact

Alex Breitmayer Eric Berkowitz +1 215 399 1813 +1 610 416 2226

alex.breitmayer@am.jll.com eric.berkowitz@am.jll.com

Jones Lang LaSalle Brokerage, Inc. | 1650 Arch Street, Suite 2500 | Philadelphia, PA 19103 | +1 215 988 5500

Although information has been obtained from sources deemed reliable, neither Owner nor JLL makes any guarantees, warranties or representations, express or implied, as to the completeness or accuracy as to the information contained herein. Any projections, opinions, assumptions or estimates used are for example only. There may be differences between projected and actual results, and those differences may be material. The Prop