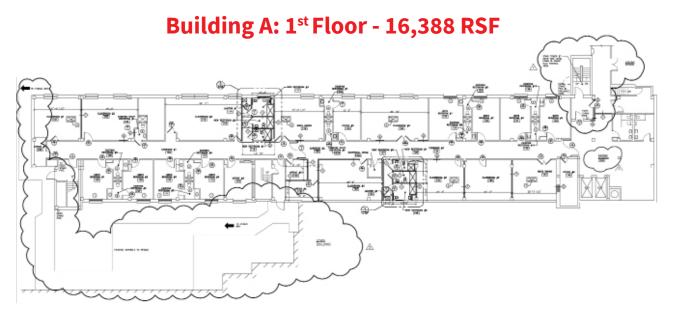

#### Building A (Robinson Building)

| Basement/Ground Level Entrance | 8,050 RSF  |
|--------------------------------|------------|
| 1                              | 16,388 RSF |
| 2                              | 16,388 RSF |
| 3                              | 16,388 RSF |
| 4                              | 16,388 RSF |
|                                | 73,602 RSF |
|                                |            |

### **Building A: Basement/Ground Level - 8,050 RSF**

Philadelphia, PA 19141

Philadelphia, PA 19141