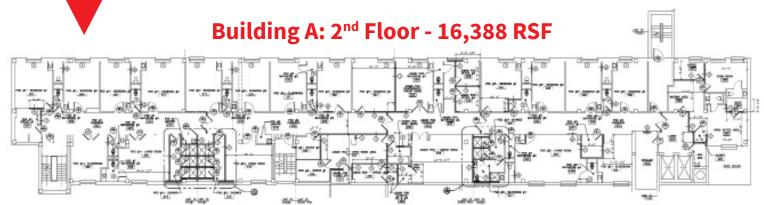

#### Building A (Robinson Building)

| Basement/Ground Level Entrance | 8,050 RSF  |
|--------------------------------|------------|
| 1                              | 16,388 RSF |
| 2                              | 16,388 RSF |
| 3                              | 16,388 RSF |
| 4                              | 16,388 RSF |
|                                | 73,602 RSF |
|                                |            |