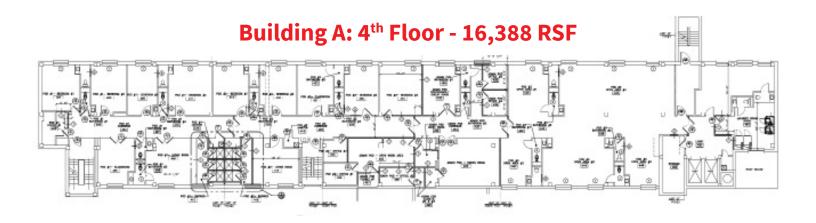

#### Building A (Robinson Building)

| Basement/Ground Level Entrance | 8,050 RSF  |
|--------------------------------|------------|
| 1                              | 16,388 RSF |
| 2                              | 16,388 RSF |
| 3                              | 16,388 RSF |
| 4                              | 16,388 RSF |
|                                | 73,602 RSF |
|                                |            |