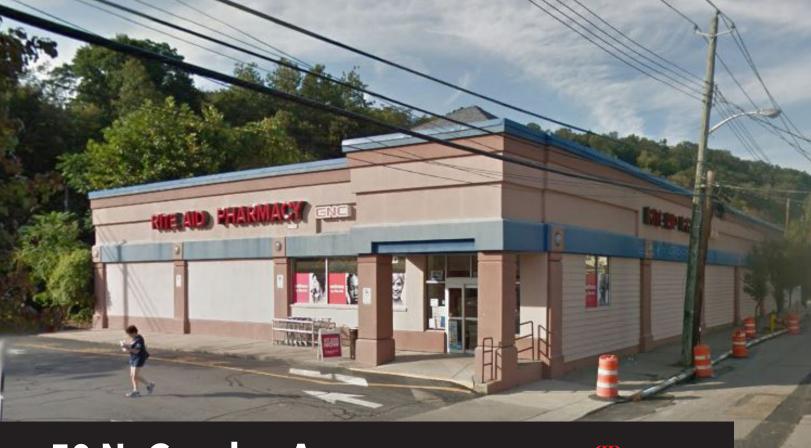

# 50 N. Greeley Avenue

Chappaqua, NY Retail Opportunity

### Former Rite Aid Available for Sublease

Space

Ground Floor: 8,914 sf

Possession

Immediate

Frontage 128 ft

Term

Through 9/30/2025

**Asking Rent** 

\$175,000 per annum gross

Former Rite Aid store #17439

**Neighbors** 

TALBOTS Chappaqua MetroNorth Station UNITED STATES