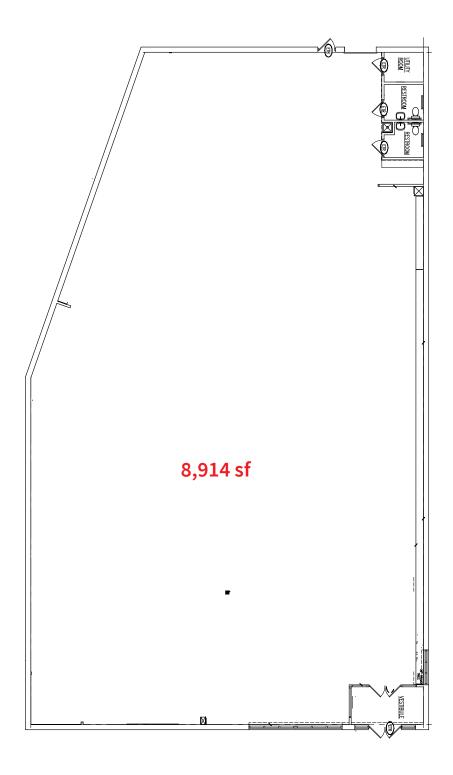

### Former Rite Aid Available for Sublease

Space

Ground Floor: 8,914 sf

Possession

Immediate

Frontage 128 ft

Term

Through 9/30/2025

#### **Ground Floor**