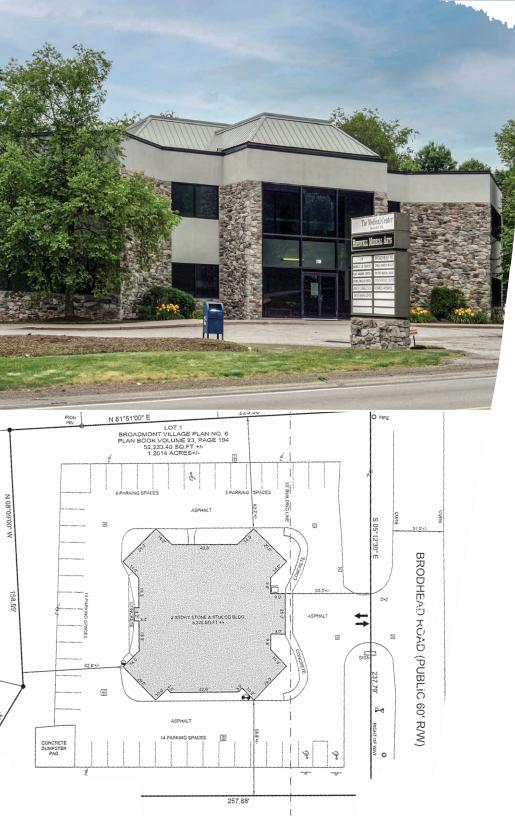

## 3-Story, Professional Office Building

- 21,500 SF
- 1.2-acre site
- Steel, masonry and glass construction
- Located 18 miles west of Pittsburgh
  - Easy access to Pittsburgh International Airport & Routes 51 and 60
- Free surface parking field surrounding the building
- Constructed in 1992
- Zoned Commercial Highway C-1
- Excellent signage/identity opportunity on Brodhead Road

## 2139 Brodhead Road Hopewell Township, Pennsylvania 15001