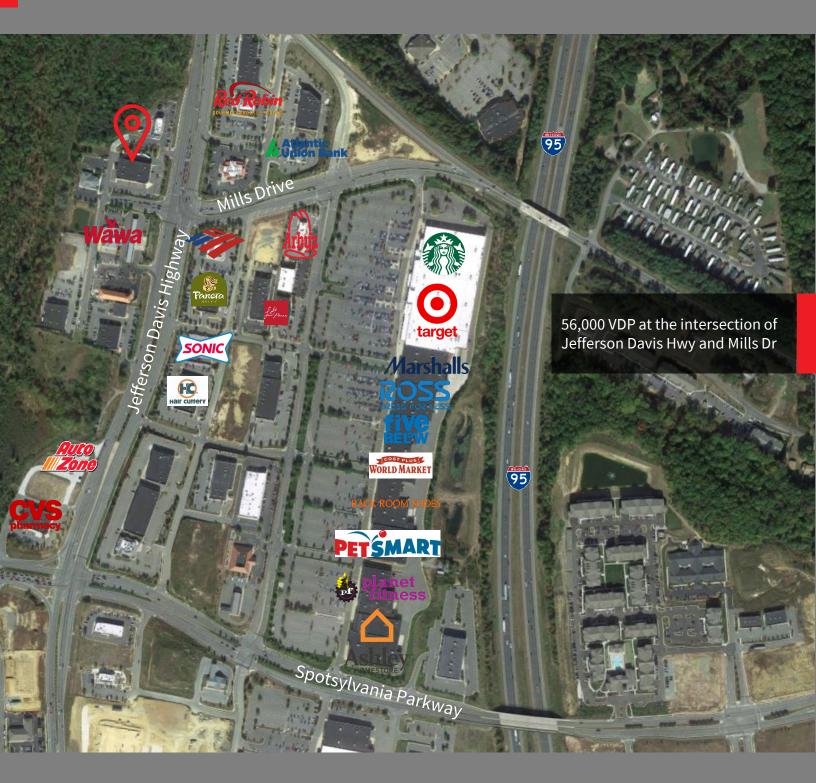

#### Property highlights

- 14,564 SF with one drive-thru lane
- High traffic signalized intersection with 56,000 VPD on Jefferson Davis Highway
- Plentiful on-site parking
- Excellent visibility with frontage on Jefferson Davis Highway

### Amenity map

**Spotty Robins** 

+1 804 200 6533

spotty.robins@am.jll.com

Although information has been obtained from sources deemed reliable, JLL does not make any guarantees, warranties or representations, express or implied, as to the completeness or accuracy as to the information contained herein. Any projections, opinions, assumptions or estimates used are for example only. There may be differences between projected and actual results, and those differences may be material. JLL does not accept any liability for any loss or damage suffered by any party resulting from reliance on this information. If the recipient of this information has signed a confidentiality agreement with JLL regarding this matter, this information is subject to the terms of that agreement. ©2020. Jones Lang LaSalle IP, Inc. All rights reserved.